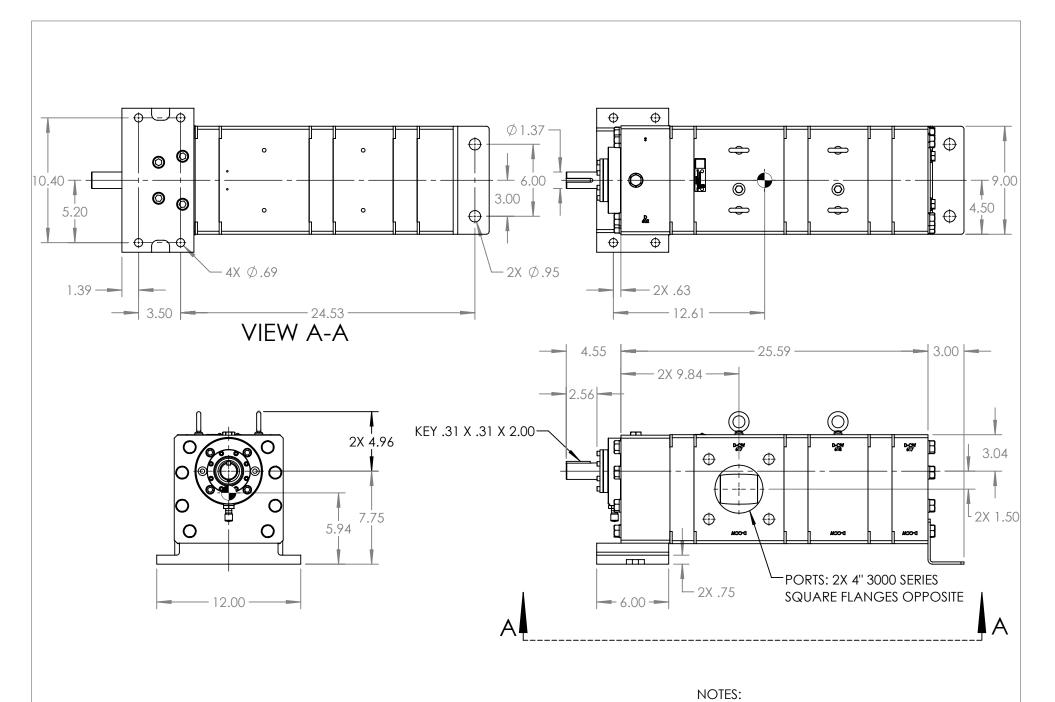

MODELS: GB-41460-K0O, GB-41460-K1O, GB-41460-R0O, GB-41460-R1O ALL DIMENSIONS ARE FOR REFERENCE ONLY.

| STATE   | Released    | 07/21/2020 | - INCHES     | <i>VIKING</i> | VIKING PUMP, INC.<br>A Unit of IDEX Corporation | VIKING PUMP, INC. AND IS PROPRIETARY IN GENERAL AND DETAIL. IT SHALL NOT BE |    | DWG. NO.   | SHEET 1 OF 1 | REV. A.0   |
|---------|-------------|------------|--------------|---------------|-------------------------------------------------|-----------------------------------------------------------------------------|----|------------|--------------|------------|
| DRAWN   | bmanternach | 6/29/2020  | PROJECT:E302 | PIIMP         |                                                 | COPIED OR ITS CONTENTS REVEALED TO OUTSIDE PARTIES WITHOUT THE WRITTEN      | 3D | GPV-1460-  | 033-11       | 07/01/0000 |
| CHECKED | GDJ         | 07/20/2020 | WAS:         | PUINIP        |                                                 | CONSENT OF VIKING PUMP, INC.                                                |    | GF V-146U- | 033-0        | 07/21/2020 |