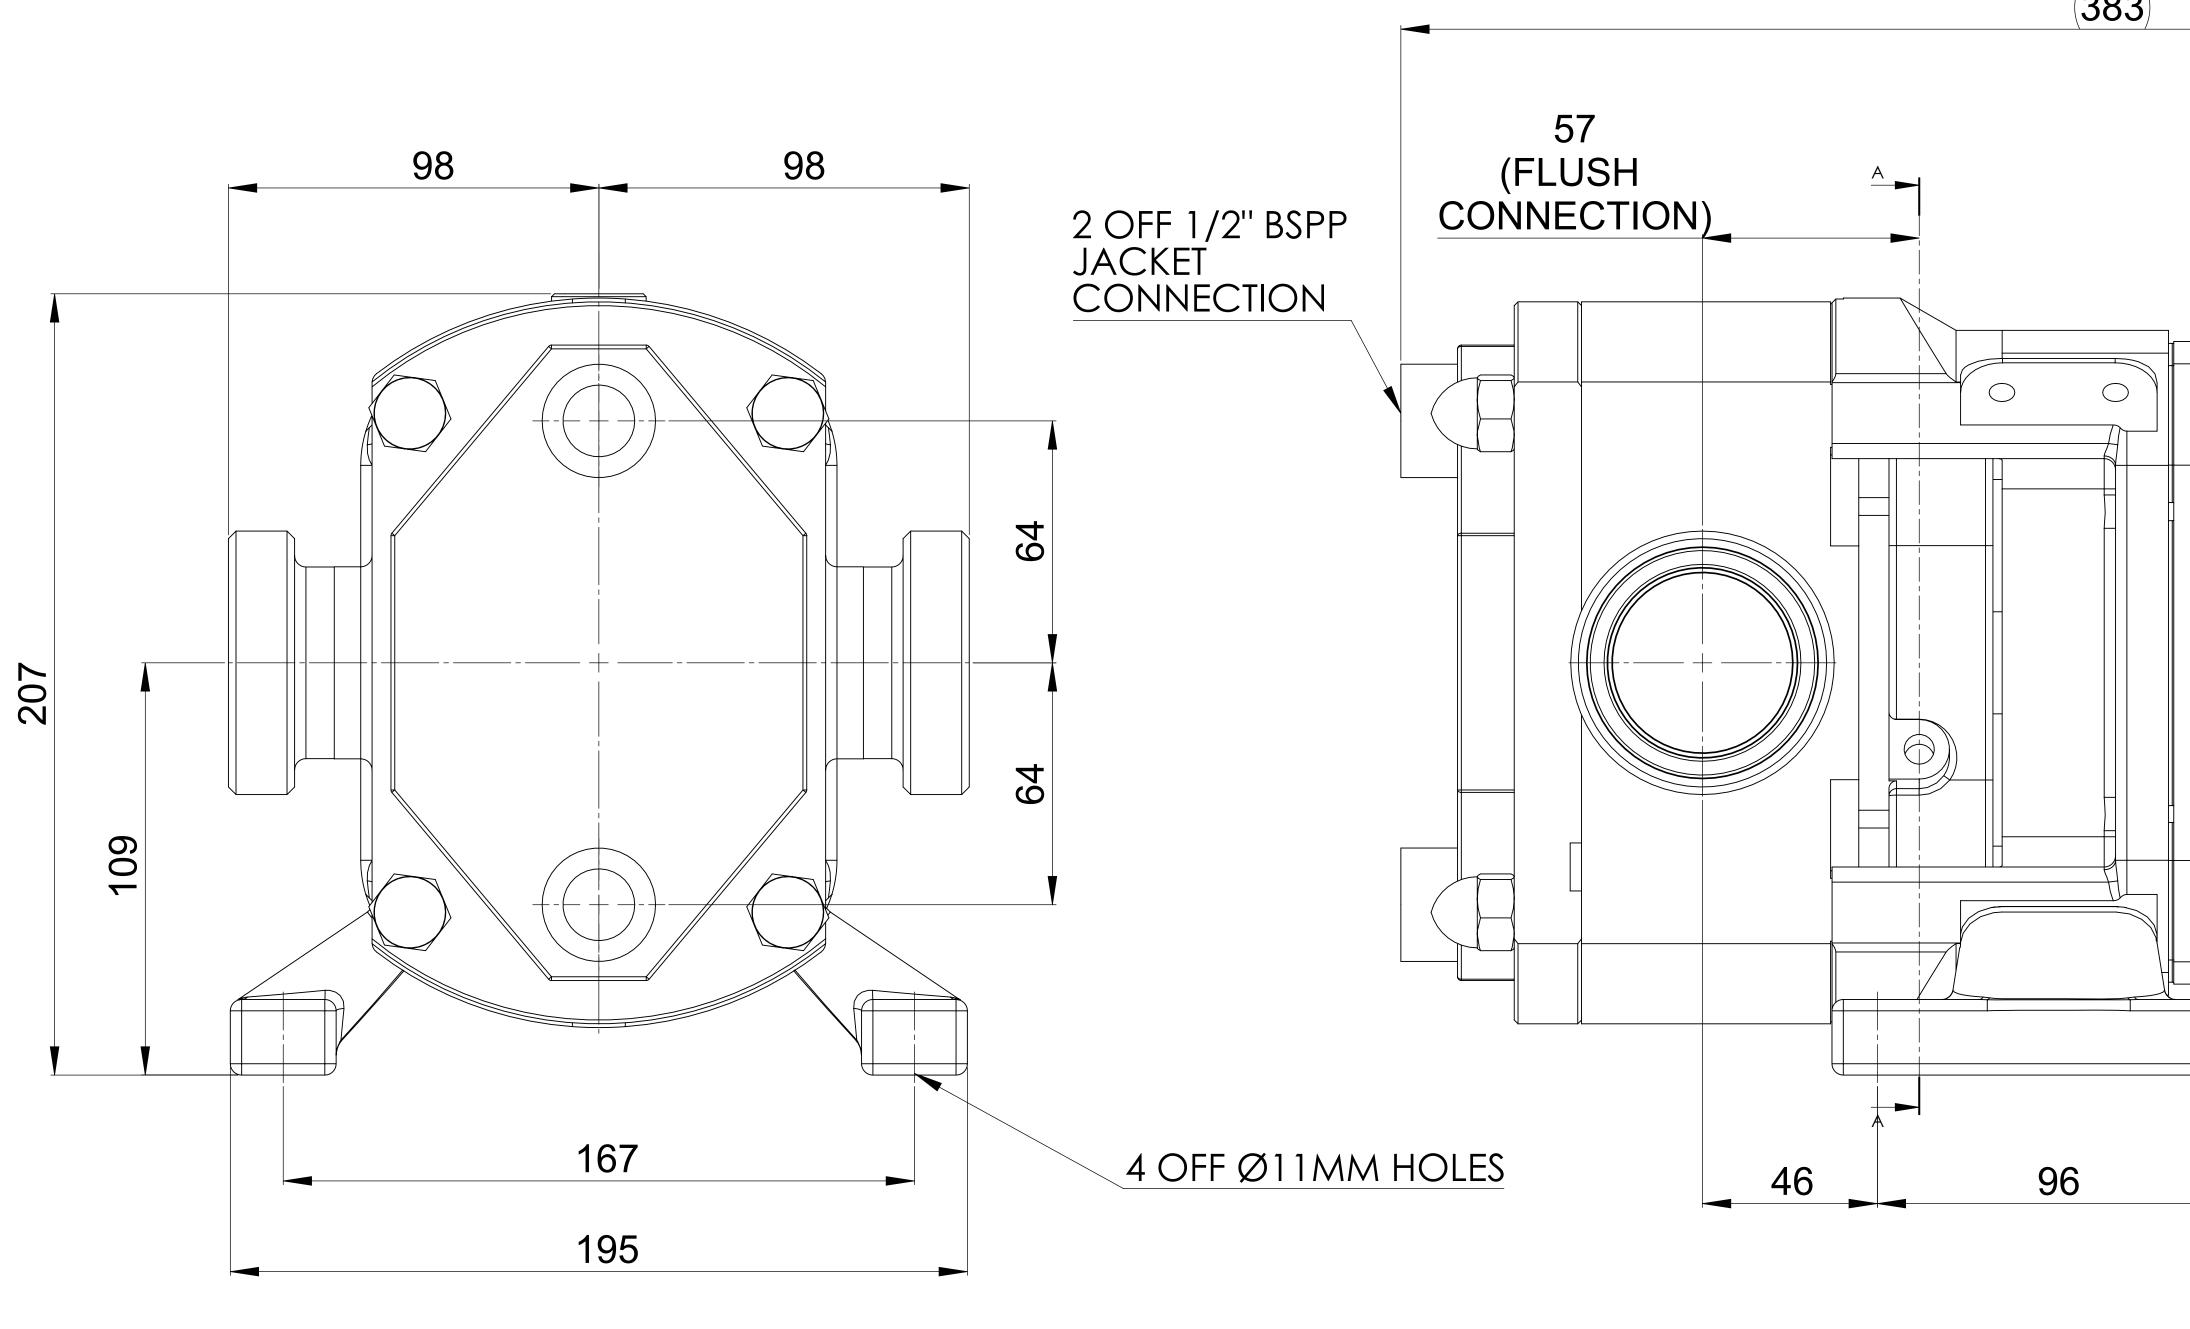

WRIGHT FLOW TECHNOLOGIES LTD. GA3706

## **GENERAL ARRANGEMENT DETAILS**

PUMP INFORMATION

| PUMP MODEL        | MULTIPUMP MP20/0031/07 |
|-------------------|------------------------|
| INLET CONNECTION  | 2" SMS Male            |
| OUTLET CONNECTION | 2" SMS Male            |
| SPECIAL FEATURES  | NONE                   |
|                   |                        |
|                   |                        |