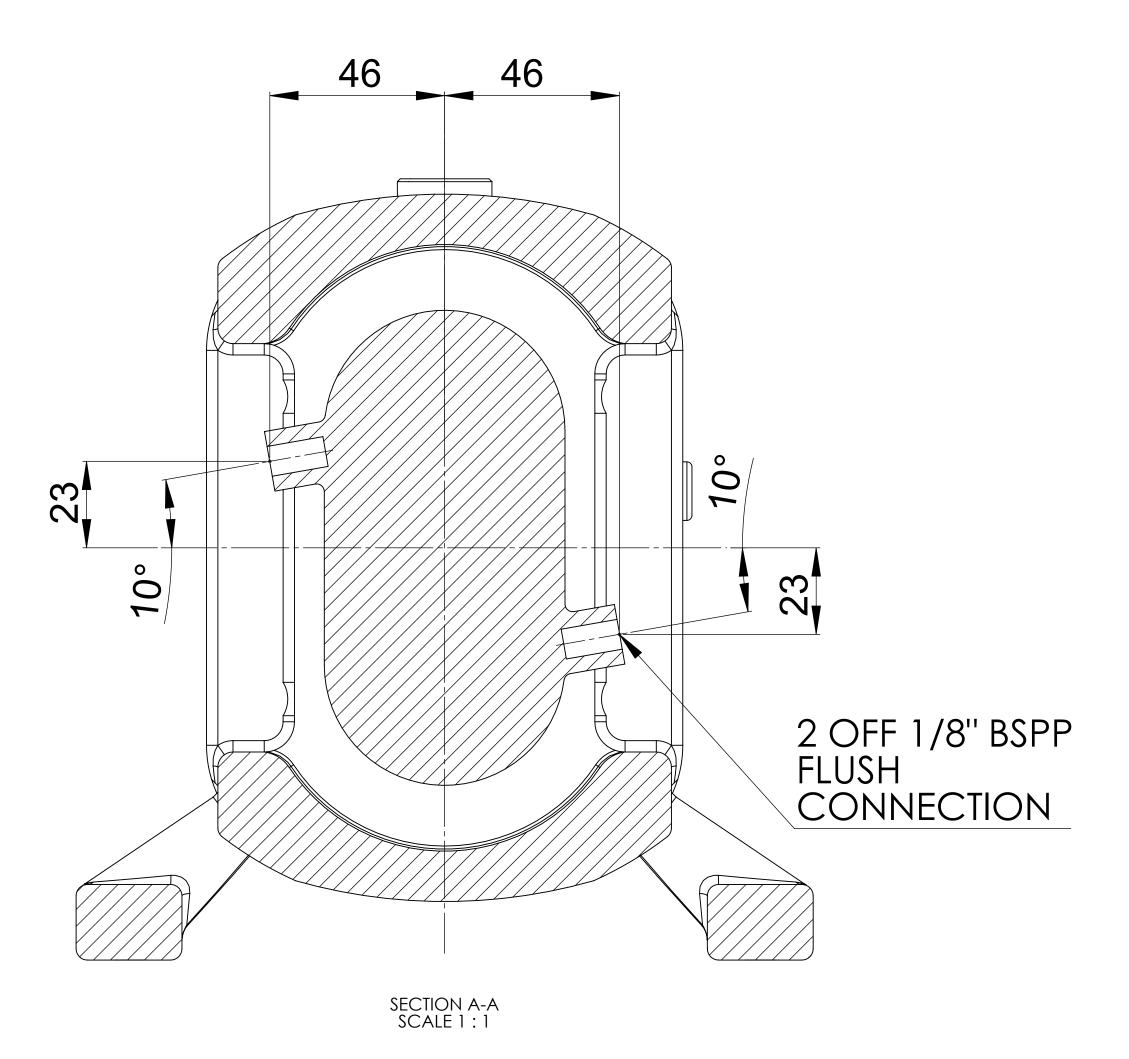

WRIGHT FLOW TECHNOLOGIES LTD. GA3706

## **GENERAL ARRANGEMENT DETAILS**

PUMP INFORMATION

| PUMP MODEL        | MULTIPUMP MP20/0031/07 |
|-------------------|------------------------|
| INLET CONNECTION  | 2" SMS Male            |
| OUTLET CONNECTION | 2" SMS Male            |
| SPECIAL FEATURES  | NONE                   |
|                   |                        |
|                   |                        |