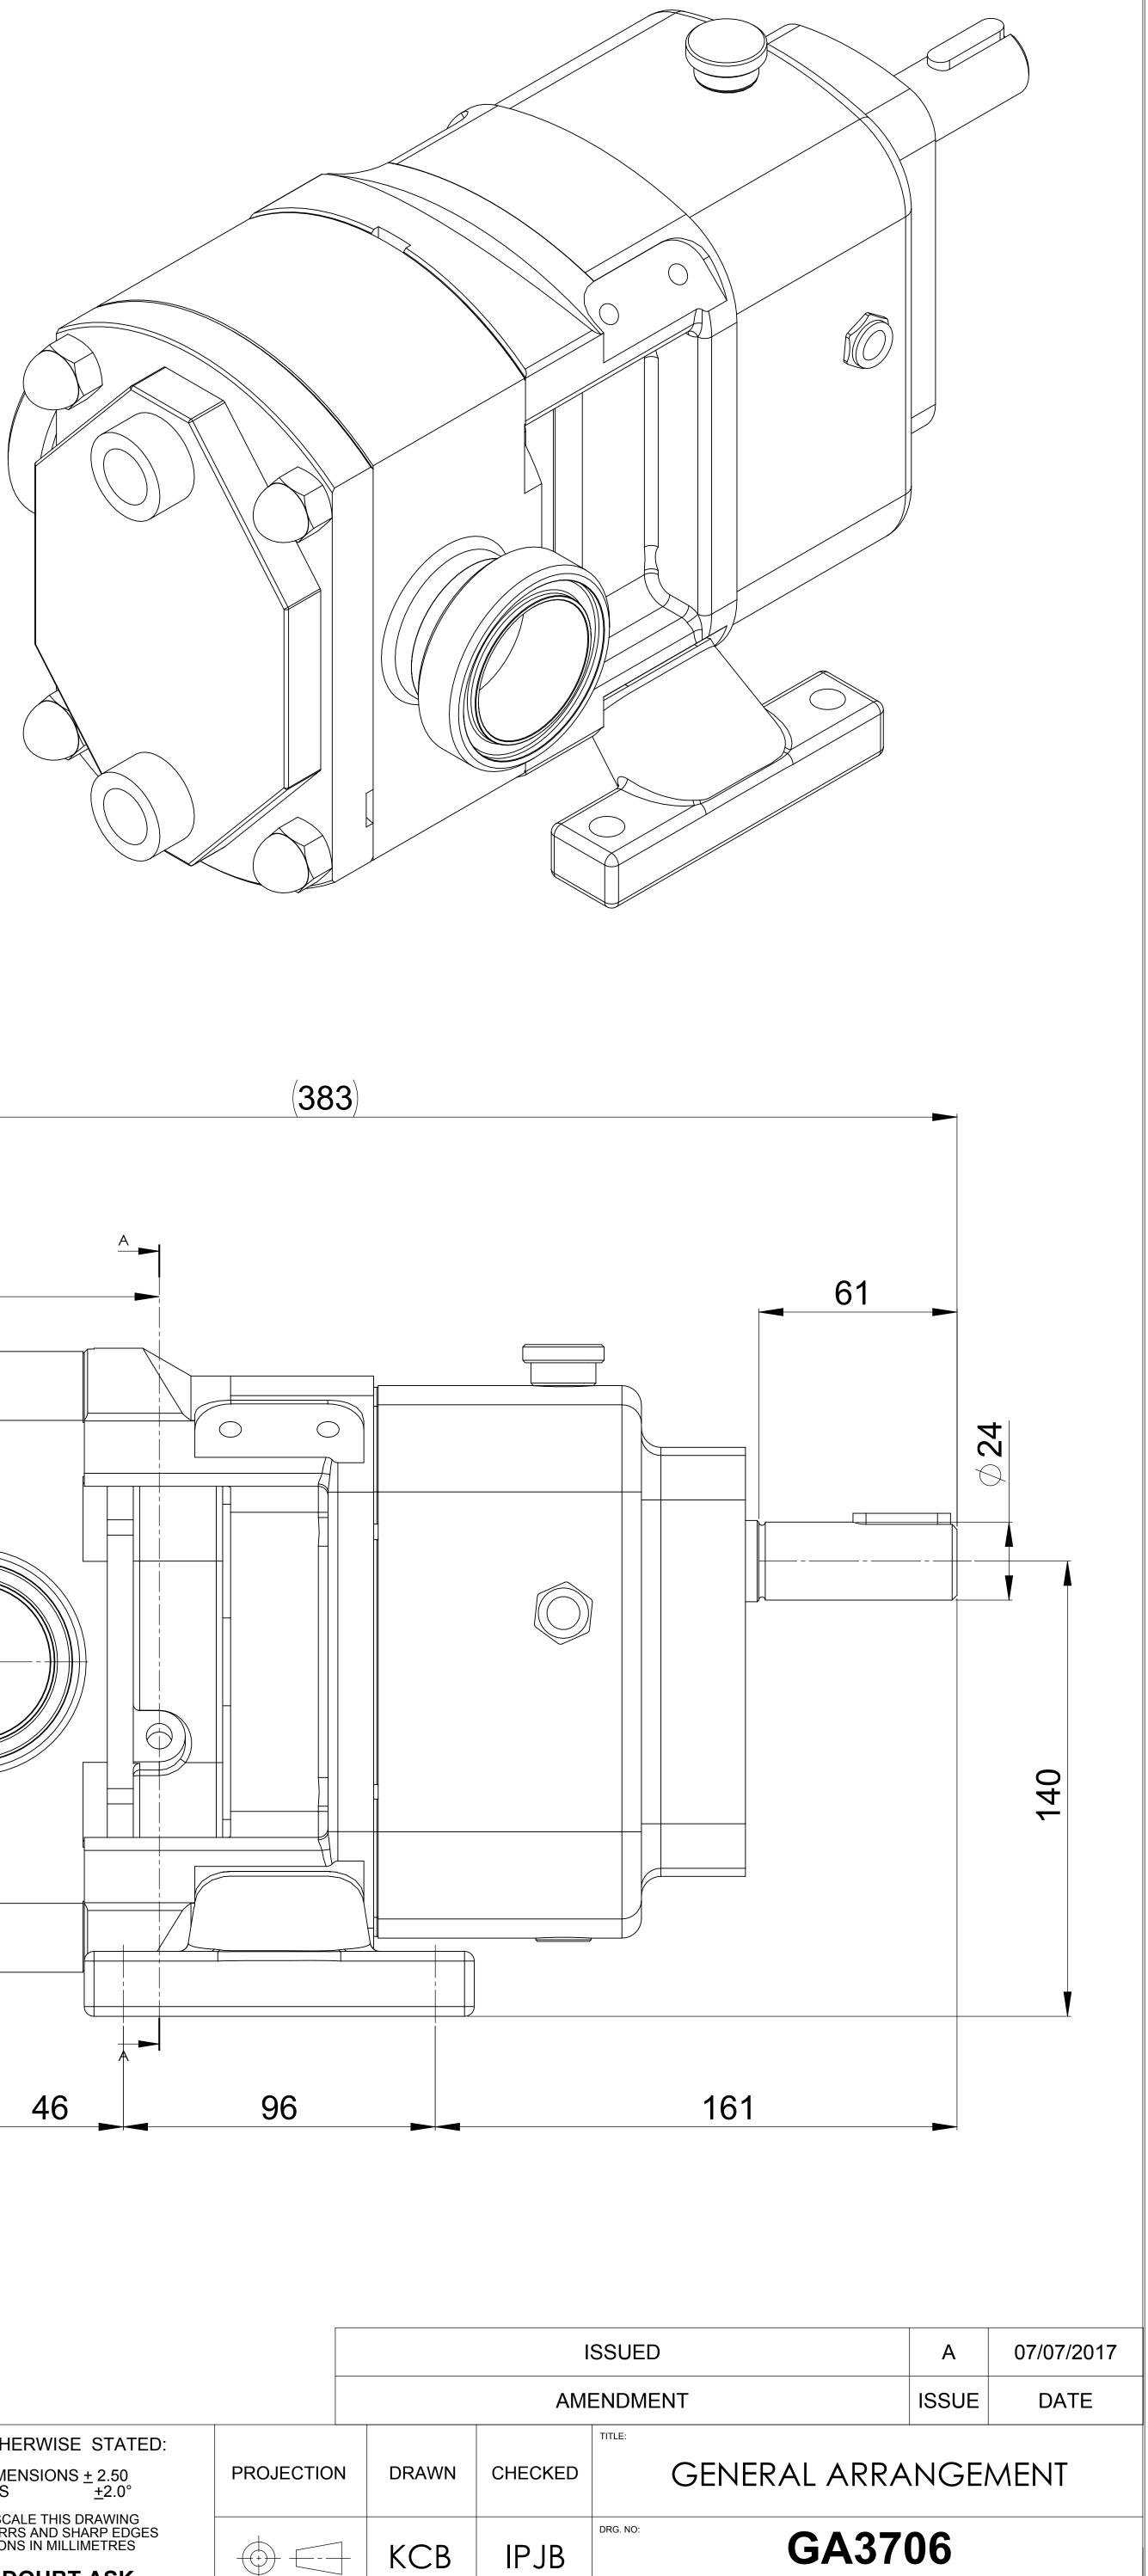

WRIGHT FLOW TECHNOLOGIES LTD. GA3706

## **GENERAL ARRANGEMENT DETAILS**

PUMP INFORMATION

| PUMP MODEL        | MULTIPUMP MP20/0031/07 |
|-------------------|------------------------|
| INLET CONNECTION  | 2" SMS Male            |
| OUTLET CONNECTION | 2" SMS Male            |
| SPECIAL FEATURES  | NONE                   |
|                   |                        |
|                   |                        |