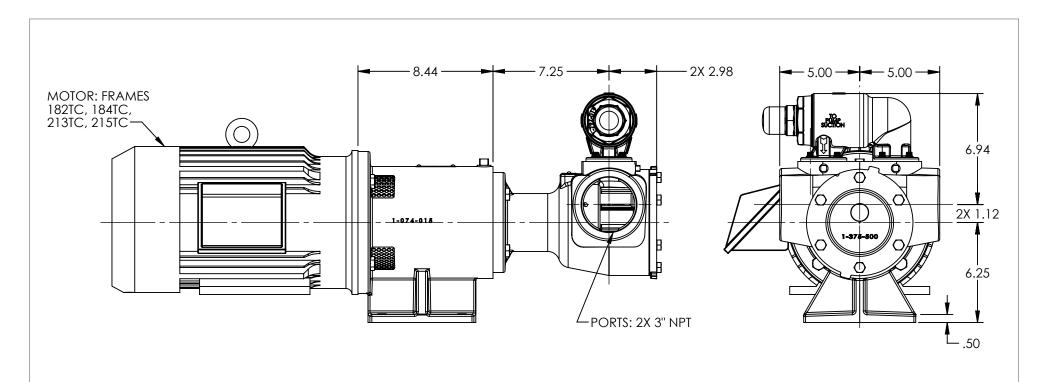

## STANDARD MODELS: AL895-MDB15-M, AL895-MDB40-M

NOTES:
1. ALL DIMENSIONS ARE FOR REFERNCE ONLY.

| STATE   | Released   | 11/25/2019 | DIMENSIONS ARE IN INCHES | VIKING PUMP, INC.               | THIS DRAWING IS THE PROPERTY OF VIKING PUMP, INC. AND IS PROPRIETARY IN GENERAL AND DETAIL. IT SHALL NOT BE | <br>DWG. NO. | SHEET 1 OF 1 | REV. C.0   |
|---------|------------|------------|--------------------------|---------------------------------|-------------------------------------------------------------------------------------------------------------|--------------|--------------|------------|
| DRAWN   | AStensland | 11/14/2019 | PROJECT:                 | Cedar Falls, IA 50613<br>U.S.A. | COPIED OR ITS CONTENTS REVEALED TO OUTSIDE PARTIES WITHOUT THE WRITTEN                                      | AV-592       |              | 11/05/0010 |
| CHECKED | DTL        | 11/25/2019 | WAS:                     |                                 | CONSENT OF VIKING PUMP, INC.                                                                                | AV-372       |              | 11/25/2019 |