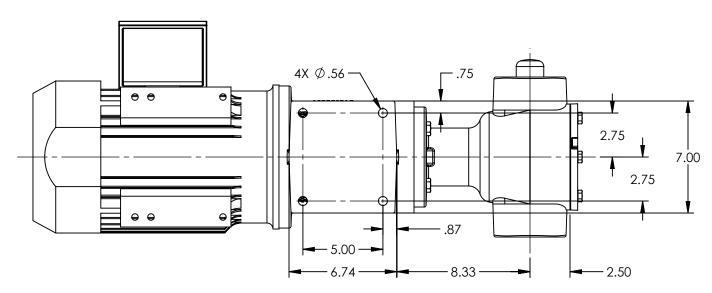

## STANDARD MODELS: AL895-MDB15-M, AL895-MDB40-M

NOTES:
1. ALL DIMENSIONS ARE FOR REFERNCE ONLY.

| STATE   | Released   | 11/25/2019 | DIMENSIONS ARE IN INCHES | VIKING PUMP, INC.               | THIS DRAWING IS THE PROPERTY OF VIKING PUMP, INC. AND IS PROPRIETARY IN GENERAL AND DETAIL. IT SHALL NOT BE | <br>DWG. NO. | SHEET 1 OF 1 | REV. C.0   |
|---------|------------|------------|--------------------------|---------------------------------|-------------------------------------------------------------------------------------------------------------|--------------|--------------|------------|
| DRAWN   | AStensland | 11/14/2019 | PROJECT:                 | Cedar Falls, IA 50613<br>U.S.A. | COPIED OR ITS CONTENTS REVEALED TO OUTSIDE PARTIES WITHOUT THE WRITTEN                                      | AV-592       |              | 11/05/0010 |
| CHECKED | DTL        | 11/25/2019 | WAS:                     |                                 | CONSENT OF VIKING PUMP, INC.                                                                                | AV-372       |              | 11/25/2019 |