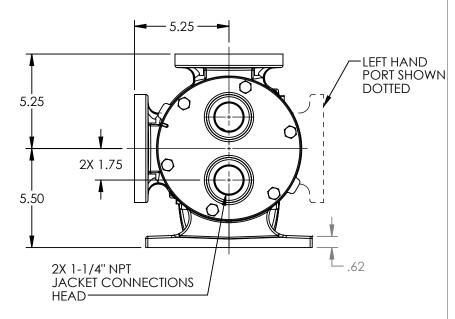

## STANDARD MODELS:

K223A, K4223A, K227A, K1227A, K4227A, KK223A, KK4223A, KK227A, KK1227A, KK4227A

MODELS WITH OPTIONAL FLANGED PORTS:

K224A, K1224A, K4224B, K226A, K4226A, KK224A, KK1224A, KK4224A, KK4224B, KK226A, KK4226A

NOTES:
1. ALL DIMENSIONS ARE FOR REFERENCE ONLY.

| Y<br>SE<br>O | 3 D | DWG. NO. <b>KV-2018</b> | SHEET 1 OF 1 | REV. D.1   |
|--------------|-----|-------------------------|--------------|------------|
|              | JU  | KV-2018                 |              | 11/08/2019 |