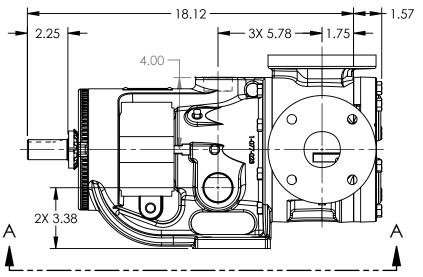

## STANDARD MODELS:

K223A, K4223A, K227A, K1227A, K4227A, KK223A, KK4223A, KK227A, KK1227A, KK4227A

MODELS WITH OPTIONAL FLANGED PORTS:

K224A, K1224A, K4224B, K226A, K4226A, KK224A, KK1224A, KK4224A, KK4224B, KK226A, KK4226A

NOTES:
1. ALL DIMENSIONS ARE FOR REFERENCE ONLY.

| Y<br>SE<br>O | 3 D | DWG. NO. <b>KV-2018</b> | SHEET 1 OF 1 | REV. D.1   |
|--------------|-----|-------------------------|--------------|------------|
|              | JU  | KV-2018                 |              | 11/08/2019 |