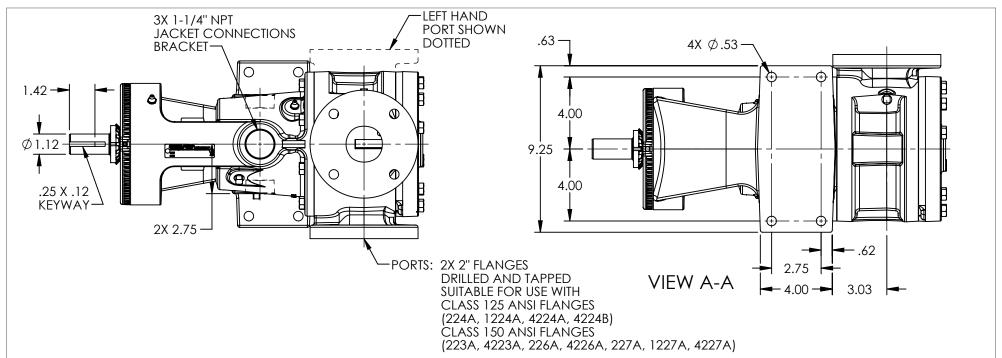

## STANDARD MODELS:

K223A, K4223A, K227A, K1227A, K4227A, KK223A, KK4223A, KK227A, KK1227A, KK4227A

MODELS WITH OPTIONAL FLANGED PORTS:

K224A, K1224A, K4224B, K226A, K4226A, KK224A, KK1224A, KK4224A, KK4224B, KK226A, KK4226A

NOTES:
1. ALL DIMENSIONS ARE FOR REFERENCE ONLY.

| Y<br>SE<br>O | 3 D | DWG. NO. <b>KV-2018</b> | SHEET 1 OF 1 | REV. D.1   |
|--------------|-----|-------------------------|--------------|------------|
|              | JU  | KV-2018                 |              | 11/08/2019 |