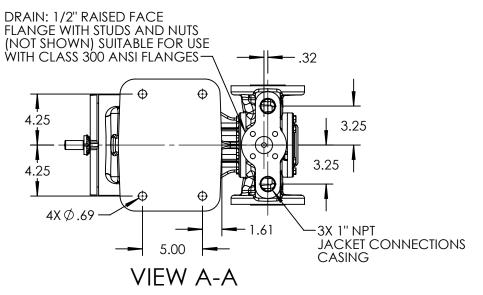

## STANDARD MODELS: HL4223AX

NOTES:

1. ALL DIMENSIONS ARE FOR REFERENCE ONLY.

| STATE   | Work  | 02/04/2015 | DIMENSIONS ARE IN<br>INCHES | VIKING |                                 | THIS DRAWING IS THE PROPERTY OF VIKING PUMP, INC. AND IS PROPRIETARY IN GENERAL AND DETAIL. IT SHALL NOT BE |    | DWG. NO. | SHEET 1 OF 1 | REV. B.O   |
|---------|-------|------------|-----------------------------|--------|---------------------------------|-------------------------------------------------------------------------------------------------------------|----|----------|--------------|------------|
| DRAWN   | cmihm | 1/7/2015   | PROJECT:E123                |        | Cedar Falls, IA 50613<br>U.S.A. | COPIED OR ITS CONTENTS REVEALED TO OUTSIDE PARTIES WITHOUT THE WRITTEN                                      | 3D | HV-3960  |              | 01/15/0015 |
| CHECKED | -     | -          | WAS:                        | PUMP   |                                 | CONSENT OF VIKING PUMP, INC.                                                                                |    | 117-3700 |              | 01/15/2015 |