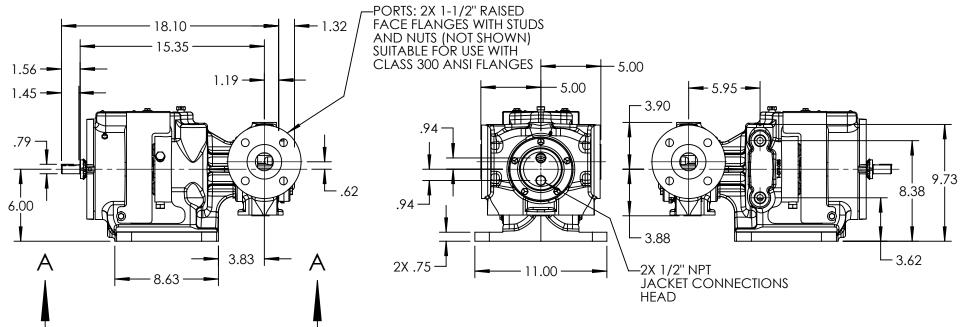

## STANDARD MODELS: HL4223AX

NOTES:

1. ALL DIMENSIONS ARE FOR REFERENCE ONLY.

| STATE   | Work  | 02/04/2015 | DIMENSIONS ARE IN<br>INCHES | VIKING |                                 | THIS DRAWING IS THE PROPERTY OF VIKING PUMP, INC. AND IS PROPRIETARY IN GENERAL AND DETAIL. IT SHALL NOT BE |    | DWG. NO. | SHEET 1 OF 1 | REV. B.O   |
|---------|-------|------------|-----------------------------|--------|---------------------------------|-------------------------------------------------------------------------------------------------------------|----|----------|--------------|------------|
| DRAWN   | cmihm | 1/7/2015   | PROJECT:E123                |        | Cedar Falls, IA 50613<br>U.S.A. | COPIED OR ITS CONTENTS REVEALED TO OUTSIDE PARTIES WITHOUT THE WRITTEN                                      | 3D | HV-3960  |              | 01/15/0015 |
| CHECKED | -     | -          | WAS:                        | PUMP   |                                 | CONSENT OF VIKING PUMP, INC.                                                                                |    | 117-3700 |              | 01/15/2015 |