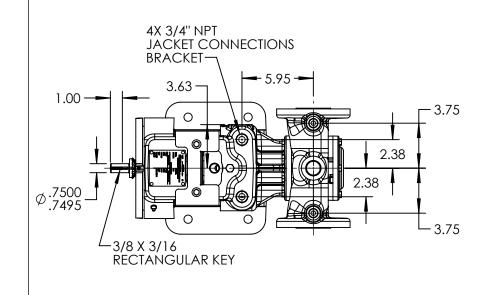

## STANDARD MODELS: HL4223AX

NOTES:

1. ALL DIMENSIONS ARE FOR REFERENCE ONLY.

| STATE   | Work  | 02/04/2015 | DIMENSIONS ARE IN<br>INCHES | VIKING |                                 | THIS DRAWING IS THE PROPERTY OF VIKING PUMP, INC. AND IS PROPRIETARY IN GENERAL AND DETAIL. IT SHALL NOT BE |    | DWG. NO. | SHEET 1 OF 1 | REV. B.O   |
|---------|-------|------------|-----------------------------|--------|---------------------------------|-------------------------------------------------------------------------------------------------------------|----|----------|--------------|------------|
| DRAWN   | cmihm | 1/7/2015   | PROJECT:E123                |        | Cedar Falls, IA 50613<br>U.S.A. | COPIED OR ITS CONTENTS REVEALED TO OUTSIDE PARTIES WITHOUT THE WRITTEN                                      | 3D | HV-3960  |              | 01/15/0015 |
| CHECKED | -     | -          | WAS:                        | PUMP   |                                 | CONSENT OF VIKING PUMP, INC.                                                                                |    | 117-3700 |              | 01/15/2015 |