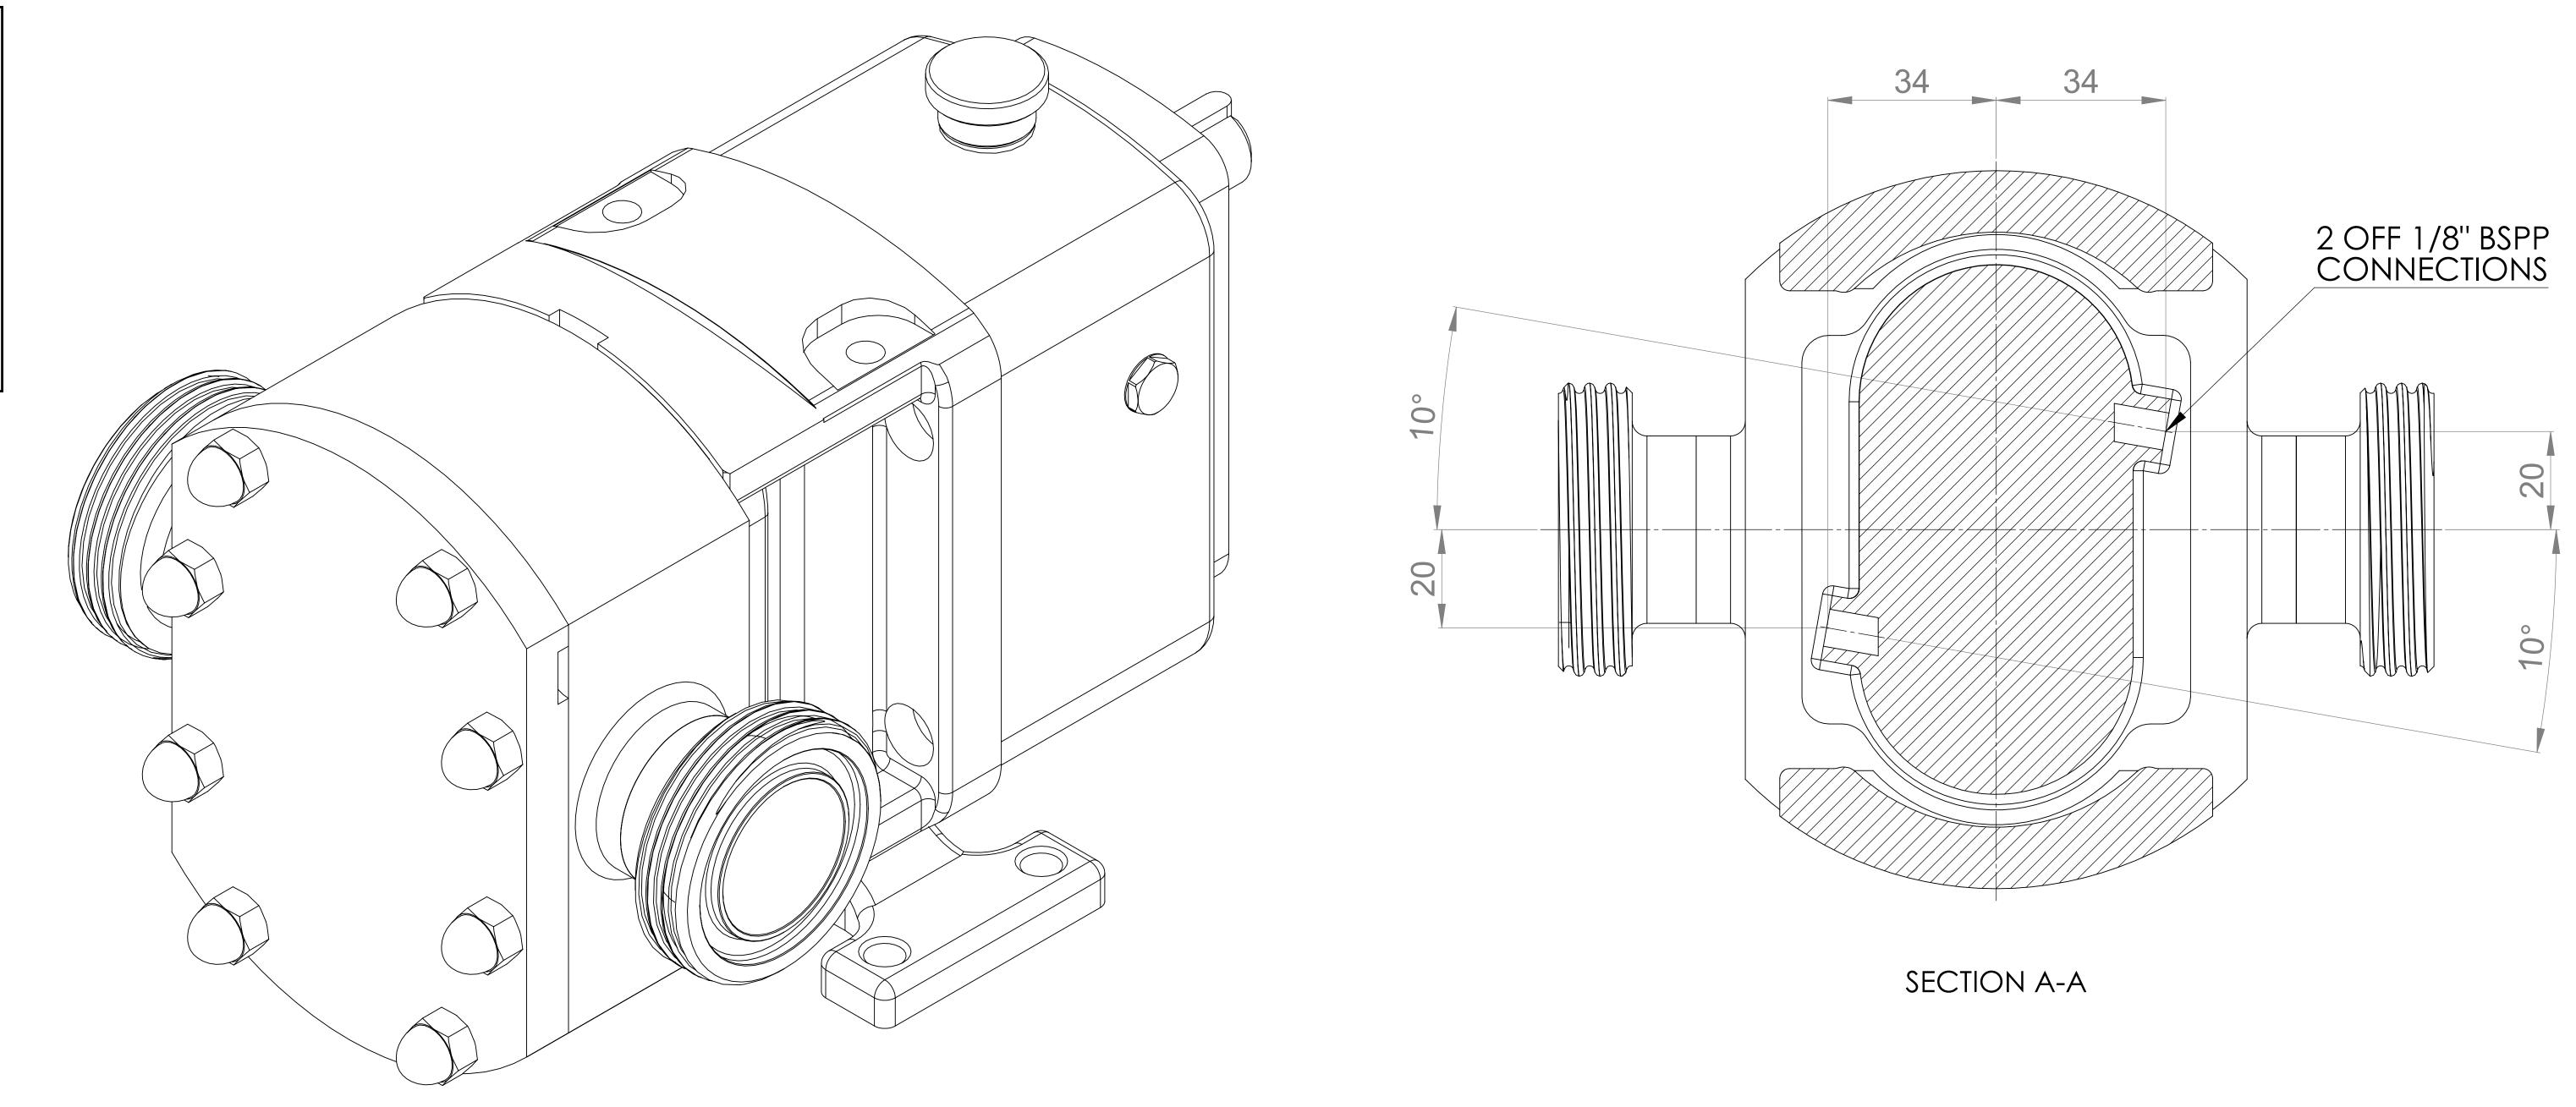

## GENERAL ARRANGEMENT DETAILS PUMP INFORMATION MULTIPUMP MP10/0008/08 PUMP MODEL INLET CONNECTION 1.5" SMS MALE OUTLET CONNECTION 1.5" SMS MALE SPECIAL FEATURES FLUSHING

THIS IS NOT A CERTIFIED DRAWING, USE FOR GENERAL INSTALLATION ONLY