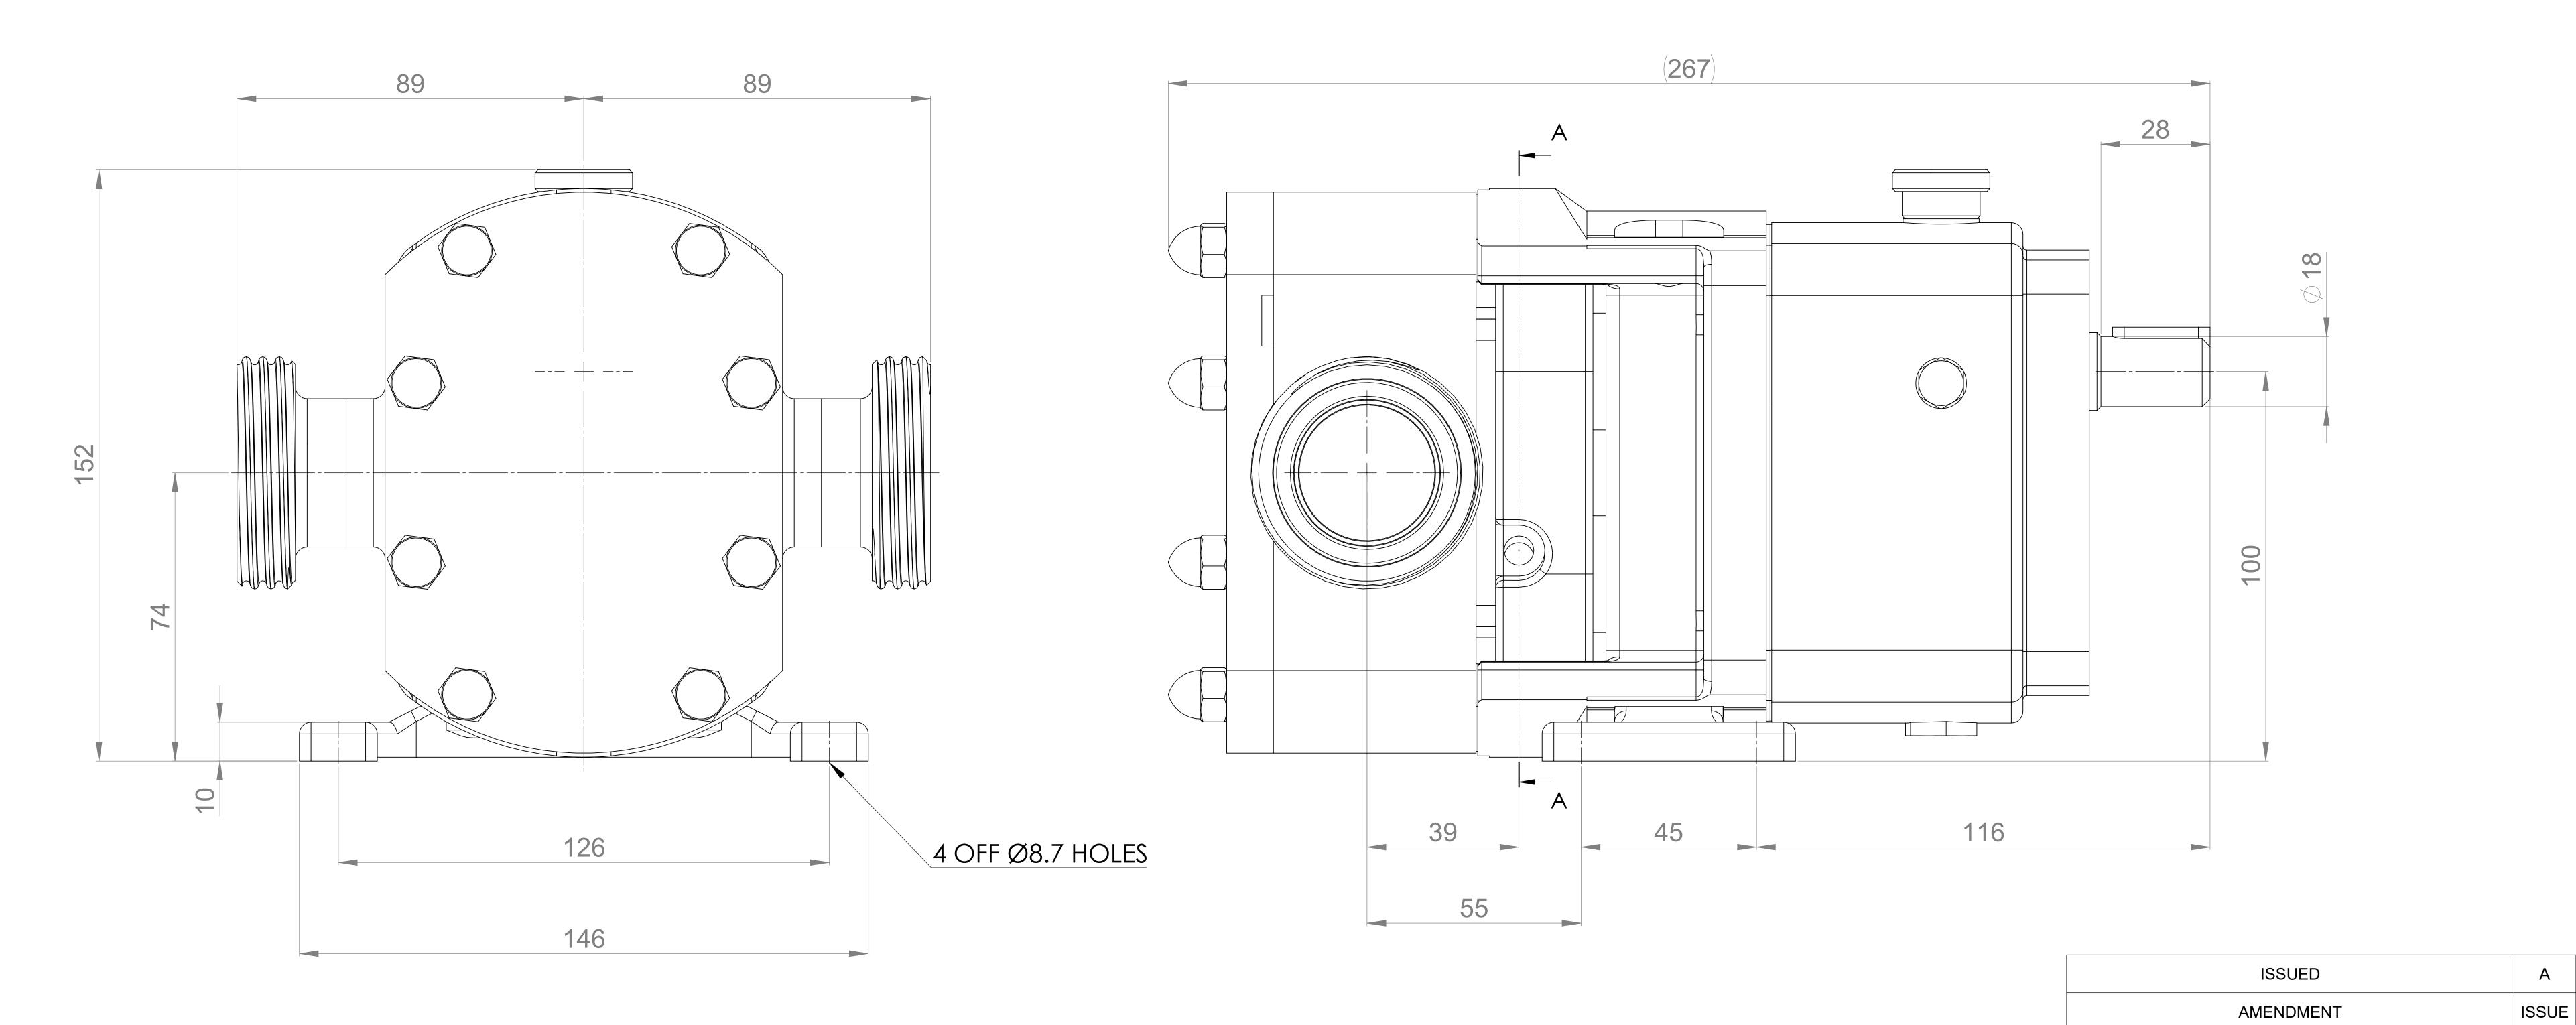

## GENERAL ARRANGEMENT DETAILS PUMP INFORMATION MULTIPUMP MP10/0008/08 PUMP MODEL INLET CONNECTION 1.5" SMS MALE OUTLET CONNECTION 1.5" SMS MALE SPECIAL FEATURES FLUSHING

THIS IS NOT A CERTIFIED DRAWING, USE FOR GENERAL INSTALLATION ONLY