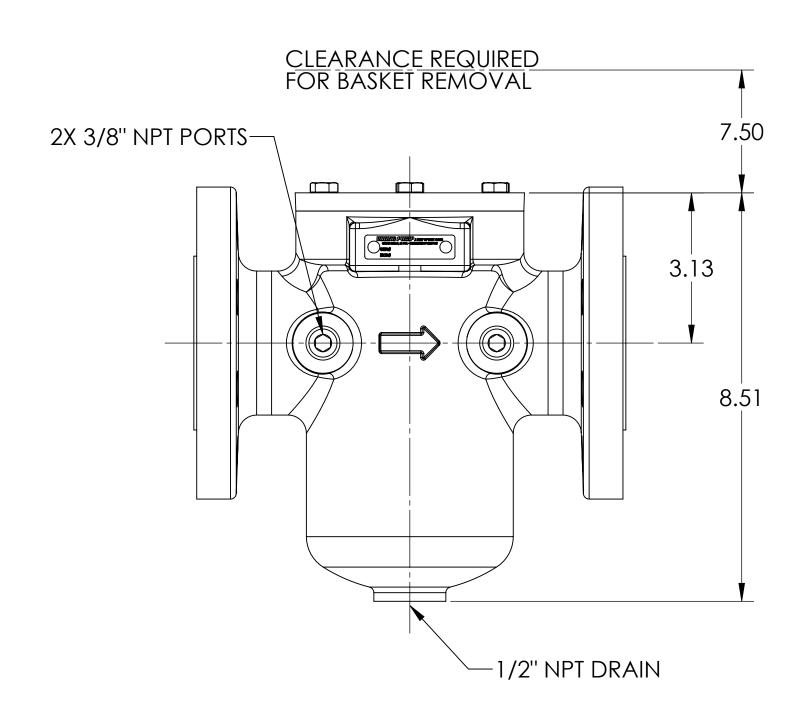

CASTING NUMBER

| VIKING<br>PUMP                    | VIKING PUMP, INC.<br>A Unit of IDEX Corporation<br>Cedar Falls, IA 50613<br>U.S.A. | THIS DRAWING IS THE PROPER<br>VIKING PUMP, INC. AND IS PROP<br>IN GENERAL AND DETAIL. IT SHALL<br>COPIED OR ITS CONTENTS REVEA<br>OUTSIDE PARTIES WITHOUT THE V<br>CONSENT OF VIKING PUMP, |
|-----------------------------------|------------------------------------------------------------------------------------|--------------------------------------------------------------------------------------------------------------------------------------------------------------------------------------------|
| STRAINER ASSEME<br>FLANGED PORTS, |                                                                                    | 00 OPPOSITE                                                                                                                                                                                |