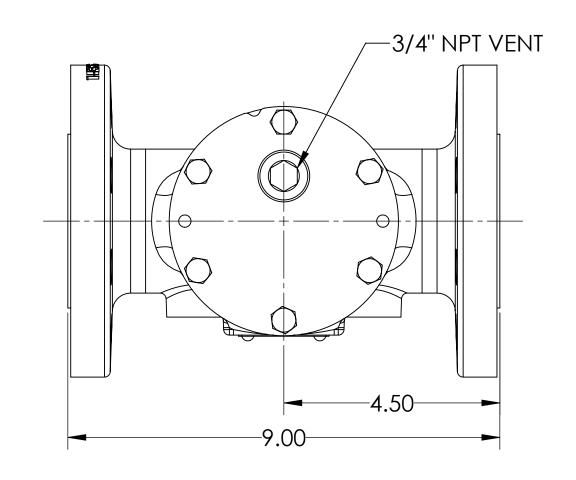

CASTING NUMBER

| VIKING<br>PUMP                    | VIKING PUMP, INC.<br>A Unit of IDEX Corporation<br>Cedar Falls, IA 50613<br>U.S.A. | THIS DRAWING IS THE PROPER<br>VIKING PUMP, INC. AND IS PROP<br>IN GENERAL AND DETAIL. IT SHALL<br>COPIED OR ITS CONTENTS REVEA<br>OUTSIDE PARTIES WITHOUT THE V<br>CONSENT OF VIKING PUMP, |
|-----------------------------------|------------------------------------------------------------------------------------|--------------------------------------------------------------------------------------------------------------------------------------------------------------------------------------------|
| STRAINER ASSEME<br>FLANGED PORTS, |                                                                                    | 00 OPPOSITE                                                                                                                                                                                |