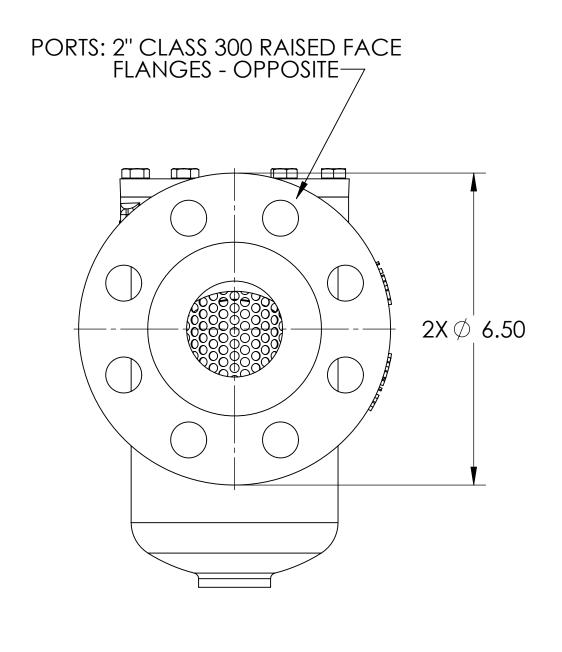

REVISIONS DESCRIPTION REV. ECN DATE A.0 1. CREATED PER E184 10/15/2015

2

| ٨ | MESH                 | 10   | 20   | 40   | 60    | 80   | 100   | USE AND RELATED INFORMATION                 |  |
|---|----------------------|------|------|------|-------|------|-------|---------------------------------------------|--|
| Α | OPENING<br>(INCHES)  | .075 | .034 | .015 | .0092 | .007 | .0055 |                                             |  |
|   | OPENING<br>(MICRONS) | 1910 | 860  | 380  | 230   | 190  | 140   | MATERIAL: SEE PARTS FOR MATERIAL SPEC  WAS: |  |

CASTING NUMBER

| VIKING<br>PUMP                    | VIKING PUMP, INC.<br>A Unit of IDEX Corporation<br>Cedar Falls, IA 50613<br>U.S.A. | THIS DRAWING IS THE PROPER<br>VIKING PUMP, INC. AND IS PROP<br>IN GENERAL AND DETAIL. IT SHALL<br>COPIED OR ITS CONTENTS REVEA<br>OUTSIDE PARTIES WITHOUT THE V<br>CONSENT OF VIKING PUMP, |
|-----------------------------------|------------------------------------------------------------------------------------|--------------------------------------------------------------------------------------------------------------------------------------------------------------------------------------------|
| STRAINER ASSEME<br>FLANGED PORTS, |                                                                                    | 00 OPPOSITE                                                                                                                                                                                |