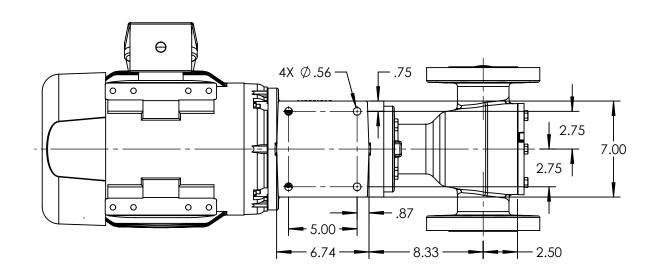

STANDARD MODELS: AL893-MDB15-M, AL893-MDB40-M

## 1. ALL DIMENSIONS ARE FOR REFERENCE ONLY.

| STATE   | Released | 01/16/2018 | DIMENSIONS ARE IN INCHES | VIKING PUMP, INC.     | THIS DRAWING IS THE PROPERTY OF VIKING PUMP, INC. AND IS PROPRIETARY                                                | <b>^</b> | DWG. NO. | SHEET 1 OF 1 | REV. A.0   |
|---------|----------|------------|--------------------------|-----------------------|---------------------------------------------------------------------------------------------------------------------|----------|----------|--------------|------------|
| DRAWN   | AJohnson | 1/9/2018   | PROJECT:                 | Cedar Falls, IA 50613 | IN GENERAL AND DETAIL. IT SHALL NOT BE<br>COPIED OR ITS CONTENTS REVEALED TO<br>OUTSIDE PARTIES WITHOUT THE WRITTEN | 3D       | AV-1043  |              | 01/1//0010 |
| CHECKED | NWB      | 01/16/2018 | AS: PUINP                |                       | CONSENT OF VIKING PUMP, INC.                                                                                        |          | AV-1063  |              | 01/16/2018 |