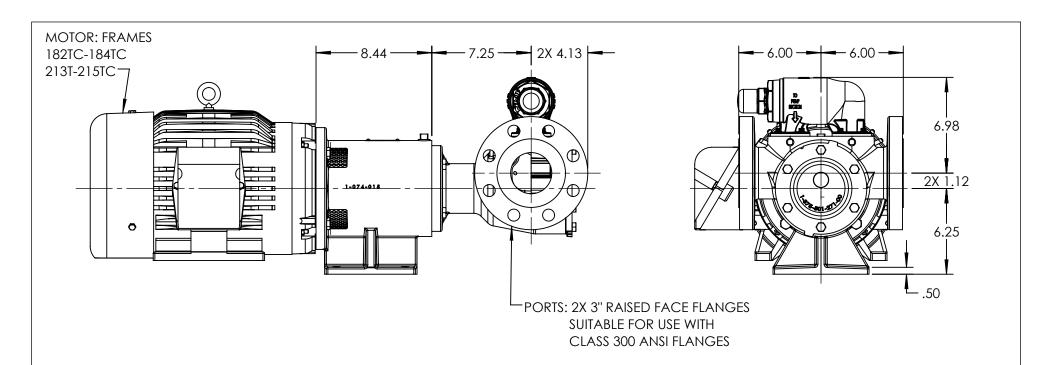

STANDARD MODELS: AL893-MDB15-M, AL893-MDB40-M

## 1. ALL DIMENSIONS ARE FOR REFERENCE ONLY.

| STATE   | Released | 01/16/2018 | DIMENSIONS ARE IN INCHES | VIKING PUMP, INC.     | THIS DRAWING IS THE PROPERTY OF VIKING PUMP, INC. AND IS PROPRIETARY                                                | <b>^</b> | DWG. NO. | SHEET 1 OF 1 | REV. A.0   |
|---------|----------|------------|--------------------------|-----------------------|---------------------------------------------------------------------------------------------------------------------|----------|----------|--------------|------------|
| DRAWN   | AJohnson | 1/9/2018   | PROJECT:                 | Cedar Falls, IA 50613 | IN GENERAL AND DETAIL. IT SHALL NOT BE<br>COPIED OR ITS CONTENTS REVEALED TO<br>OUTSIDE PARTIES WITHOUT THE WRITTEN | 3D       | AV-1043  |              | 01/1//0010 |
| CHECKED | NWB      | 01/16/2018 | AS: PUINP                |                       | CONSENT OF VIKING PUMP, INC.                                                                                        |          | AV-1063  |              | 01/16/2018 |