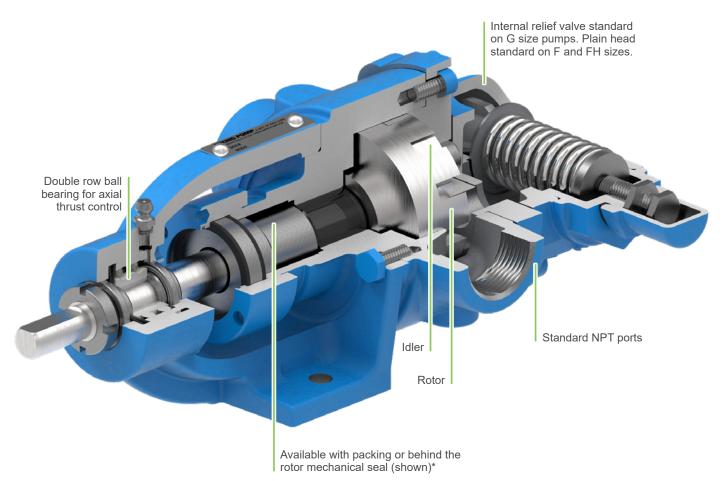

#### **FEATURES & BENEFITS**

- Cast iron mounting bracket lowers overall pump cost (316SS wetted parts)
- Behind the rotor mechanical seal eliminates the shaft and bushing from being exposed to media
- I Jacketed bracket provides the ability to maintain uniform temperature to sealing area

\* Mechanical seal is in stuffing box only.

## **PERFORMANCE**

| MODELS       |                                       | SPECIFICATIONS    |     |      |                 |      |
|--------------|---------------------------------------|-------------------|-----|------|-----------------|------|
| Non-Jacketed |                                       | Performance       |     |      | Standard Ports  |      |
| Packing      | Mechanical<br>Seal in<br>Stuffing Box | Max Speed,<br>RPM | GPM | m³/h | Size,<br>Inches | Туре |
| F724         | F4724                                 | 1750              | 1.5 | 0.3  | 0.5             | NPT  |
| FH724        | FH4724                                | 1750              | 3   | 0.7  | 0.75            | NPT  |
| G724         | G4724                                 | 1150              | 5   | 1    | 1               | NPT  |

# **SEALING**

- Packing
- Component Mechanical Seal in Stuffing Box