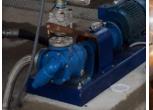

# **VIKING PUMP®**







# 724 SERIES™, 4724 SERIES™

#### STAINLESS STEEL CONSTRUCTION | UNIVERSAL PRODUCT LINE



#### **FEATURES & BENEFITS**

- Cast iron mounting bracket lowers overall pump cost (316SS wetted parts)
- Behind the rotor mechanical seal eliminates the shaft and bushing from being exposed to media
- I Jacketed bracket provides the ability to maintain uniform temperature to sealing area



\* Mechanical seal is in stuffing box only.









## **PERFORMANCE**

| MODELS       |                                       | SPECIFICATIONS    |     |      |                 |      |
|--------------|---------------------------------------|-------------------|-----|------|-----------------|------|
| Non-Jacketed |                                       | Performance       |     |      | Standard Ports  |