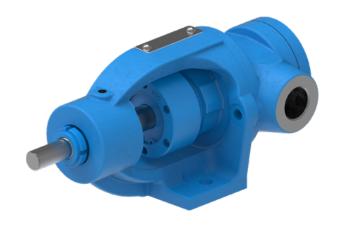

#### **FEATURES & BENEFITS**

- Cast iron mounting bracket lowers overall pump cost (316SS wetted parts)
- Behind the rotor mechanical seal eliminates the shaft and bushing from being exposed to media
- I Jacketed bracket provides the ability to maintain uniform temperature to sealing area