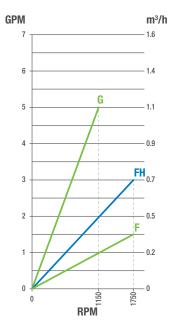

## **PERFORMANCE**

| MODELS       |                                       | SPECIFICATIONS    |     |      |                 |      |
|--------------|---------------------------------------|-------------------|-----|------|-----------------|------|
| Non-Jacketed |                                       | Performance       |     |      | Standard Ports  |      |
| Packing      | Mechanical<br>Seal in<br>Stuffing Box | Max Speed,<br>RPM | GPM | m³/h | Size,<br>Inches | Туре |
| F724         | F4724                                 | 1750              | 1.5 | 0.3  | 0.5             | NPT  |
| FH724        | FH4724                                | 1750              | 3   | 0.7  | 0.75            | NPT  |
| G724         | G4724                                 | 1150              | 5   | 1    | 1               | NPT  |

# **CURVES**