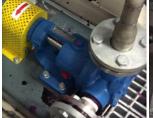

# **VIKING PUMP®**







# 724 SERIES™, 4724 SERIES™

#### STAINLESS STEEL CONSTRUCTION | UNIVERSAL PRODUCT LINE



#### **FEATURES & BENEFITS**

- Cast iron mounting bracket lowers overall pump cost (316SS wetted parts)
- Behind the rotor mechanical seal eliminates the shaft and bushing from being exposed to media
- I Jacketed bracket provides the ability to maintain uniform temperature to sealing area



\* Mechanical seal is in stuffing box only.









## **PERFORMANCE**

| MODELS       |                                       | SPECIFICATIONS    |     |      |                 |      |
|--------------|---------------------------------------|-------------------|-----|------|-----------------|------|
| Non-Jacketed |                                       | Performance       |     |      | Standard Ports