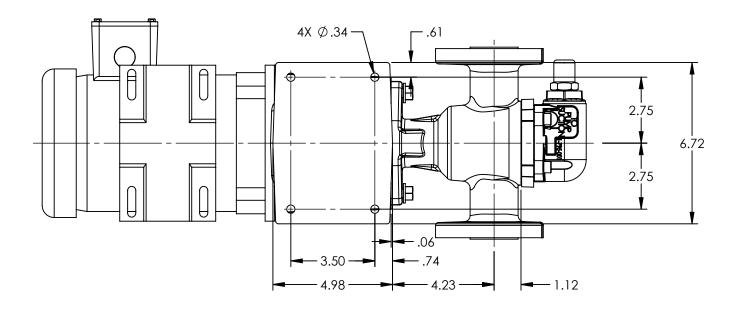

## STANDARD MODELS: GG893-MD-A4-M, GG893-MD-A9-M

NOTES:

1. ALL DIMENSIONS ARE FOR REFERENCE ONLY.

| STATE   | Released   | 11/21/2019 | DIMENSIONS ARE IN INCHES | VIKING PUMP, INC.<br>A Unit of IDEX Corporation | THIS DRAWING IS THE PROPERTY OF<br>VIKING PUMP, INC. AND IS PROPRIETARY<br>IN GENERAL AND DETAIL. IT SHALL NOT BE | DWG. NO. | SHEET 1 OF 1 | REV. B.O   |
|---------|------------|------------|--------------------------|-------------------------------------------------|-------------------------------------------------------------------------------------------------------------------|----------|--------------|------------|
| DRAWN   | AStensland | 11/19/2019 | PROJECT: PIMP            | Cedar Falls, IA 50613<br>U.S.A.                 | COPIED OR ITS CONTENTS REVEALED TO OUTSIDE PARTIES WITHOUT THE WRITTEN                                            | GV-1562  |              | 11/01/0010 |
| CHECKED | DTL        | 11/21/2019 | WAS:                     |                                                 | CONSENT OF VIKING PUMP, INC.                                                                                      | G V-1362 |              | 11/21/2019 |