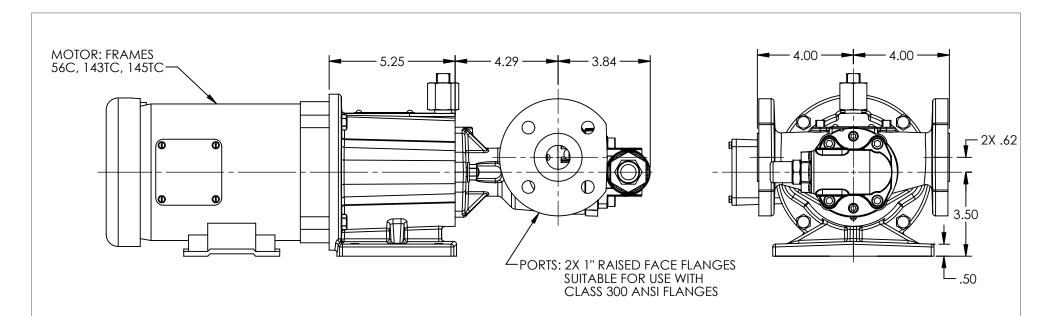

## STANDARD MODELS: GG893-MD-A4-M, GG893-MD-A9-M

NOTES:

1. ALL DIMENSIONS ARE FOR REFERENCE ONLY.

| STATE   | Released   | 11/21/2019 | DIMENSIONS ARE IN INCHES | VIKING PUMP, INC.<br>A Unit of IDEX Corporation | THIS DRAWING IS THE PROPERTY OF<br>VIKING PUMP, INC. AND IS PROPRIETARY<br>IN GENERAL AND DETAIL. IT SHALL NOT BE | DWG. NO. | SHEET 1 OF 1 | REV. B.O   |
|---------|------------|------------|--------------------------|-------------------------------------------------|-------------------------------------------------------------------------------------------------------------------|----------|--------------|------------|
| DRAWN   | AStensland | 11/19/2019 | PROJECT: PIMP            | Cedar Falls, IA 50613<br>U.S.A.                 | COPIED OR ITS CONTENTS REVEALED TO OUTSIDE PARTIES WITHOUT THE WRITTEN                                            | GV-1562  |              | 11/01/0010 |
| CHECKED | DTL        | 11/21/2019 | WAS:                     |                                                 | CONSENT OF VIKING PUMP, INC.                                                                                      | G V-1362 |              | 11/21/2019 |