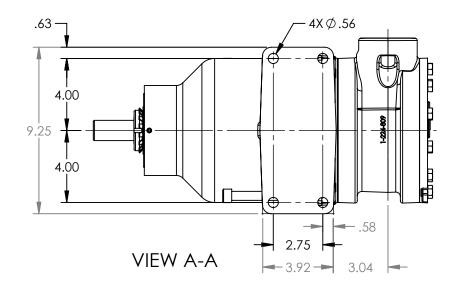

DWG. NO. KV-2409

NOTES:

SHEET 1 OF 1

1. ALL DIMENSIONS ARE FOR REFERENCE ONLY.

REV. B.1

01/24/2020