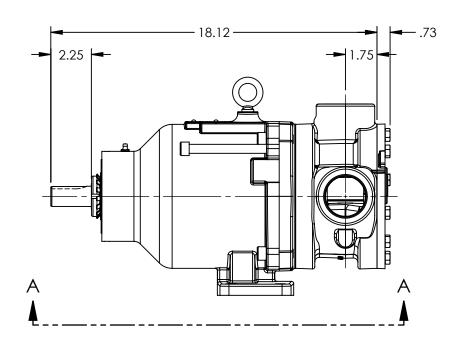

DWG. NO. KV-2409

NOTES:

SHEET 1 OF 1

1. ALL DIMENSIONS ARE FOR REFERENCE ONLY.

REV. B.1

01/24/2020