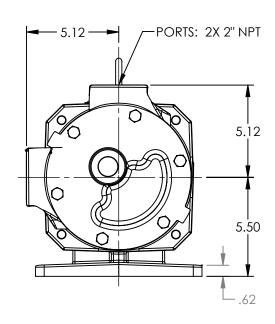

DWG. NO. KV-2409

NOTES:

SHEET 1 OF 1

1. ALL DIMENSIONS ARE FOR REFERENCE ONLY.

REV. B.1

01/24/2020