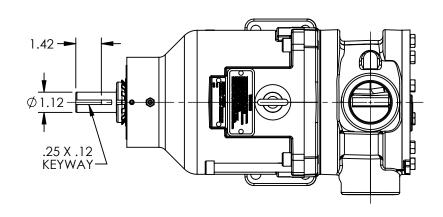

DWG. NO. KV-2409

NOTES:

SHEET 1 OF 1

1. ALL DIMENSIONS ARE FOR REFERENCE ONLY.

REV. B.1

01/24/2020