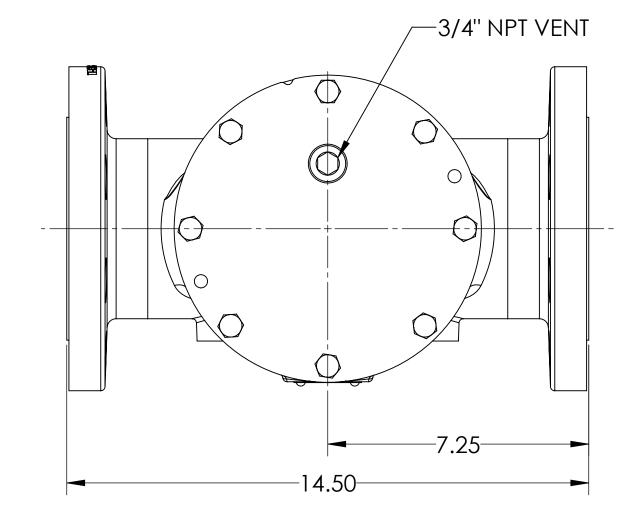

|          | Cedar Falls, IA 50613         | THIS DRAWING IS THE PROPERTY OF VIKING PUMP, INC. AND IS PROPRIETARY IN GENERAL AND DETAIL. IT SHALL NOT BE COPIED OR ITS CONTENTS REVEALED TO OUTSIDE PARTIES WITHOUT THE WRITTEN |
|----------|-------------------------------|------------------------------------------------------------------------------------------------------------------------------------------------------------------------------------|
| ó        | PUMP U.S.A.                   | CONSENT OF VIKING PUMP, INC.                                                                                                                                                       |
| <u>.</u> | STRAINER ASSEMBLY, 4" CLASS 1 | 50 OPPOSITE                                                                                                                                                                        |
| )        | FLANGED PORTS, BOLT ON LID    |                                                                                                                                                                                    |
|          |                               |                                                                                                                                                                                    |
|          |                               |                                                                                                                                                                                    |