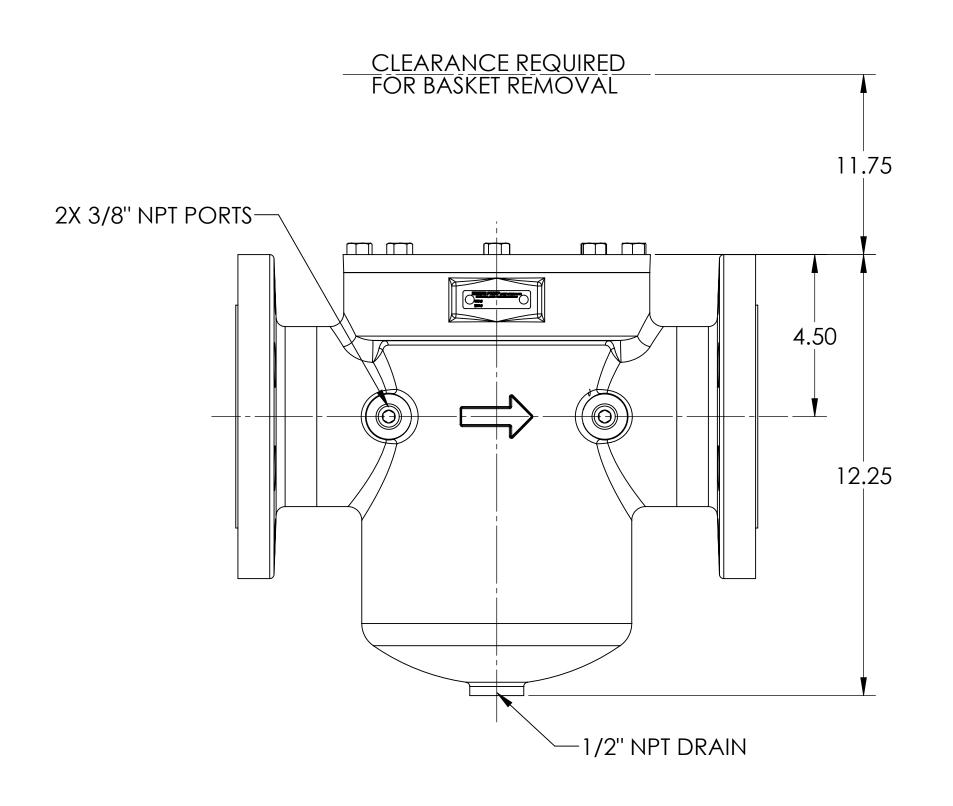

|          | Cedar Falls, IA 50613         | THIS DRAWING IS THE PROPERTY OF VIKING PUMP, INC. AND IS PROPRIETARY IN GENERAL AND DETAIL. IT SHALL NOT BE COPIED OR ITS CONTENTS REVEALED TO OUTSIDE PARTIES WITHOUT THE WRITTEN |
|----------|-------------------------------|------------------------------------------------------------------------------------------------------------------------------------------------------------------------------------|
| ó        | PUMP U.S.A.                   | CONSENT OF VIKING PUMP, INC.                                                                                                                                                       |
| <u>.</u> | STRAINER ASSEMBLY, 4" CLASS 1 | 50 OPPOSITE                                                                                                                                                                        |
| )        | FLANGED PORTS, BOLT ON LID    |                                                                                                                                                                                    |
|          |                               |                                                                                                                                                                                    |
|          |                               |                                                                                                                                                                                    |