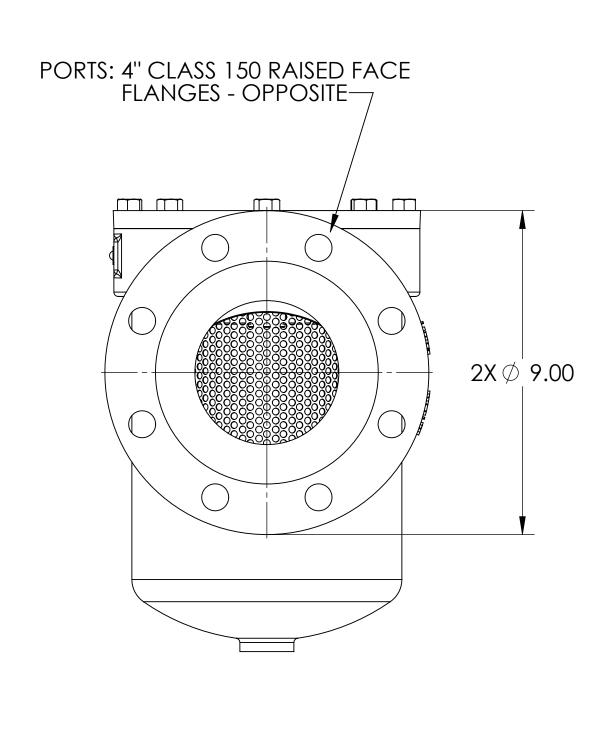

|          | Cedar Falls, IA 50613         | THIS DRAWING IS THE PROPERTY OF VIKING PUMP, INC. AND IS PROPRIETARY IN GENERAL AND DETAIL. IT SHALL NOT BE COPIED OR ITS CONTENTS REVEALED TO OUTSIDE PARTIES WITHOUT THE WRITTEN |
|----------|-------------------------------|------------------------------------------------------------------------------------------------------------------------------------------------------------------------------------|
| ó        | PUMP U.S.A.                   | CONSENT OF VIKING PUMP, INC.                                                                                                                                                       |
| <u>.</u> | STRAINER ASSEMBLY, 4" CLASS 1 | 50 OPPOSITE                                                                                                                                                                        |
| )        | FLANGED PORTS, BOLT ON LID    |                                                                                                                                                                                    |
|          |                               |                                                                                                                                                                                    |
|          |                               |                                                                                                                                                                                    |