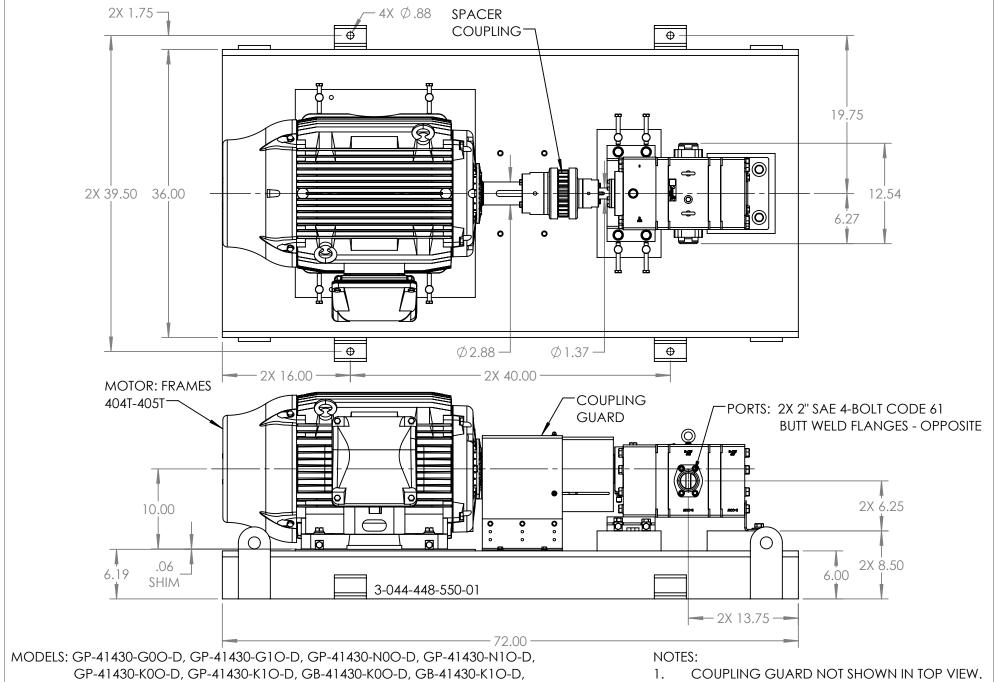

2. ALL DIMENSIONS ARE FOR REFERENCE ONLY.

GB-41430-N0O-D, GB-41430-N1O-D, GB-41430-R0O-D, GB-41430-R1O-D DIMENSIONS ARE IN ..... DWG. NO. SHEET 1 OF 1 REV. E.O VIKING PUMP, INC.

| STATE   | Released | 08/03/2020 | INCHES       | WIKING- |
|---------|----------|------------|--------------|---------|
| DRAWN   | DLende   | 12/1/2017  | PROJECT:E251 |         |
| CHECKED | GDJ      | 08/03/2020 | WAS:         | PUMP    |