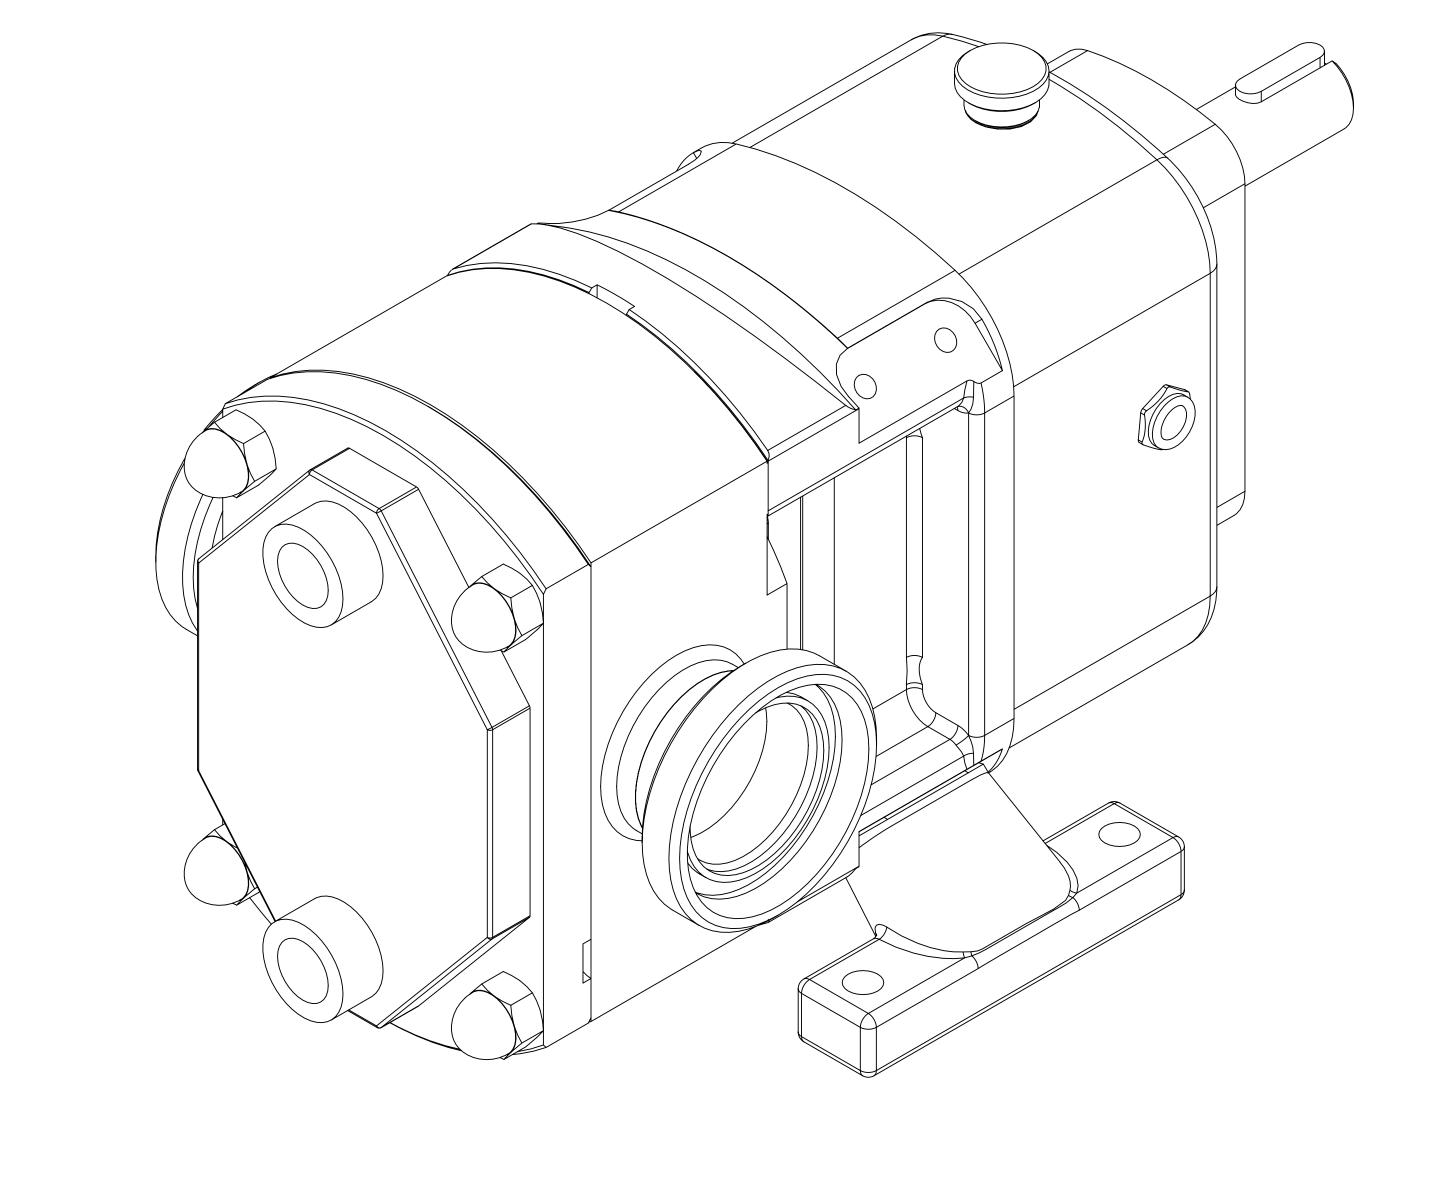

| GENERAL ARRANGEMENT DETAILS |                    |
|-----------------------------|--------------------|
| PUMP INFORMATION            |                    |
| PUMP MODEL                  | CP20/0031/07       |
| INLET CONNECTION            | 2" DIN 11851       |
| OUTLET CONNECTION           | 2" Din 11851       |
| SPECIAL FEATURES            | FRONT COVER JACKET |
|                             |                    |