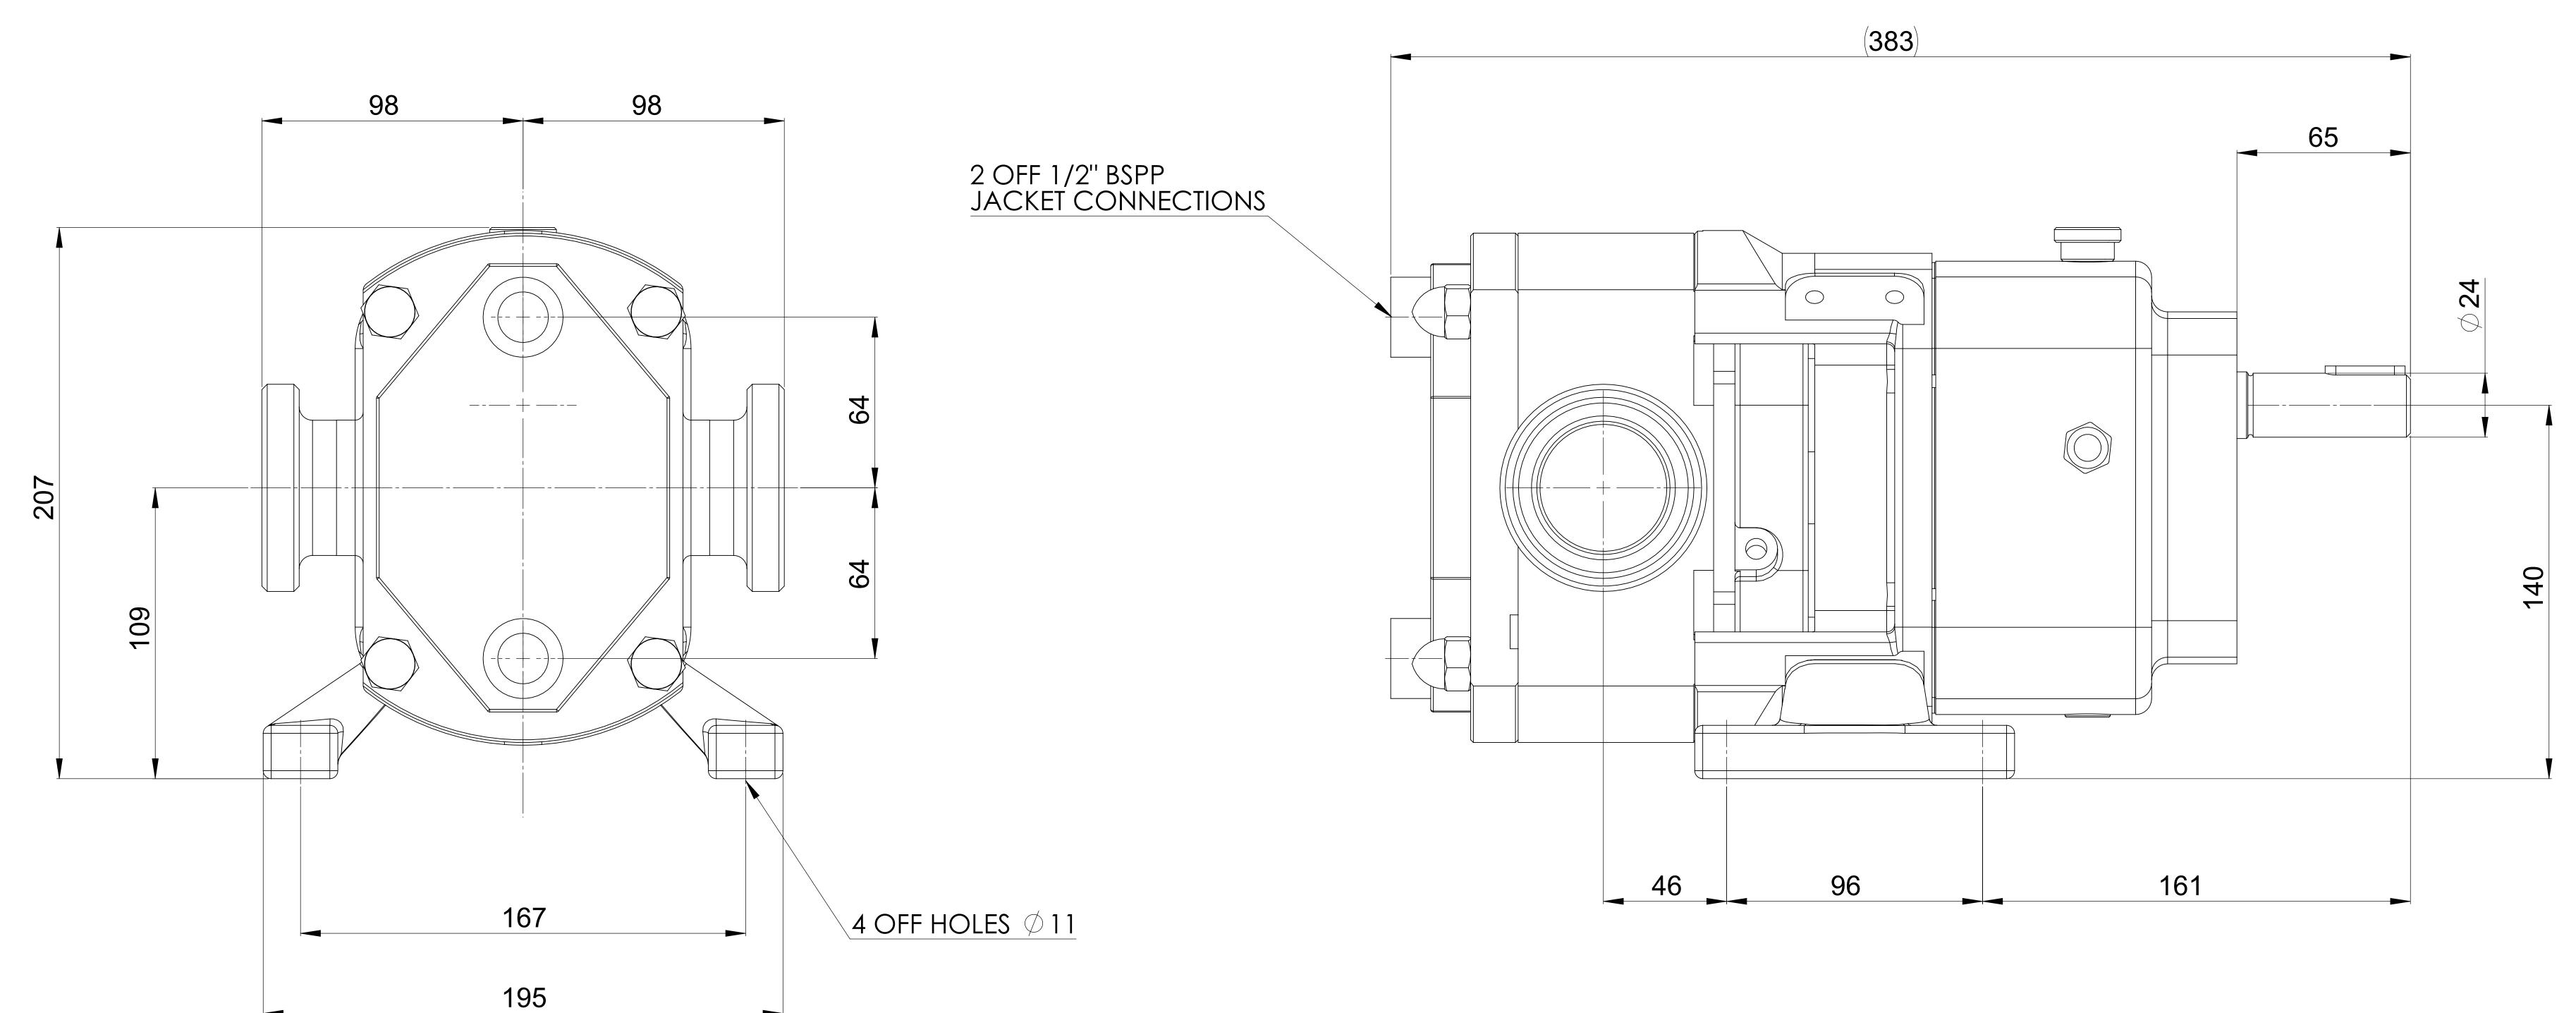

| GENERAL ARRANGEMENT DETAILS |                    |
|-----------------------------|--------------------|
| PUMP INFORMATION            |                    |
| PUMP MODEL                  | CP20/0031/07       |
| INLET CONNECTION            | 2" DIN 11851       |
| OUTLET CONNECTION           | 2" Din 11851       |
| SPECIAL FEATURES            | FRONT COVER JACKET |
|                             |                    |