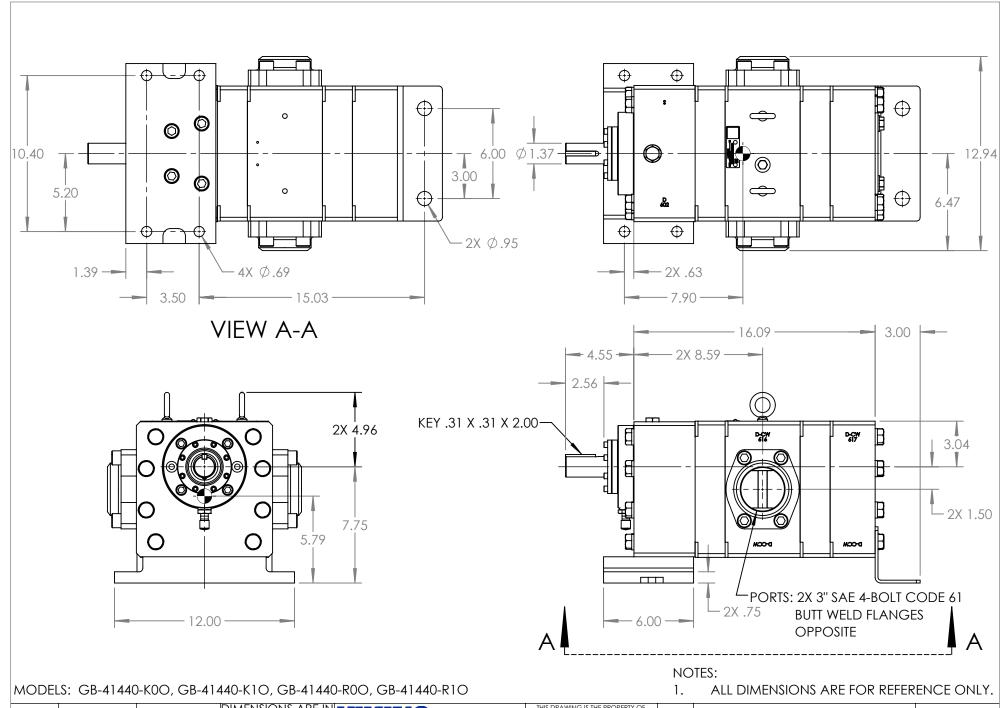

| STATE  | Released    | 07/21/2020 | INCHES          | VIKING | VIKING PUMP, INC.<br>A Unit of IDEX Corporation | VIKING PUMP, INC. AND IS PROPRIETARY IN GENERAL AND DETAIL. IT SHALL NOT BE | DWG. NO.  | SHEET 1 OF 1 | REV. A.0   |
|--------|-------------|------------|-----------------|--------|-------------------------------------------------|-----------------------------------------------------------------------------|-----------|--------------|------------|
| DRAWN  | bmanternach | 6/29/2020  | PROJECT:E302    | DURAD  |                                                 | COPIED OR ITS CONTENTS REVEALED TO OUTSIDE PARTIES WITHOUT THE WRITTEN      | GPV-1440  | -035-11      | 07/21/2020 |
| CHECKE | ) GDJ       | 07/20/2020 | WAS: EX-E302-22 | PUIVIP |                                                 | CONSENT OF VIKING PUMP, INC.                                                | GI V-1440 | -033-0       | 0//21/2020 |