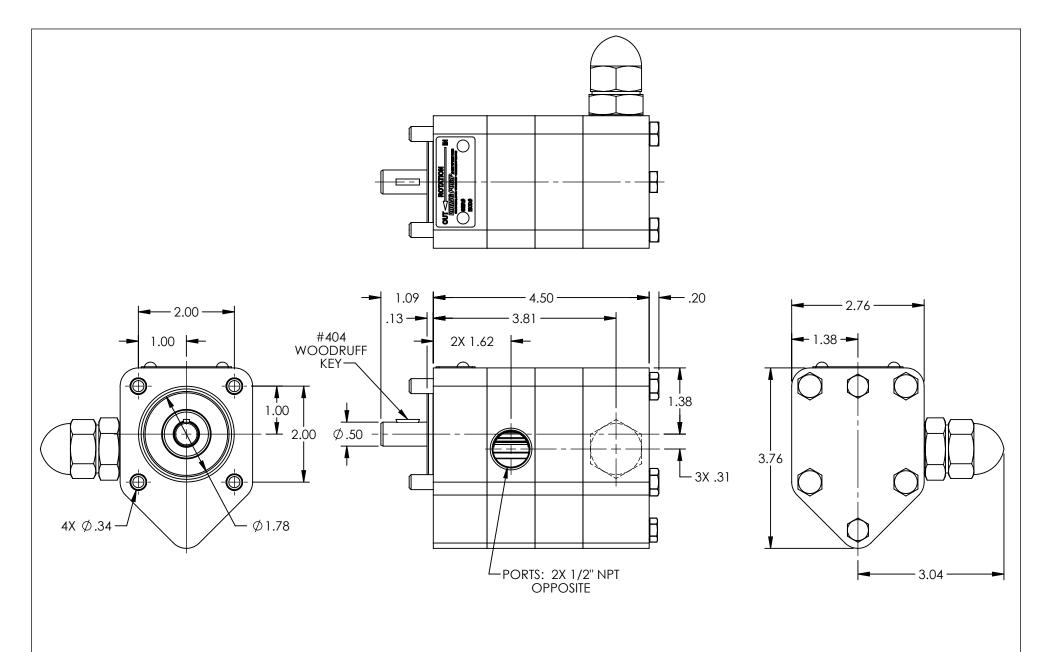

## NOTES:

- RELIEF VALVE IS SHOWN FOR CLOCKWISE ROTATION, VALVE IS ON OPPOSITE SIDE FOR COUNTER-CLOCKWISE ROTATION.
- 2. ALL DIMENSIONS ARE FOR REFERENCE ONLY.

STANDARD MODELS: SG-0510-G0V, SG-0510-G1V, SGN-0510-G0V, SGN-0510-G1V

THIS DRAWING IS THE PROPERTY OF VIKING PUMP, INC. AND IS PROPRIETARY IN GENERAL AND DETAIL. IT SHALL NOT BE COPIED OR ITS CONTENTS REVEALED TO OUTSIDE PARTIES WITHOUT THE WRITTEN CONSENT OF VIKING PUMP, INC. DIMENSIONS ARE IN VIKING PUMP, INC. A Unit of IDEX Corporation Cedar Falls, IA 50613 U.S.A. DWG. NO. SHEET 1 OF 1 STATE Released 08/16/2018 REV. B.O INCHES DRAWN sjakel 08/07/2018 GPV-0510-174 PROJECT: 08/16/2018 CHECKED BAM 08/15/2018 WAS: