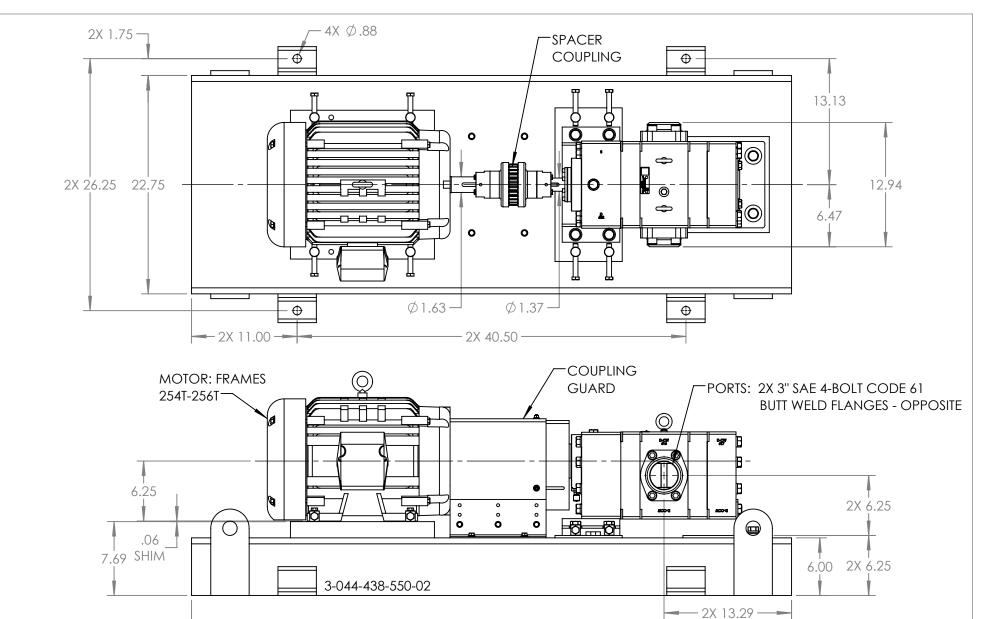

MODELS: GP-41440-G0O-D, GP-41440-G1O-D, GP-41440-N0O-D, GP-41440-N1O-D, GP-41440-K0O-D, GP-41440-K1O-D, GB-41440-K0O-D, GB-41440-K1O-D, GB-41440-N0O-D, GB-41440-N1O-D, GB-41440-R0O-D, GB-41440-R1O-D

## NOTES:

- COUPLING GUARD NOT SHOWN IN TOP VIEW.
- 2. ALL DIMENSIONS ARE FOR REFERENCE ONLY.

DIMENSIONS ARE IN Released 08/03/2020 VIKING PUMP, INC. DWG. NO. SHEET 1 OF 1 REV. E.O

62.50

THIS DRAWING IS THE PROPERTY OF VIKING PUMP, INC. AND IS PROPRIETARY IN GENERAL AND DETAIL. IT SHALL NOT BE COPIED OR ITS CONTENTS REVEALED TO OUTSIDE PARTIES WITHOUT THE WRITTEN CONSENT OF VIKING PUMP, INC. STATE **INCHES** A Unit of IDEX Corpor Cedar Falls, IA 50613 DRAWN DLende 12/1/2017 PROJECT:E251 GPV-1440-030-U 08/03/2020 CHECKED 08/03/2020 WAS: