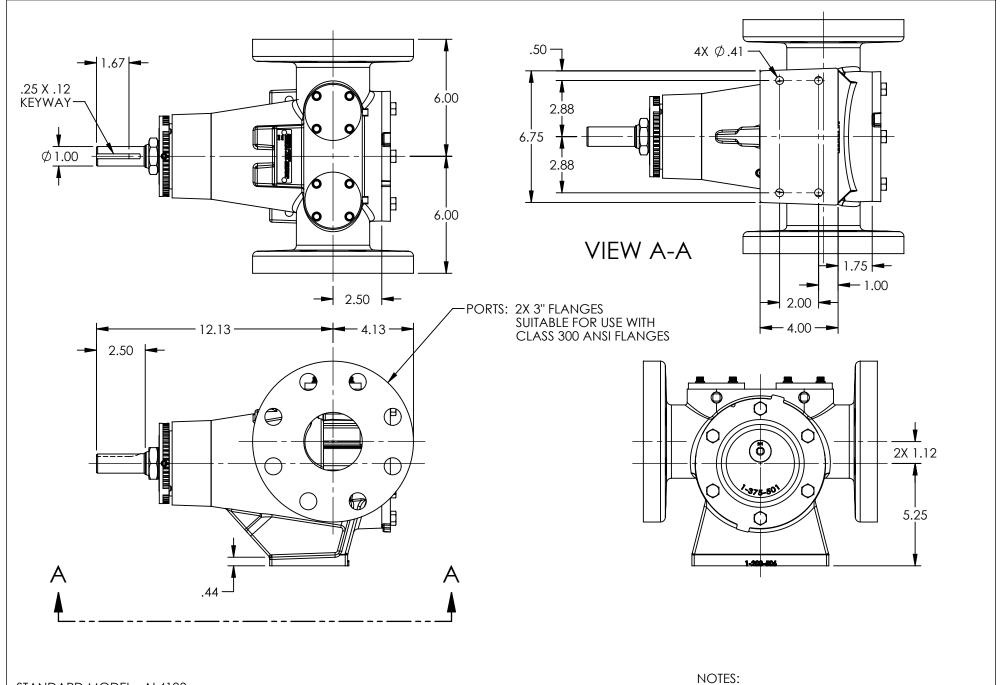

STANDARD MODEL: AL4193

1. ALL DIMENSIONS ARE FOR REFERENCE ONLY.

| STATE   | Released | 05/09/2017 | DIMENSIONS ARE IN<br>INCHES |
|---------|----------|------------|-----------------------------|
| DRAWN   | sjakel   | 05/09/2017 | PROJECT:                    |
| CHECKED | BAM      | 05/09/2017 | WAS:                        |