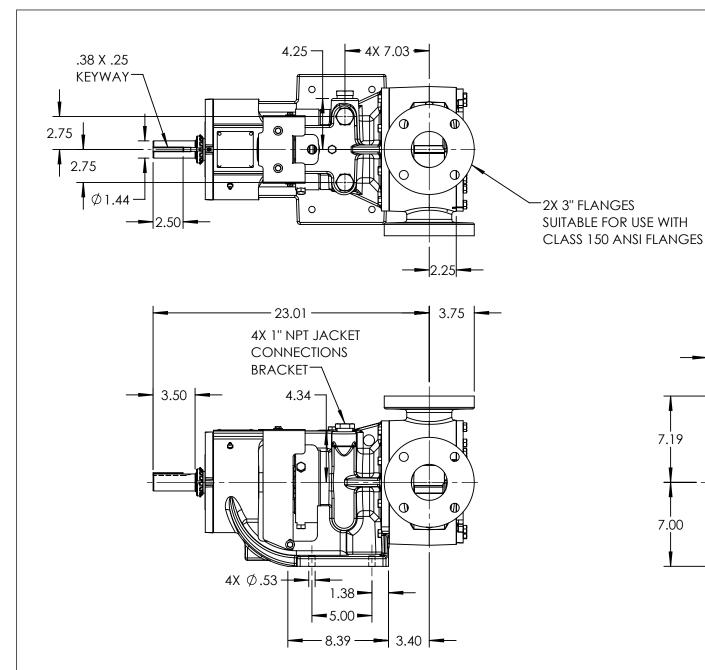

## NOTES:

1. ALL DIMENSIONS ARE FOR REFERENCE ONLY.

STANDARD MODELS: LL4223AA

| STATE   | Released | 02/16/2017 | DIMENSIONS ARE IN<br>INCHES |
|---------|----------|------------|-----------------------------|
| DRAWN   | NBorglum | 2/6/2017   | PROJECT:                    |
| CHECKED | BAM      | 02/15/2017 | WAS:                        |