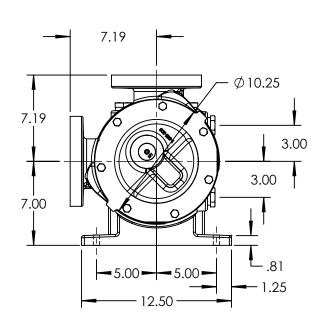

## NOTES:

1. ALL DIMENSIONS ARE FOR REFERENCE ONLY.

STANDARD MODELS: LL4223AA

| STATE   | Released | 02/16/2017 | DIMENSIONS ARE IN<br>INCHES |
|---------|----------|------------|-----------------------------|
| DRAWN   | NBorglum | 2/6/2017   | PROJECT:                    |
| CHECKED | BAM      | 02/15/2017 | WAS:                        |