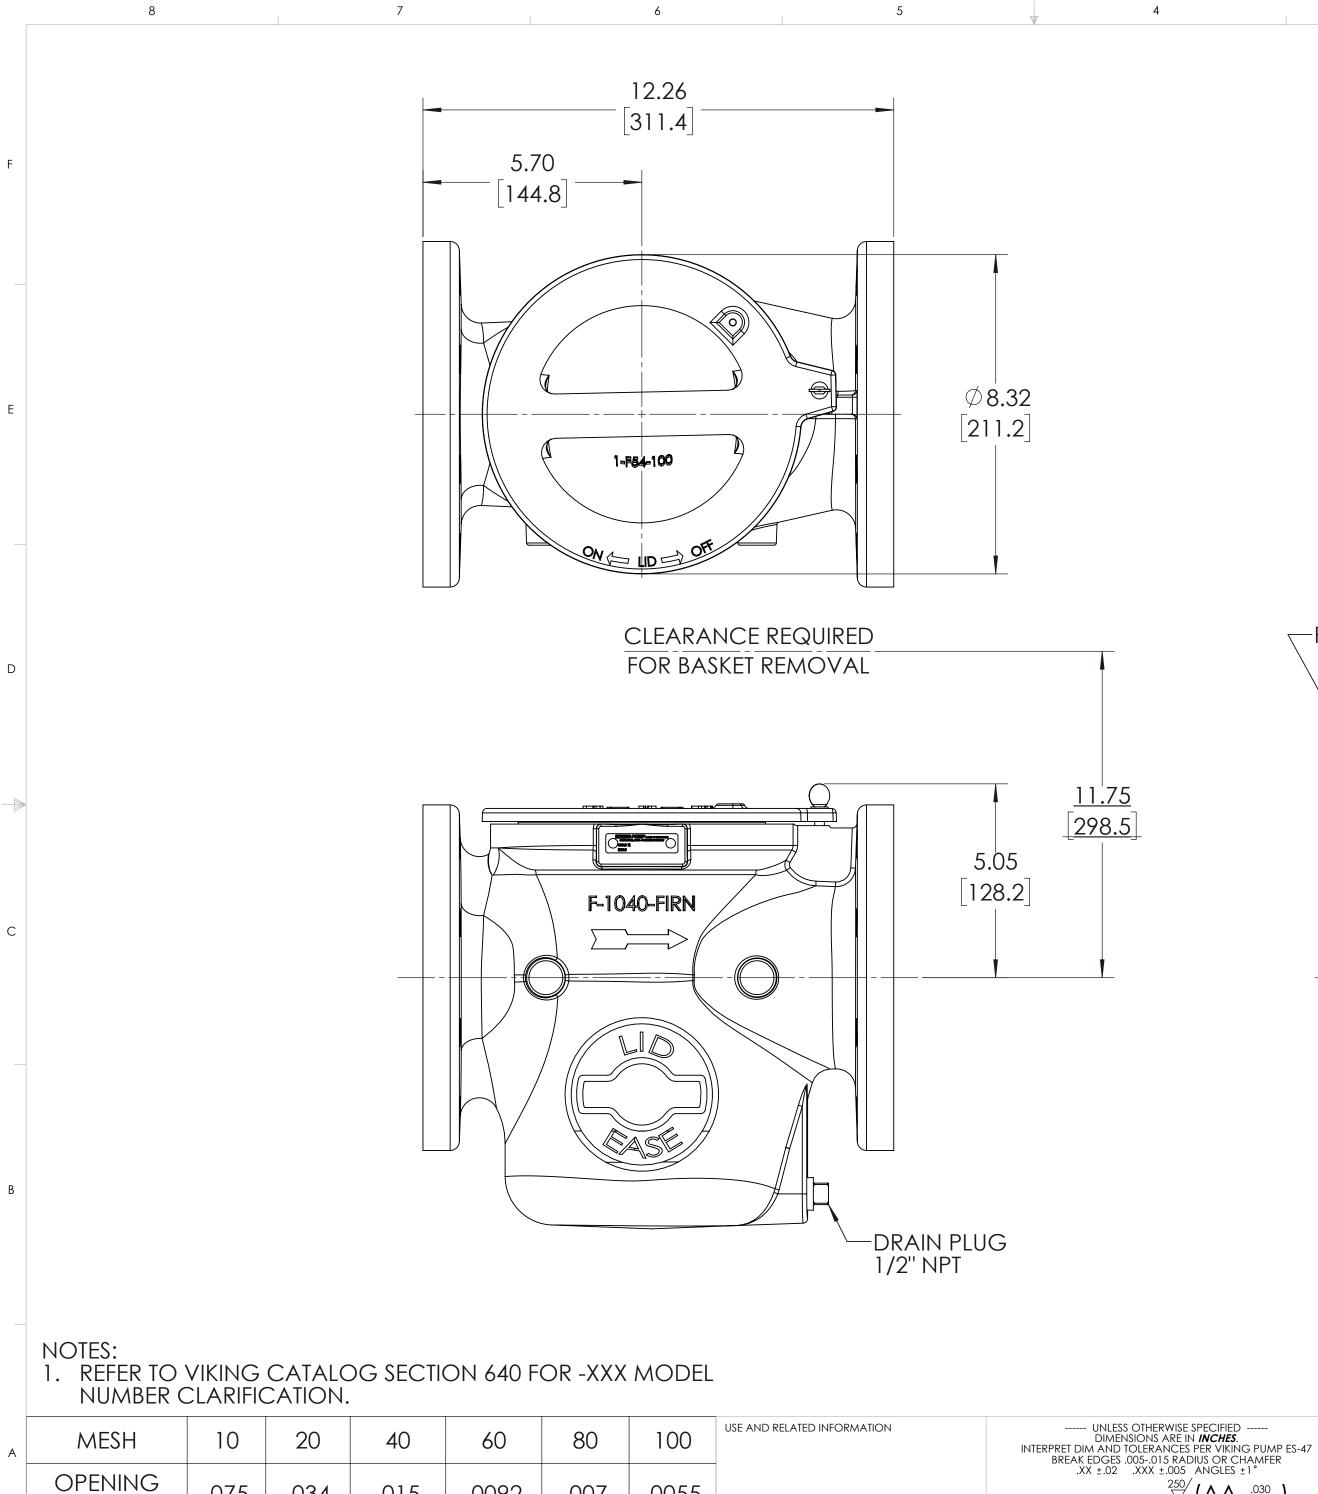

.075 .0092 .0055 .007 .034 .015 (INCHES) MATERIAL: SEE PARTS FOR MATERIAL SPEC OPENING 1910 380 230 190 860 140 (MICRONS) WAS:

6

7

ALL FINISHED SURFACES  $\sqrt[250]{(AA <math>\frac{.030}{CUTOFF})}$ ACCEPTABILITY OF SCREW THREADS SHALL BE DETERMINED BASED ON SYSTEM 21 ASME B1.3