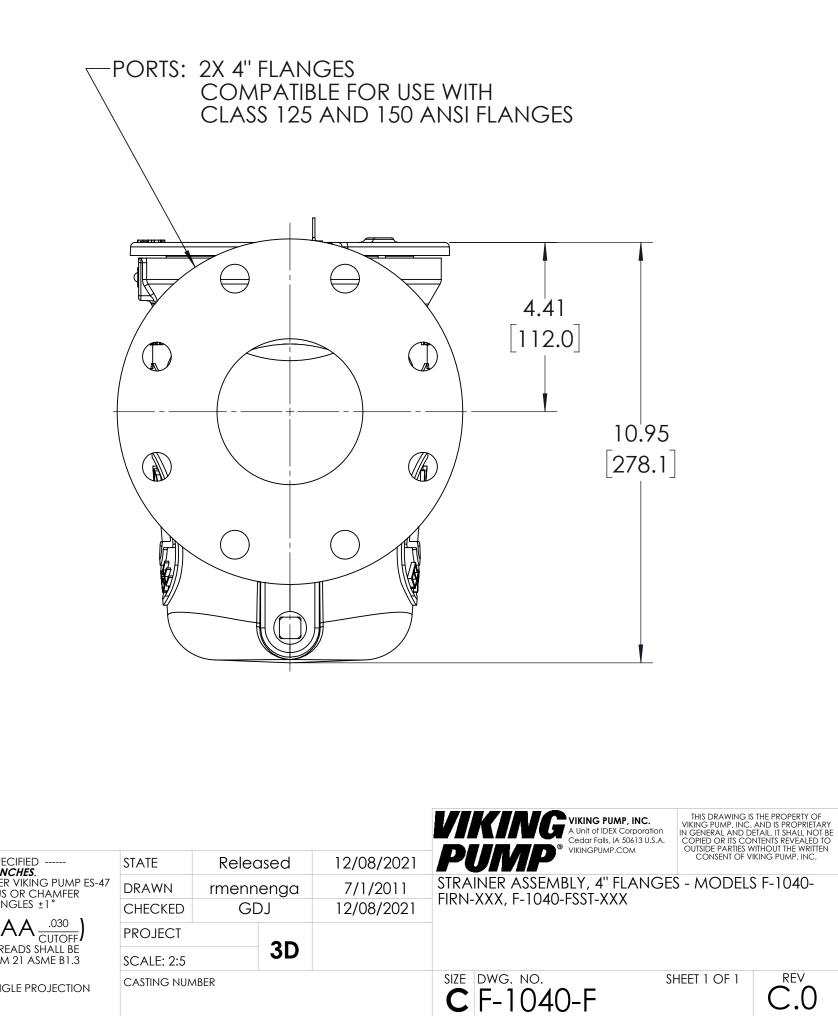

.075 .0092 .0055 .007 .034 .015 (INCHES) MATERIAL: SEE PARTS FOR MATERIAL SPEC OPENING 1910 380 230 190 860 140 (MICRONS) WAS:

6

7

ALL FINISHED SURFACES  $\sqrt[250]{(AA <math>\frac{.030}{CUTOFF})}$ ACCEPTABILITY OF SCREW THREADS SHALL BE DETERMINED BASED ON SYSTEM 21 ASME B1.3