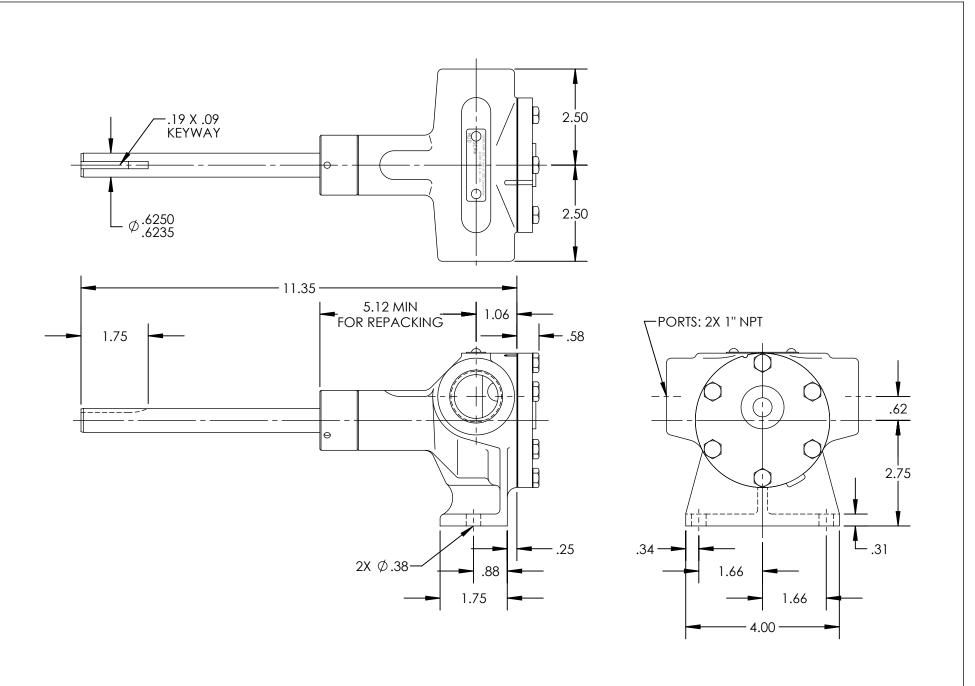

STANDARD MODELS: G32

| DRAWN tmason 1/5/2012 PROJECT: Codar Falls, IA 50613 U.S.A. COPIED OR ITS CONTENTS REVEALED TO OUTSIDE PARTIES WITHOUT THE WRITEN COPIED OR ITS CONTENTS REVEALED TO OUTSIDE PARTIES WITHOUT THE WRITEN COPIED OR ITS CONTENTS REVEALED TO OUTSIDE PARTIES WITHOUT THE WRITEN COPIED OR ITS CONTENTS REVEALED TO OUTSIDE PARTIES WITHOUT THE WRITEN COPIED OR ITS CONTENTS REVEALED TO OUTSIDE PARTIES WITHOUT THE WRITEN COPIED OR ITS CONTENTS REVEALED TO OUTSIDE PARTIES WITHOUT THE WRITEN COPIED OR ITS CONTENTS REVEALED TO OUTSIDE PARTIES WITHOUT THE WRITEN COPIED OR ITS CONTENTS REVEALED TO OUTSIDE PARTIES WITHOUT THE WRITEN COPIED OR ITS CONTENTS REVEALED TO OUTSIDE PARTIES WITHOUT THE WRITEN COPIED OR ITS CONTENTS REVEALED TO OUTSIDE PARTIES WITHOUT THE WRITEN COPIED OR ITS CONTENTS REVEALED TO OUTSIDE PARTIES WITHOUT THE WRITEN COPIED OR ITS COPIED OR IT | REV. B.O   | SHEET 1 OF 1 | DWG. NO. | ^- | VIKING PUMP, INC. AND IS PROPRIETARY | VIKING PUMP, INC.<br>A Unit of IDEX Corporation | viking: | DIMENSIONS ARE IN<br>INCHES | 01/12/2012 | Released | STATE   |
|--------------------------------------------------------------------------------------------------------------------------------------------------------------------------------------------------------------------------------------------------------------------------------------------------------------------------------------------------------------------------------------------------------------------------------------------------------------------------------------------------------------------------------------------------------------------------------------------------------------------------------------------------------------------------------------------------------------------------------------------------------------------------------------------------------------------------------------------------------------------------------------------------------------------------------------------------------------------------------------------------------------------------------------------------------------------------------------------------------------------------------------------------------------------------------------------------------------------------------------------------------------------------------------------------------------------------------------------------------------------------------------------------------------------------------------------------------------------------------------------------------------------------------------------------------------------------------------------------------------------------------------------------------------------------------------------------------------------------------------------------------------------------------------------------------------------------------------------------------------------------------------------------------------------------------------------------------------------------------------------------------------------------------------------------------------------------------------------------------------------------------|------------|--------------|----------|----|--------------------------------------|-------------------------------------------------|---------|-----------------------------|------------|----------|---------|
| CONSTRUT OF VIVING DILLIP INC                                                                                                                                                                                                                                                                                                                                                                                                                                                                                                                                                                                                                                                                                                                                                                                                                                                                                                                                                                                                                                                                                                                                                                                                                                                                                                                                                                                                                                                                                                                                                                                                                                                                                                                                                                                                                                                                                                                                                                                                                                                                                                  | 01/10/0010 | _            |          | 20 |                                      | Cedar Falls, IA 50613                           |         | IIIVOTILO                   |            | tmason   | DRAWN   |
| CHECKED 533 01/05/2012 WAS:                                                                                                                                                                                                                                                                                                                                                                                                                                                                                                                                                                                                                                                                                                                                                                                                                                                                                                                                                                                                                                                                                                                                                                                                                                                                                                                                                                                                                                                                                                                                                                                                                                                                                                                                                                                                                                                                                                                                                                                                                                                                                                    | 01/12/2012 |              | G V-1331 |    | CONSENT OF VIKING PUMP, INC.         |                                                 | PUINP   | WAS:                        | 01/05/2012 | SJJ      | CHECKED |