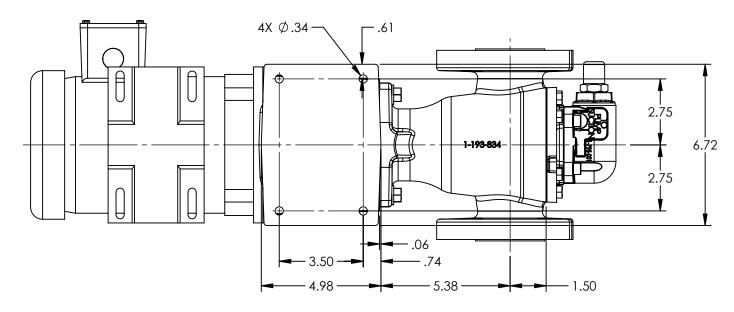

## STANDARD MODELS: HJ893-MDA4, HL893-MDA4, HJ893-MDA9-M, HL893-MDA9-M

NOTES:

1. ALL DIMENSIONS ARE FOR REFERENCE ONLY.

| STATE   | Released   | 11/22/2019 | DIMENSIONS ARE IN<br>INCHES | <i>VIKING</i> | VIKING PUMP, INC.               | THIS DRAWING IS THE PROPERTY OF VIKING PUMP, INC. AND IS PROPRIETARY                                                | ^_        | DWG. NO. | SHEET 1 OF 1 | REV. B.O   |
|---------|------------|------------|-----------------------------|---------------|---------------------------------|---------------------------------------------------------------------------------------------------------------------|-----------|----------|--------------|------------|
| DRAWN   | AStensland | 11/19/2019 | PROJECT:                    | PUMP          | Cedar Falls, IA 50613<br>U.S.A. | IN GENERAL AND DETAIL. IT SHALL NOT BE<br>COPIED OR ITS CONTENTS REVEALED TO<br>OUTSIDE PARTIES WITHOUT THE WRITTEN | <b>3D</b> | HV-4105  |              | 11/00/0010 |
| CHECKED | DTL        | 11/22/2019 | WAS:                        | PUIVIP        |                                 | CONSENT OF VIKING PUMP, INC.                                                                                        |           | 117-4103 |              | 11/22/2019 |