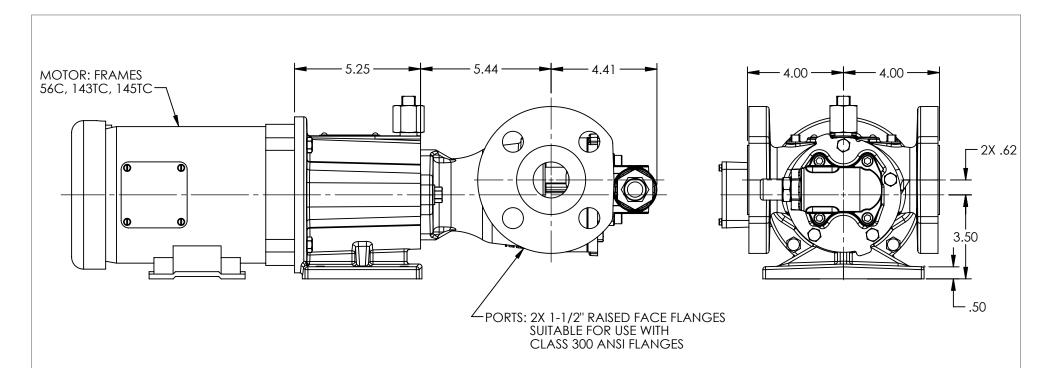

## STANDARD MODELS: HJ893-MDA4, HL893-MDA4, HJ893-MDA9-M, HL893-MDA9-M

NOTES:

1. ALL DIMENSIONS ARE FOR REFERENCE ONLY.

| STATE   | Released   | 11/22/2019 | DIMENSIONS ARE IN<br>INCHES | <i>VIKING</i> | VIKING PUMP, INC.               | THIS DRAWING IS THE PROPERTY OF VIKING PUMP, INC. AND IS PROPRIETARY                                                | ^_        | DWG. NO. | SHEET 1 OF 1 | REV. B.O   |
|---------|------------|------------|-----------------------------|---------------|---------------------------------|---------------------------------------------------------------------------------------------------------------------|-----------|----------|--------------|------------|
| DRAWN   | AStensland | 11/19/2019 | PROJECT:                    | PUMP          | Cedar Falls, IA 50613<br>U.S.A. | IN GENERAL AND DETAIL. IT SHALL NOT BE<br>COPIED OR ITS CONTENTS REVEALED TO<br>OUTSIDE PARTIES WITHOUT THE WRITTEN | <b>3D</b> | HV-4105  |              | 11/00/0010 |
| CHECKED | DTL        | 11/22/2019 | WAS:                        | PUIVIP        |                                 | CONSENT OF VIKING PUMP, INC.                                                                                        |           | 117-4103 |              | 11/22/2019 |