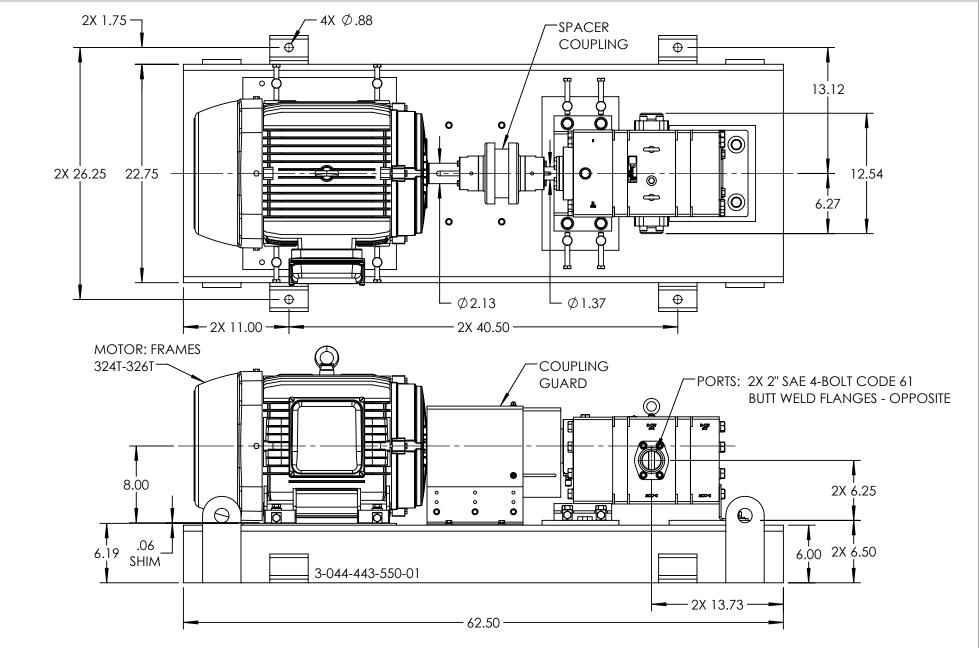

MODELS: GP-41430-G0O-D, GP-41430-G1O-D, GP-41430-N0O-D, GP-41430-N1O-D, GP-41430-K0O-D, GP-41430-K1O-D, GB-41430-K0O-D, GB-41430-N1O-D, GB-41430-R1O-D

## NOTES:

- 1. COUPLING GUARD NOT SHOWN IN TOP VIEW.
- 2. ALL DIMENSIONS ARE FOR REFERENCE ONLY.

| STATE   | Released | 08/03/2020 | DIMENSIONS ARE IN<br>INCHES | <b>VIKING PUMP</b> | A Unit of IDEX Corporation<br>Cedar Falls, IA 50613 | THIS DRAWING IS THE PROPERTY OF<br>VIKING PUMP, INC. AND IS PROPRIETARY<br>IN GENERAL AND DETAIL, IT SHALL NOT BE<br>COPIED OR ITS CONTENTS REVEALED TO<br>OUTSIDE PARTIES WITHOUT THE WRITTEN<br>CONSENT OF VIKING PUMP, INC. | 3D | DWG. NO. | SHEET 1 OF 1 | REV. F.O     |  |
|---------|----------|------------|-----------------------------|--------------------|-----------------------------------------------------|--------------------------------------------------------------------------------------------------------------------------------------------------------------------------------------------------------------------------------|----|----------|--------------|--------------|--|
| DRAWN   | jpierce  | 10/4/2017  | PROJECT:E251                |                    |                                                     |                                                                                                                                                                                                                                |    | CDV 1430 | 1430-023-U   | 00.100.10000 |  |
| CHECKED | GDJ      | 08/03/2020 | WAS:                        |                    |                                                     |                                                                                                                                                                                                                                |    |          |              | 08/03/2020   |  |