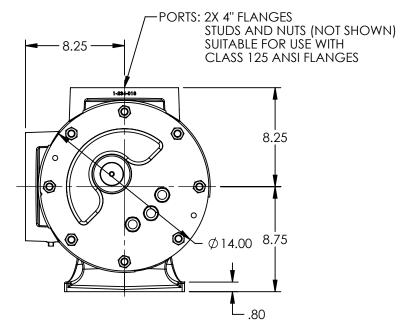

## NOTES:

- 1. HEATER CONDUIT HIDDEN FOR CLARITY.
- 2. ALL DIMENSIONS ARE FOR REFERENCE ONLY.

STANDARD MODEL: Q124E

| STATE   | Released | 06/19/2019 | DIMENSIONS ARE IN<br>INCHES |
|---------|----------|------------|-----------------------------|
| DRAWN   | tdutcher | 05/17/2011 | PROJECT:D380                |
| CHECKED | SJJ      | 06/19/2019 | WAS:                        |