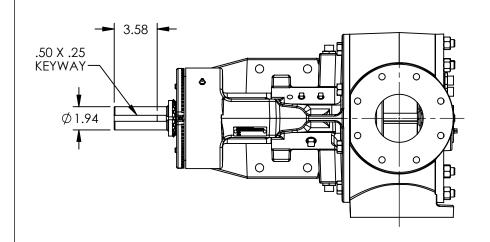

## NOTES:

- 1. HEATER CONDUIT HIDDEN FOR CLARITY.
- 2. ALL DIMENSIONS ARE FOR REFERENCE ONLY.

STANDARD MODEL: Q124E

| STATE   | Released | 06/19/2019 | DIMENSIONS ARE IN<br>INCHES |
|---------|----------|------------|-----------------------------|
| DRAWN   | tdutcher | 05/17/2011 | PROJECT:D380                |
| CHECKED | SJJ      | 06/19/2019 | WAS:                        |