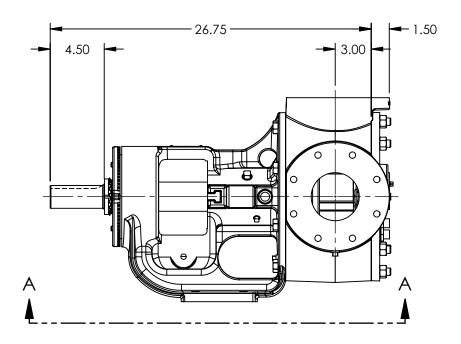

## NOTES:

- 1. HEATER CONDUIT HIDDEN FOR CLARITY.
- 2. ALL DIMENSIONS ARE FOR REFERENCE ONLY.

STANDARD MODEL: Q124E

| STATE   | Released | 06/19/2019 | DIMENSIONS ARE IN<br>INCHES |
|---------|----------|------------|-----------------------------|
| DRAWN   | tdutcher | 05/17/2011 | PROJECT:D380                |
| CHECKED | SJJ      | 06/19/2019 | WAS:                        |