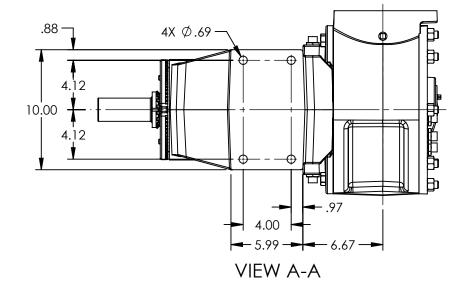

## NOTES:

- 1. HEATER CONDUIT HIDDEN FOR CLARITY.
- 2. ALL DIMENSIONS ARE FOR REFERENCE ONLY.

STANDARD MODEL: Q124E

| STATE   | Released | 06/19/2019 | DIMENSIONS ARE IN<br>INCHES |
|---------|----------|------------|-----------------------------|
| DRAWN   | tdutcher | 05/17/2011 | PROJECT:D380                |
| CHECKED | SJJ      | 06/19/2019 | WAS:                        |