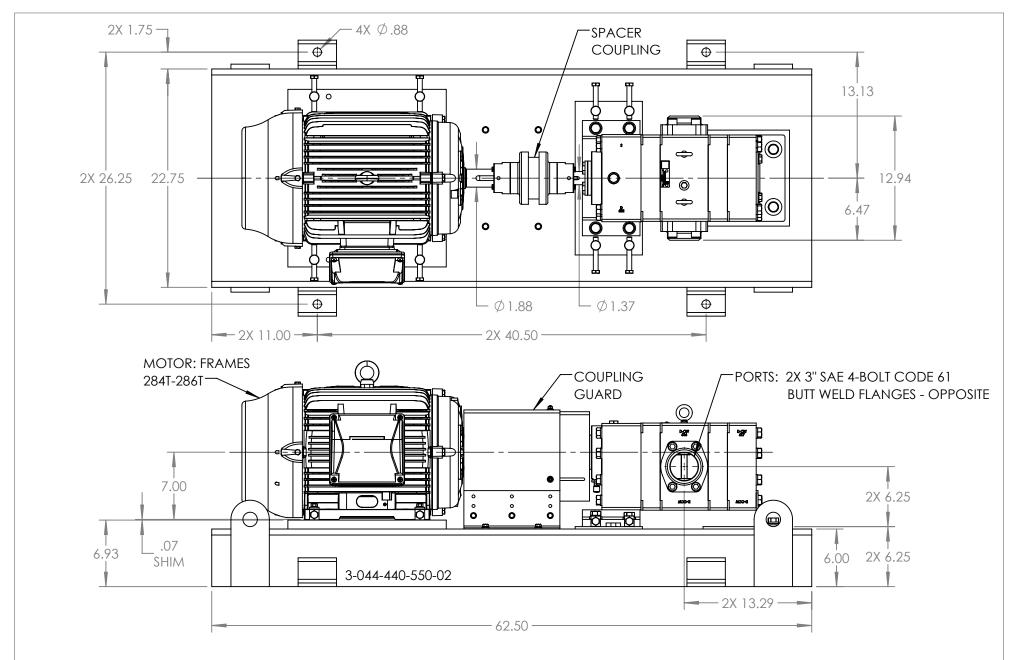

MODELS: GP-41440-G0O-D, GP-41440-G1O-D, GP-41440-N0O-D, GP-41440-N1O-D, GP-41440-K0O-D, GP-41440-K1O-D, GB-41440-N0O-D, GB-41440-N1O-D, GB-41440-R1O-D

 STATE
 Released
 08/03/2020
 DIMENSIONS ARE IN INCHES

## **NOTES:**

3

- 1. COUPLING GUARD NOT SHOWN IN TOP VIEW.
- 2. ALL DIMENSIONS ARE FOR REFERENCE ONLY.

| _ | DWG. NO.                             | SHEET 1 OF 1 | REV.       | E.0 |
|---|--------------------------------------|--------------|------------|-----|
| D | DWG. NO. SHEET 1 OF 1 GPV-1440-031-U |              | 08/03/2020 |     |