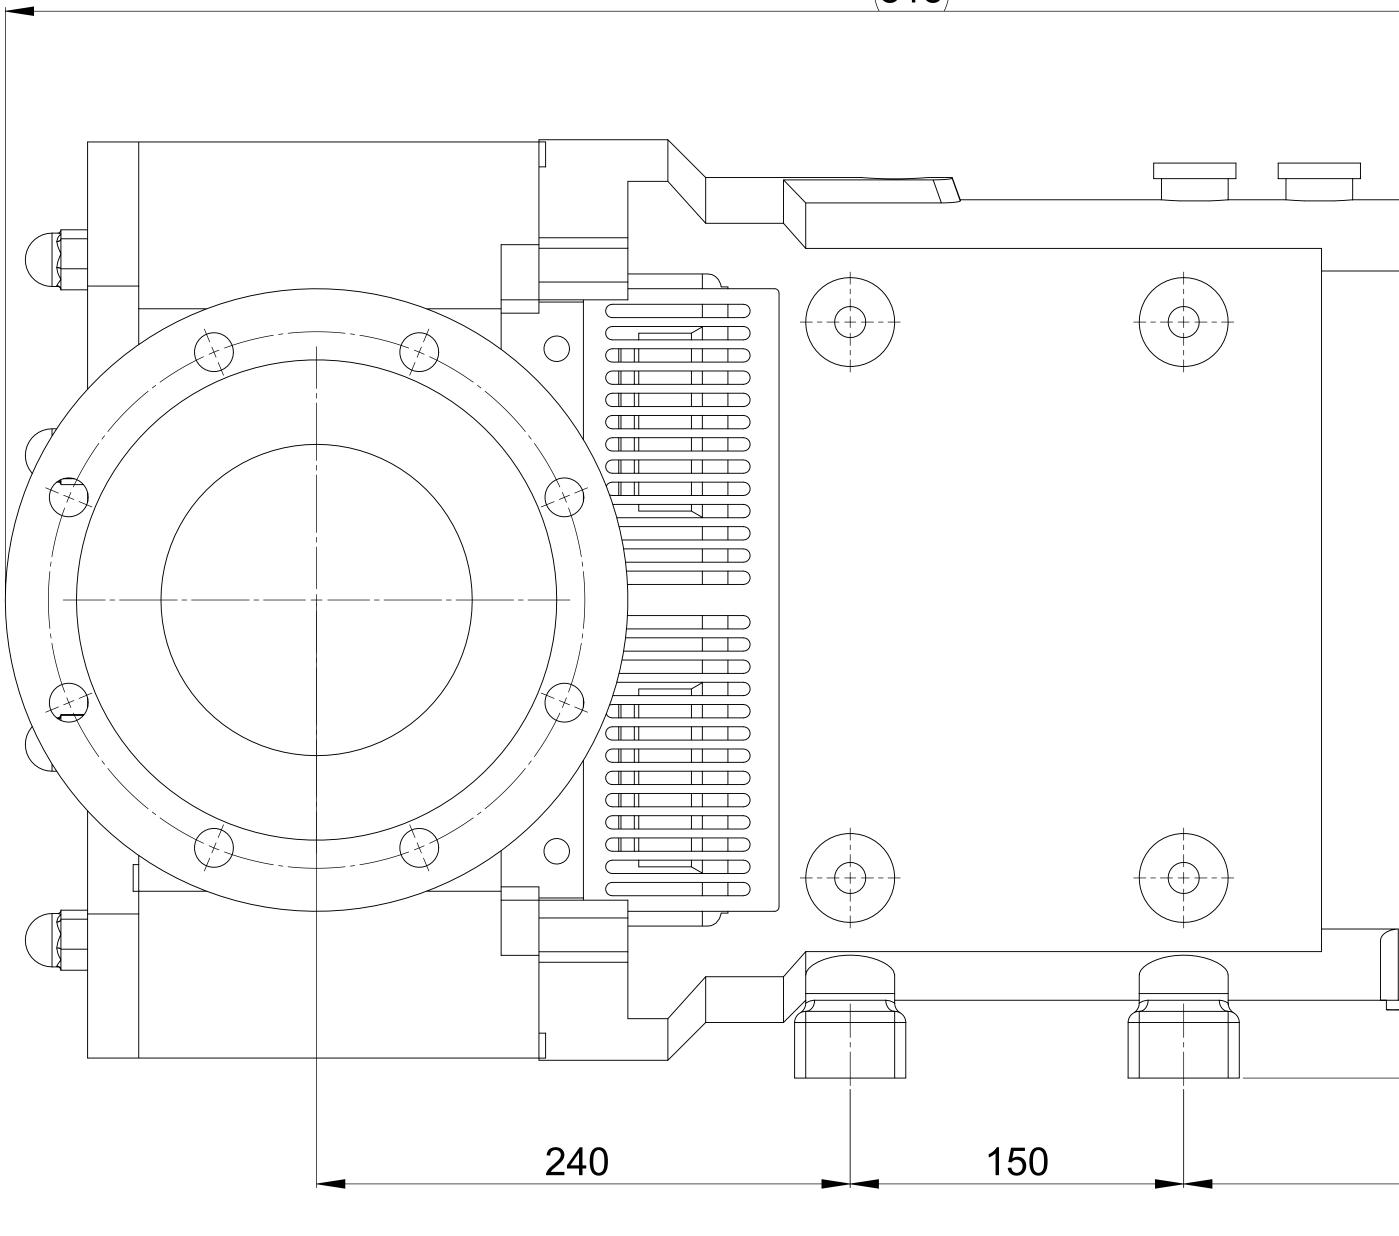

THIS IS NOT A CERTIFIED DRAWING, USE FOR GENERAL INSTALLATION ONLY

| ( <b>815</b> )                                                                                                                                                                                                                                                                                                                                                                                                                                                                                      |                                             |            |                              |                    |    |            |
|-----------------------------------------------------------------------------------------------------------------------------------------------------------------------------------------------------------------------------------------------------------------------------------------------------------------------------------------------------------------------------------------------------------------------------------------------------------------------------------------------------|---------------------------------------------|------------|------------------------------|--------------------|----|------------|
|                                                                                                                                                                                                                                                                                                                                                                                                                                                                                                     |                                             |            | 10                           | 2                  |    |            |
|                                                                                                                                                                                                                                                                                                                                                                                                                                                                                                     |                                             |            |                              |                    |    |            |
|                                                                                                                                                                                                                                                                                                                                                                                                                                                                                                     |                                             |            |                              |                    | 60 |            |
|                                                                                                                                                                                                                                                                                                                                                                                                                                                                                                     |                                             |            |                              | 135                |    |            |
|                                                                                                                                                                                                                                                                                                                                                                                                                                                                                                     |                                             |            |                              |                    |    |            |
| 1                                                                                                                                                                                                                                                                                                                                                                                                                                                                                                   | 50                                          | 28         | 85                           |                    |    |            |
|                                                                                                                                                                                                                                                                                                                                                                                                                                                                                                     |                                             |            | ISSUED                       |                    |    | 26/04/2019 |
| COPYRIGHT:<br>THIS DRAWING IS THE SOLE UNLESS OTHERW<br>ALL DIMENSIO<br>ANGLES                                                                                                                                                                                                                                                                                                                                                                                                                      |                                             | TION DRAWN | AMENDME<br>TITLE:<br>CHECKED | NT<br>GENERAL ARRA |    | DATE       |
| THIS DRAWING IS THE SOLE<br>PROPERTY OF<br>WRIGHT FLOW TECHNOLOGIES LTD.<br>INDUSTRIAL ESTATE,<br>STBOURNE,<br>USSEX, BN23 6PT<br>+44) 1323 509211<br>THIS DRAWING IS THE SOLE<br>PROPERTY OF<br>WRIGHT FLOW TECHNOLOGIES LTD.<br>IT MUST NOT BE COPIED OR USED<br>IN PART OR FULL WITHOUT PRIOR<br>WRITTEN CONSENT.<br>THIS DRAWING IS THE SOLE<br>PROPERTY OF<br>WRIGHT FLOW TECHNOLOGIES LTD.<br>IT MUST NOT BE COPIED OR USED<br>IN PART OR FULL WITHOUT PRIOR<br>WRITTEN CONSENT.<br>IF IN DOU | HIS DRAWING<br>D SHARP EDGES<br>MILLIMETRES | DSB        | DRG. NO:                     | GA41               |    |            |