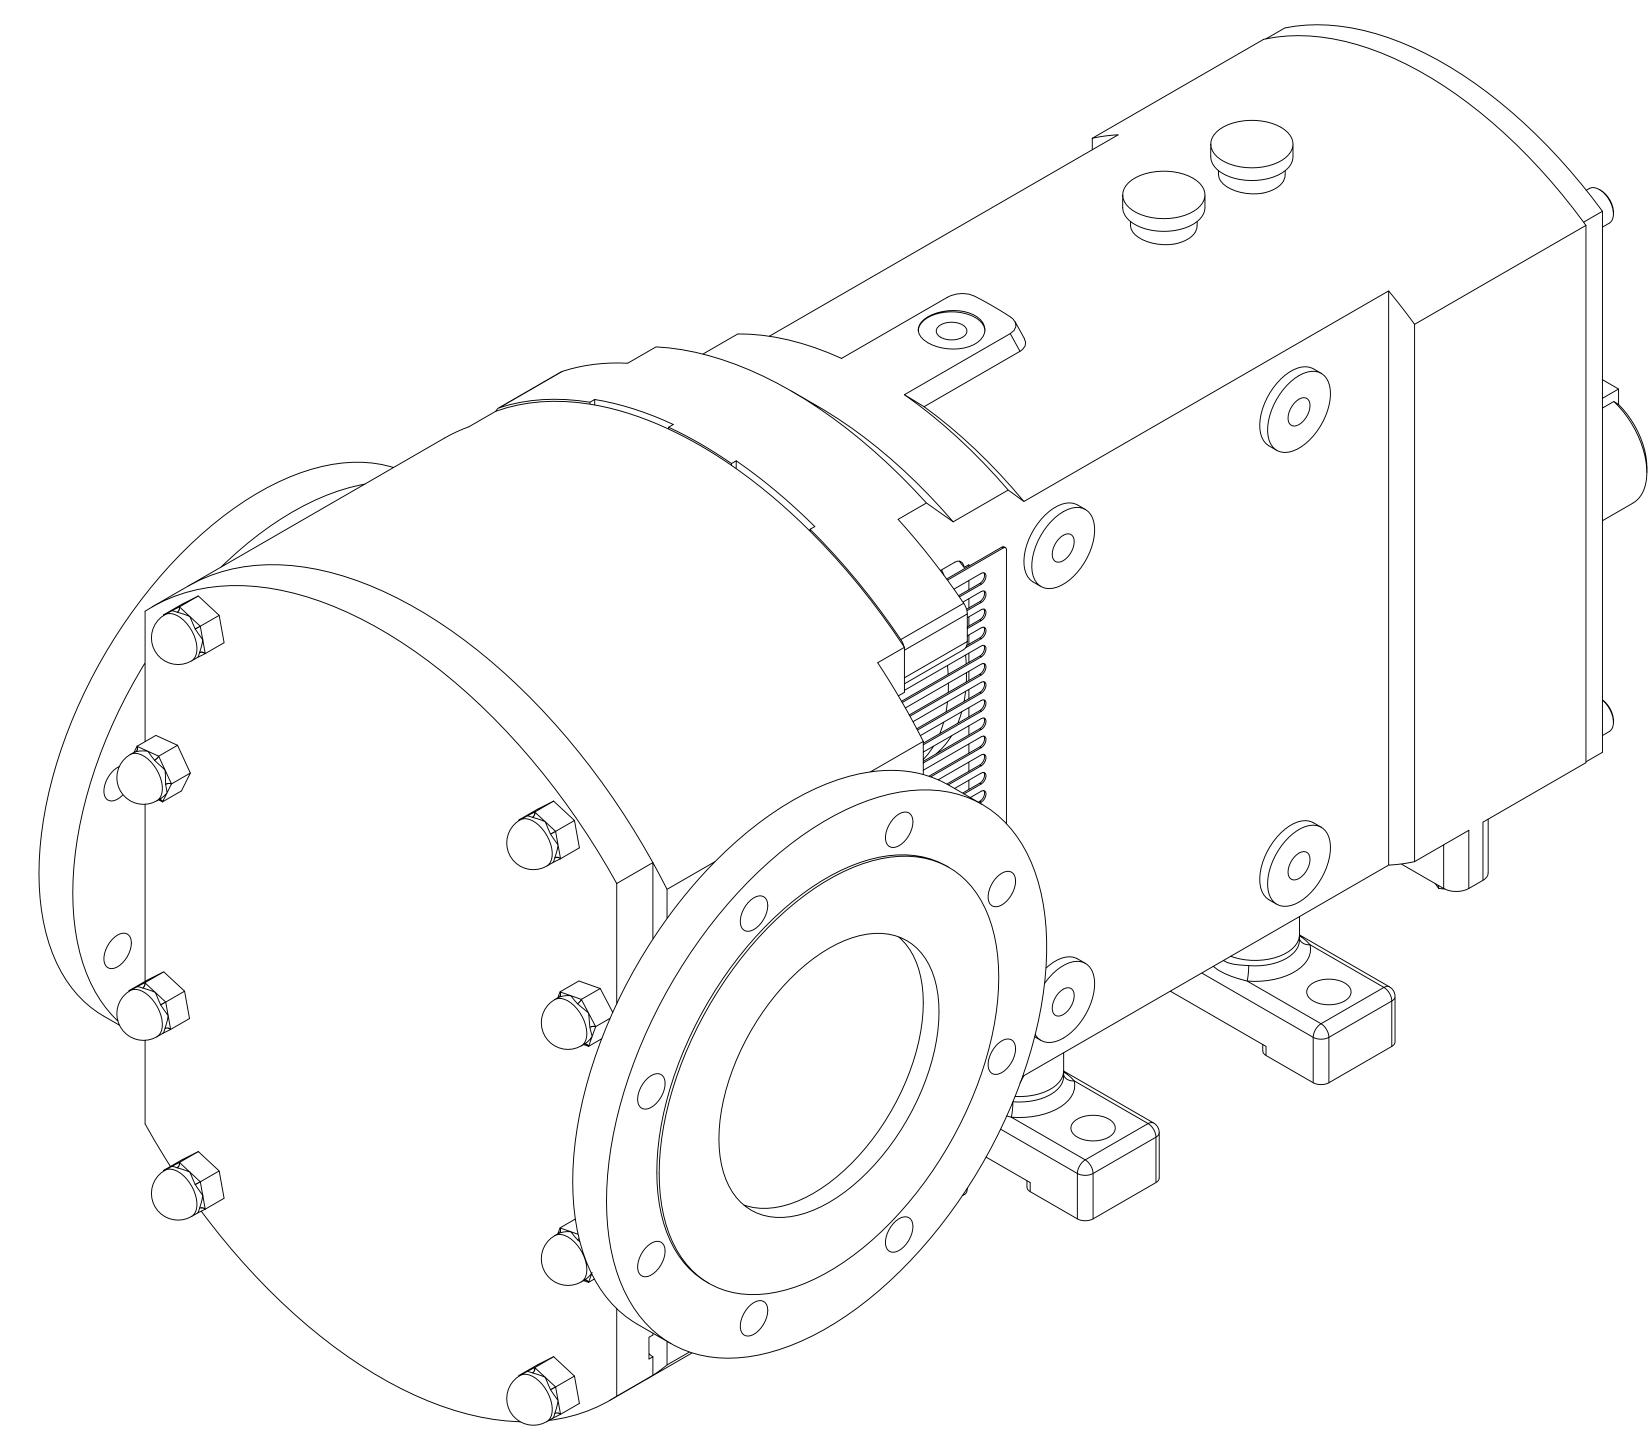

## **GENERAL ARRANGEMENT DETAILS**

PUMP INFORMATION

| PUMP MODEL        | CLASSIC+ CP50/0525/08 |
|-------------------|-----------------------|
| INLET CONNECTION  | 6" ASA/ANSI 150 lb RF |
| OUTLET CONNECTION | 6" ASA/ANSI 150 lb RF |
| SPECIAL FEATURES  | NONE                  |
|                   |                       |
|                   |                       |