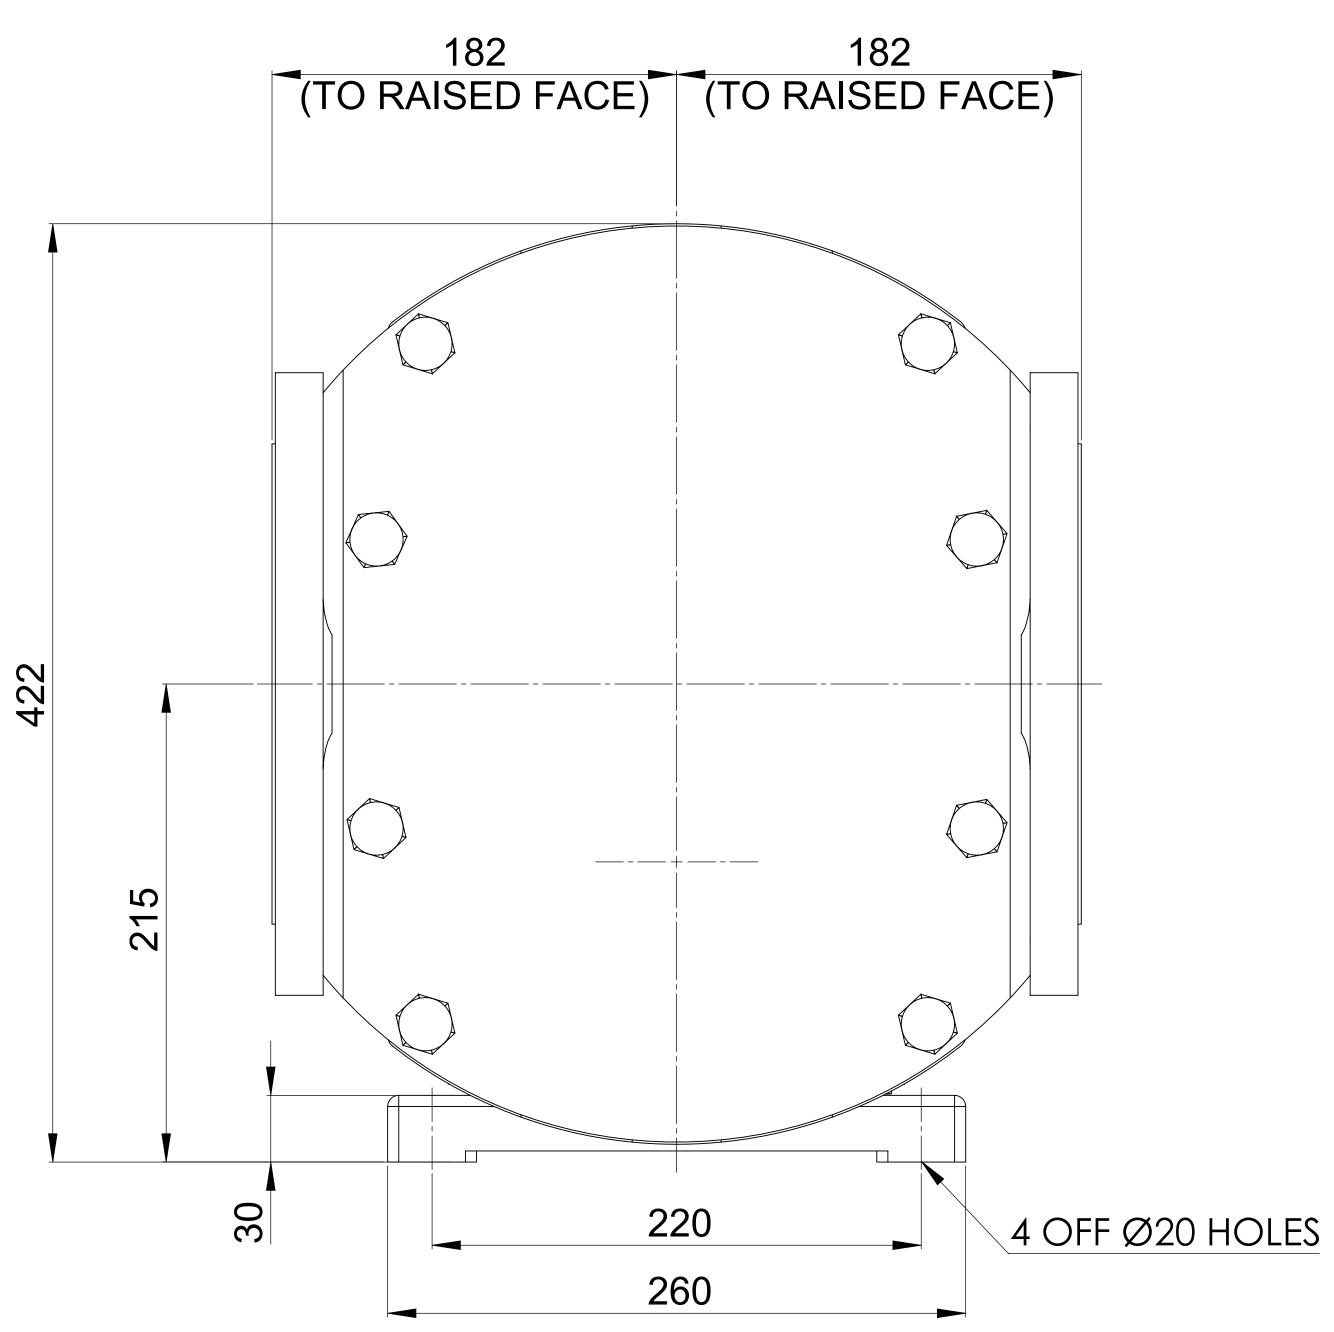

## **GENERAL ARRANGEMENT DETAILS**

PUMP INFORMATION

| PUMP MODEL        | CLASSIC+ CP50/0525/08 |
|-------------------|-----------------------|
| INLET CONNECTION  | 6" ASA/ANSI 150 lb RF |
| OUTLET CONNECTION | 6" ASA/ANSI 150 lb RF |
| SPECIAL FEATURES  | NONE                  |
|                   |                       |
|                   |                       |

THIS IS NOT A CERTIFIED DRAWING, USE FOR GENERAL INSTALLATION ONLY

| ( <b>815</b> )                                                                                                                                                                                                                                                                                                                                                                                                                                                                                      |                                             |            |                              |                    |    |            |
|-----------------------------------------------------------------------------------------------------------------------------------------------------------------------------------------------------------------------------------------------------------------------------------------------------------------------------------------------------------------------------------------------------------------------------------------------------------------------------------------------------|---------------------------------------------|------------|------------------------------|--------------------|----|------------|
|                                                                                                                                                                                                                                                                                                                                                                                                                                                                                                     |                                             |            | 10                           | 2                  |    |            |
|                                                                                                                                                                                                                                                                                                                                                                                                                                                                                                     |                                             |            |                              |                    |    |            |
|                                                                                                                                                                                                                                                                                                                                                                                                                                                                                                     |                                             |            |                              |                    | 60 |            |
|                                                                                                                                                                                                                                                                                                                                                                                                                                                                                                     |                                             |            |                              | 135                |    |            |
|                                                                                                                                                                                                                                                                                                                                                                                                                                                                                                     |                                             |            |                              |                    |    |            |
| 1                                                                                                                                                                                                                                                                                                                                                                                                                                                                                                   | 50                                          | 28         | 85                           |                    |    |            |
|                                                                                                                                                                                                                                                                                                                                                                                                                                                                                                     |                                             |            | ISSUED                       |                    |    | 26/04/2019 |
| COPYRIGHT:<br>THIS DRAWING IS THE SOLE UNLESS OTHERW<br>ALL DIMENSIO<br>ANGLES                                                                                                                                                                                                                                                                                                                                                                                                                      |                                             | TION DRAWN | AMENDME<br>TITLE:<br>CHECKED | NT<br>GENERAL ARRA |    | DATE       |
| THIS DRAWING IS THE SOLE<br>PROPERTY OF<br>WRIGHT FLOW TECHNOLOGIES LTD.<br>INDUSTRIAL ESTATE,<br>STBOURNE,<br>USSEX, BN23 6PT<br>+44) 1323 509211<br>THIS DRAWING IS THE SOLE<br>PROPERTY OF<br>WRIGHT FLOW TECHNOLOGIES LTD.<br>IT MUST NOT BE COPIED OR USED<br>IN PART OR FULL WITHOUT PRIOR<br>WRITTEN CONSENT.<br>THIS DRAWING IS THE SOLE<br>PROPERTY OF<br>WRIGHT FLOW TECHNOLOGIES LTD.<br>IT MUST NOT BE COPIED OR USED<br>IN PART OR FULL WITHOUT PRIOR<br>WRITTEN CONSENT.<br>IF IN DOU | HIS DRAWING<br>D SHARP EDGES<br>MILLIMETRES | DSB        | DRG. NO:                     | GA41               |    |            |