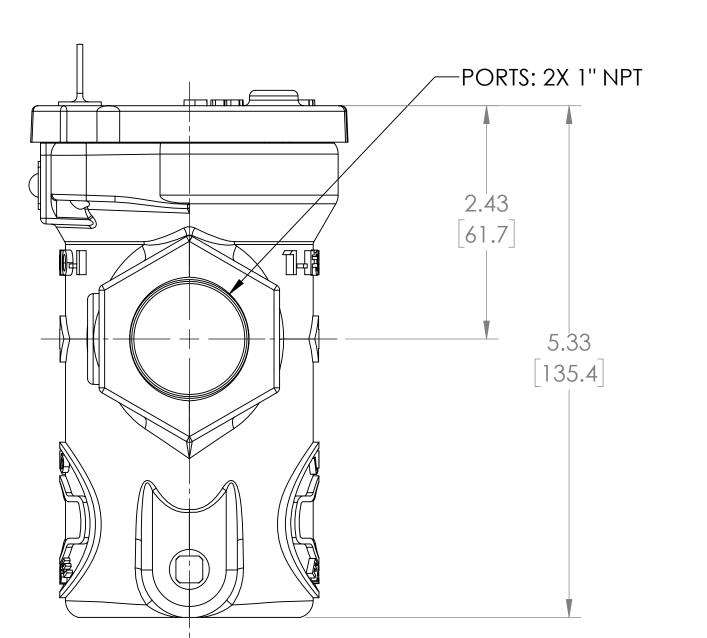

6

7

8

1910

860

380

7

230

190

140

6

WAS:

opening (microns)

5

5

4

 $\bigoplus$ 

|           | 2                                            |     | 1         |  |  |  |  |  |  |
|-----------|----------------------------------------------|-----|-----------|--|--|--|--|--|--|
| REVISIONS |                                              |     |           |  |  |  |  |  |  |
| REV.      | DESCRIPTION                                  | ECN | DATE      |  |  |  |  |  |  |
| A.1       | 1. ADDED DRAIN PLUG NOTE AND DUAL DIMENSIONS |     | 7/15/2011 |  |  |  |  |  |  |

I. CHANGED STAINER TO STRAINER IN TITLE BLOCK

1. CONVERTED TO 3D PER DR-5870

7/14/2011

7/18/2022

Е

D

С

3

A.2

B.0

4



|                                                                                                    |                      |                  |    |                        |        |                                    | <b>G PUMP, INC.</b><br>of IDEX Corporation<br>Falls, IA 50613 U.S.A. | THIS DRAWING IS<br>VIKING PUMP, INC. /<br>IN GENERAL AND DE<br>COPIED OR ITS CON | and IS proprietary<br>Tail. It shall not be<br>Itents revealed to |          |
|----------------------------------------------------------------------------------------------------|----------------------|------------------|----|------------------------|--------|------------------------------------|----------------------------------------------------------------------|-----------------------------------------------------