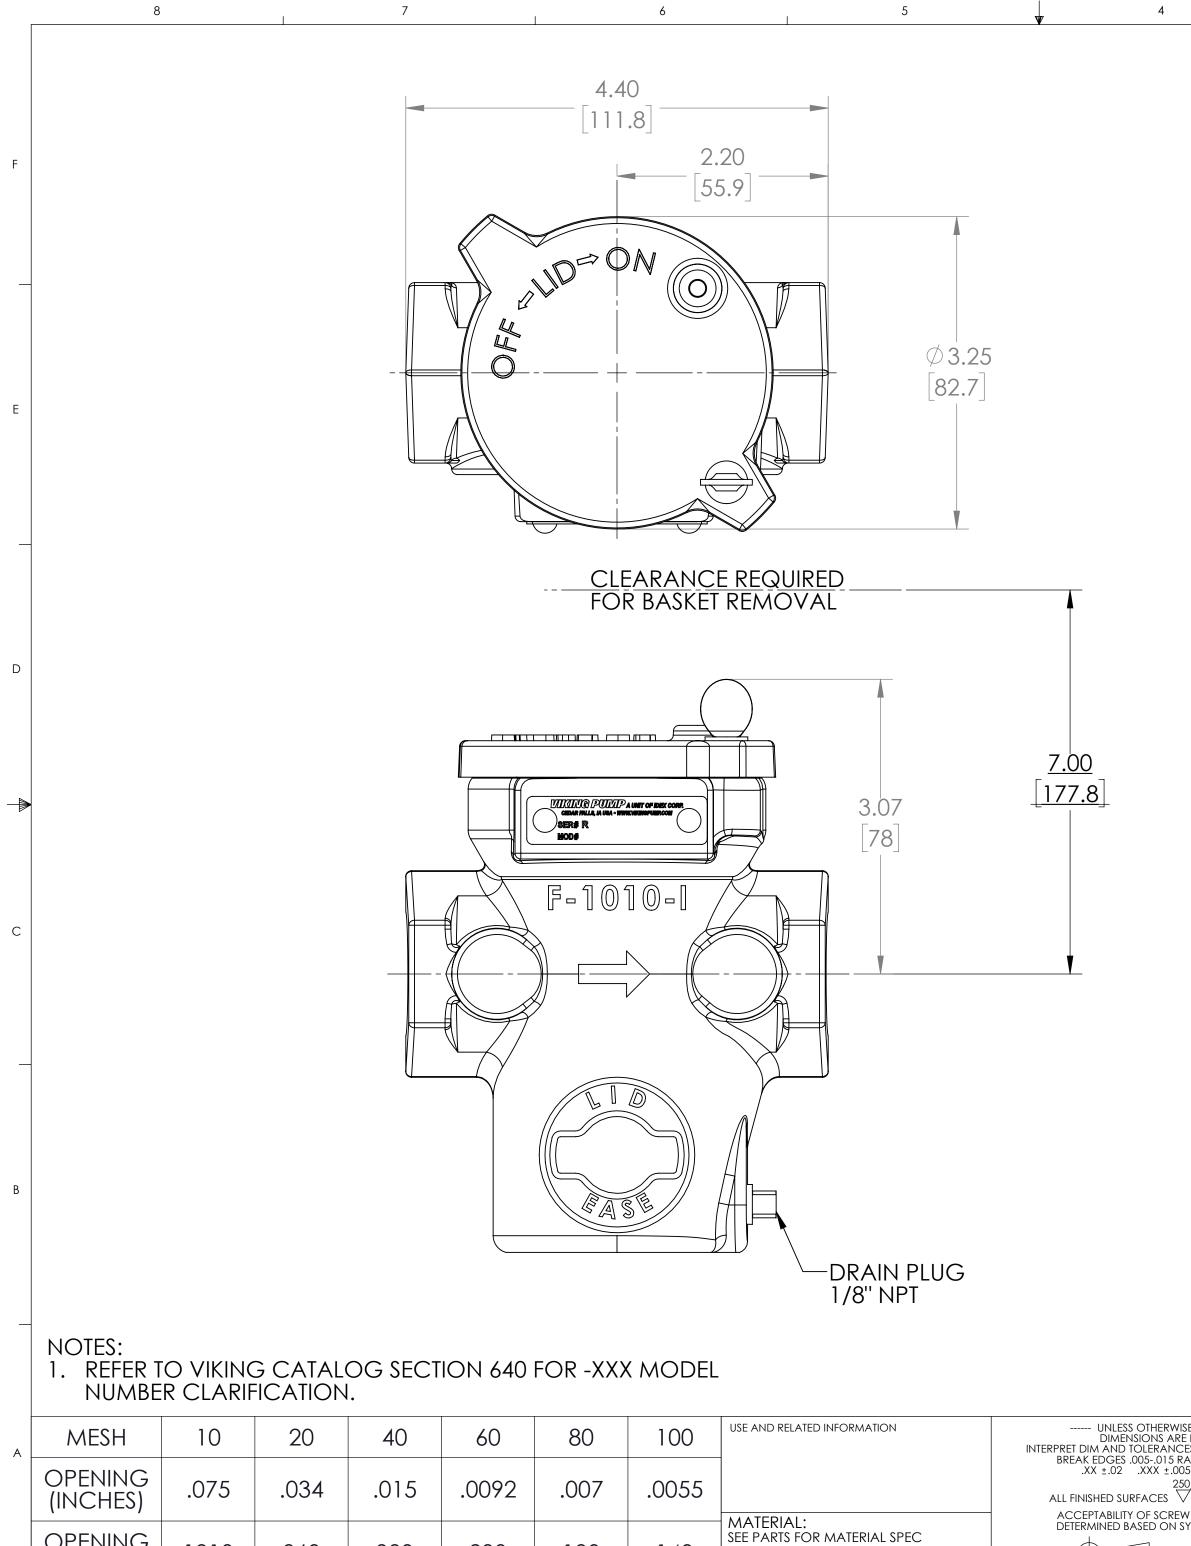

6

7

8

1910

860

380

7

230

190

140

6

WAS:

opening (microns)

5

5

4

 $\bigoplus$ 

|           | 2                                            |     | 1         |  |  |  |  |  |  |
|-----------|----------------------------------------------|-----|-----------|--|--|--|--|--|--|
| REVISIONS |                                              |     |           |  |  |  |  |  |  |
| REV.      | DESCRIPTION                                  | ECN | DATE      |  |  |  |  |  |  |
| A.1       | 1. ADDED DRAIN PLUG NOTE AND DUAL DIMENSIONS |     | 7/15/2011 |  |  |  |  |  |  |

I. CHANGED STAINER TO STRAINER IN TITLE BLOCK

1. CONVERTED TO 3D PER DR-5870

7/14/2011

7/18/2022

Е

D

С

3

A.2

B.0

4



|