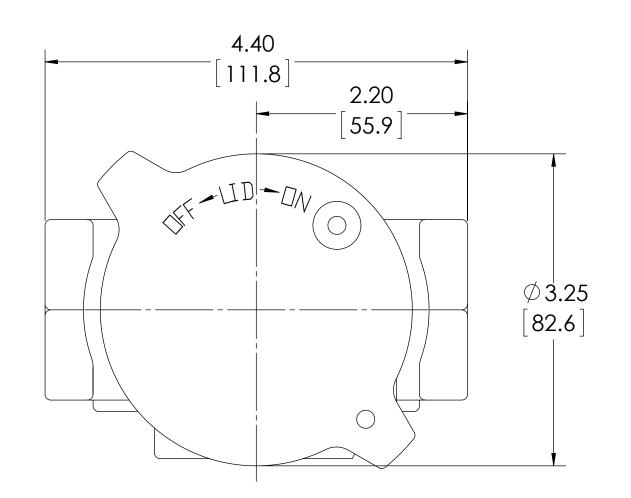

## NOTES:

1. REFER TO VIKING CATALOG SECTION 640 FOR -XXX MODEL NUMBER CLARIFICATION.

|   | MESH                 | 10   | 20   | 40   | 60    | 80   | 100   | USE AND RELATED INFORMATION |  |
|---|----------------------|------|------|------|-------|------|-------|-----------------------------|--|
| Α | OPENING<br>(INCHES)  | .075 | .034 | .015 | .0092 | .007 | .0055 |                             |  |
|   | OPENING<br>(MICRONS) | 1910 | 860  | 380  | 230   | 190  | 140   | MATERIAL:  WAS:             |  |
|   | •                    |      |      | _    |       |      |       | _                           |  |