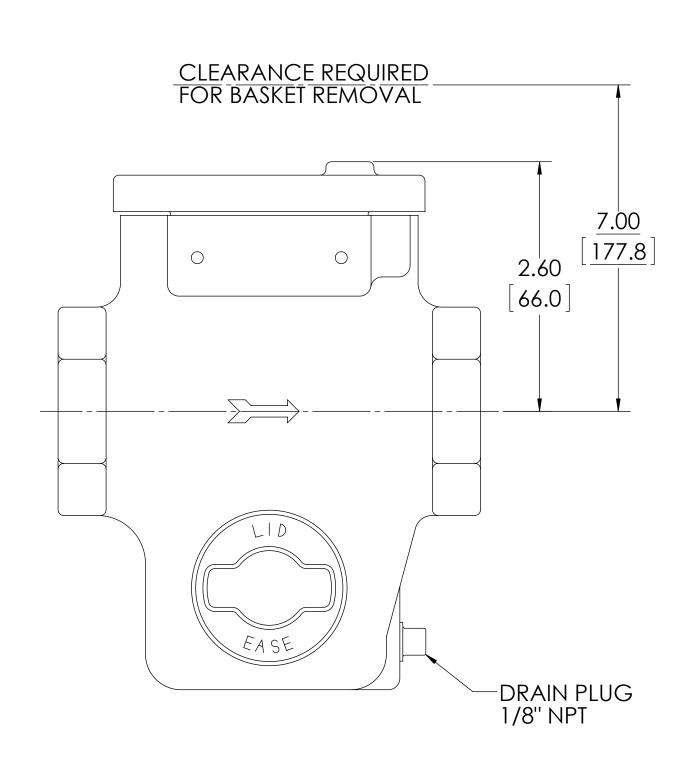

## NOTES:

1. REFER TO VIKING CATALOG SECTION 640 FOR -XXX MODEL NUMBER CLARIFICATION.

|   | MESH                 | 10   | 20   | 40   | 60    | 80   | 100   | USE AND RELATED INFORMATION |  |
|---|----------------------|------|------|------|-------|------|-------|-----------------------------|--|
| Α | OPENING<br>(INCHES)  | .075 | .034 | .015 | .0092 | .007 | .0055 |                             |  |
|   | OPENING<br>(MICRONS) | 1910 | 860  | 380  | 230   | 190  | 140   | MATERIAL:  WAS:             |  |
|   | •                    |      |      | _    |       |      |       | _                           |  |