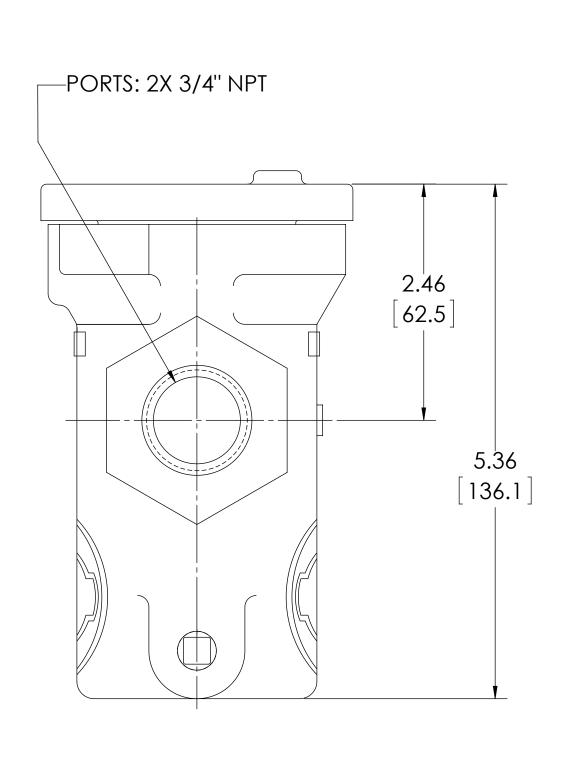

## NOTES:

1. REFER TO VIKING CATALOG SECTION 640 FOR -XXX MODEL NUMBER CLARIFICATION.

|   | MESH                 | 10   | 20   | 40   | 60    | 80   | 100   | USE AND RELATED INFORMATION |  |
|---|----------------------|------|------|------|-------|------|-------|-----------------------------|--|
| Α | OPENING<br>(INCHES)  | .075 | .034 | .015 | .0092 | .007 | .0055 |                             |  |
|   | OPENING<br>(MICRONS) | 1910 | 860  | 380  | 230   | 190  | 140   | MATERIAL:  WAS:             |  |
|   | •                    |      |      | _    |       |      |       | _                           |  |

|   | VIKING PUMP, INC.<br>A Unit of IDEX Corporation<br>Cedar Falls, IA 50613<br>U.S.A. | THIS DRAWING IS THE PROPERTY OF<br>VIKING PUMP, INC. AND IS PROPRIETARY<br>IN GENERAL AND DETAIL. IT SHALL NOT BE<br>COPIED OR ITS CONTENTS REVEALED TO<br>OUTSIDE PARTIES WITHOUT THE WRITTEN |
|---|------------------------------------------------------------------------------------|------------------------------------------------------------------------------------------------------------------------------------------------------------------------------------------------|
| 3 | PUMP                                                                               | CONSENT OF VIKING PUMP, INC.                                                                                                                                                                   |
|   | STRAINER ASSEMBLY, 3/4" NPT - N<br>XXX, F-1007-ISST-XXX                            | MODELS F-1007-IIRN-                                                                                                                                                                            |
| } | λλλ, F-1007-I331-λλλ                                                               |                                                                                                                                                                                                |
|   | $(\Lambda \Omega)$                                                                 |                                                                                                                                                                                                |