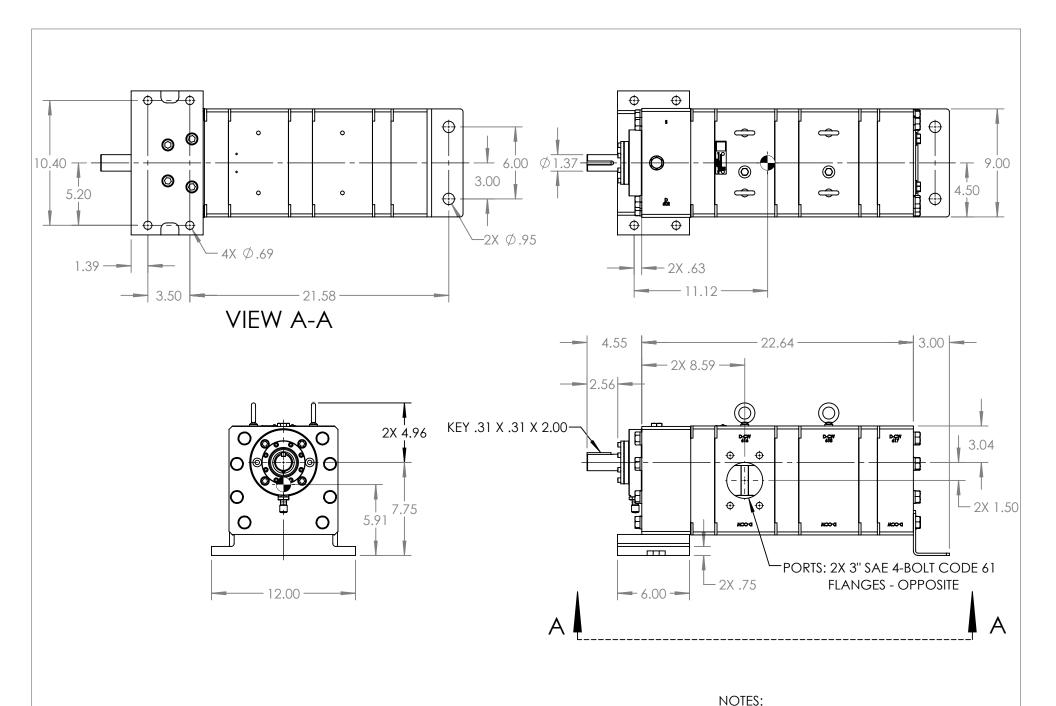

## MODELS: GB-41455-K0O, GB-41455-K1O, GB-41455-R0O, GB-41455-R1O

THIS DRAWING IS THE PROPERTY OF VIKING PUMP, INC. AND IS PROPRIETARY IN GENERAL AND DETAIL. IT SHALL NOT BE COPIED OR ITS CONTENTS REVEALED TO OUTSIDE PARTIES WITHOUT THE WRITTEN CONSENT OF VIKING PUMP, INC.

DWG. NO. SHEET 1 OF 1

1. ALL DIMENSIONS ARE FOR REFERENCE ONLY.

REV. A.0

GPV-1455-022-U

07/21/2020

VIKING PUMP, INC. A Unit of IDEX Corporatio Cedar Falls, IA 50613 U.S.A.

| STATE   | Released    | 07/21/2020 | DIMENSIONS ARE IN<br>INCHES | 1// | KING |
|---------|-------------|------------|-----------------------------|-----|------|
| DRAWN   | bmanternach | 6/29/2020  | PROJECT:E302                |     |      |
| CHECKED | GDJ         | 07/20/2020 | WAS:                        | P   |      |