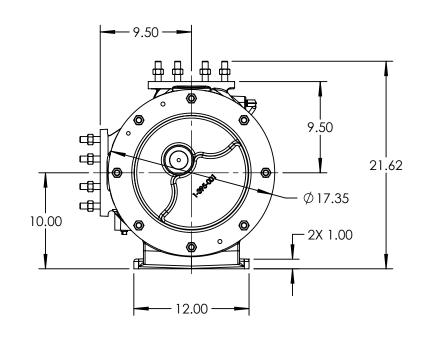

PORTS: 2X 4" FLANGES
SUITABLE FOR USE WITH
CLASS 125 ANSI

## NOTES:

1. ALL DIMENSIONS ARE FOR REFERENCE ONLY.

STANDARD MODELS: M124A, M4124A

|         |           |            | DIMENSIONS ADEINI        |                            | THIS DRAWING IS THE PROPERTY OF        |    |                   |              |            |
|---------|-----------|------------|--------------------------|----------------------------|----------------------------------------|----|-------------------|--------------|------------|
| STATE   | Released  | 08/31/2016 | DIMENSIONS ARE IN INCHES | VIKING PUMP. INC.          | VIKING PUMP, INC. AND IS PROPRIETARY   |    | DWG. NO.          | SHEET 1 OF 1 | REV. A.0   |
|         |           | ļ          | — INCHES INCHES          | A Unit of IDEX Corporation | IN GENERAL AND DETAIL, IT SHALL NOT BE | 20 | 5 , , 6 , , , 6 , | OTTEET TOT T |            |
| DRAWN   | mcrawford | 8/25/2016  | DDO IECT:                | Cedar Falls, IA 50613      | COPIED OR ITS CONTENTS REVEALED TO     | 3D | 1 1 1 1 1 7       |              |            |
|         |           | 0,00,000   | PROJECT:                 | U.S.A.                     |                                        | 0  | MV-1167           |              | 08/31/2016 |
| CHECKED | CJN       | 08/31/2016 | WAS:                     |                            | CONSENT OF VIKING PUMP, INC.           |    | 1110/             |              | 00/31/2016 |