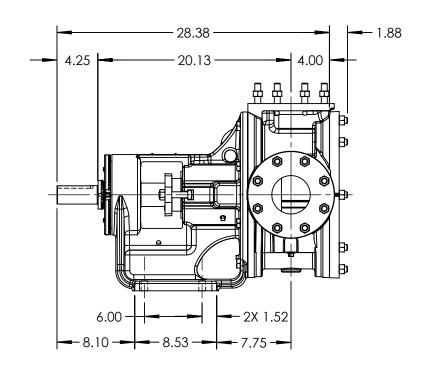

PORTS: 2X 4" FLANGES
SUITABLE FOR USE WITH
CLASS 125 ANSI

## NOTES:

1. ALL DIMENSIONS ARE FOR REFERENCE ONLY.

STANDARD MODELS: M124A, M4124A

|         |           |            | DIMENSIONS ADEINI        |                            | THIS DRAWING IS THE PROPERTY OF        |    |                   |              |            |
|---------|-----------|------------|--------------------------|----------------------------|----------------------------------------|----|-------------------|--------------|------------|
| STATE   | Released  | 08/31/2016 | DIMENSIONS ARE IN INCHES | VIKING PUMP. INC.          | VIKING PUMP, INC. AND IS PROPRIETARY   |    | DWG. NO.          | SHEET 1 OF 1 | REV. A.0   |
|         |           | ļ          | — INCHES INCHES          | A Unit of IDEX Corporation | IN GENERAL AND DETAIL, IT SHALL NOT BE | 20 | 5 , , 6 , , , 6 , | OTTEET TOT T |            |
| DRAWN   | mcrawford | 8/25/2016  | DDO IECT:                | Cedar Falls, IA 50613      | COPIED OR ITS CONTENTS REVEALED TO     | 3D | 1 1 1 1 1 7       |              |            |
|         |           | 0,00,000   | PROJECT:                 | U.S.A.                     |                                        | 0  | MV-1167           |              | 08/31/2016 |
| CHECKED | CJN       | 08/31/2016 | WAS:                     |                            | CONSENT OF VIKING PUMP, INC.           |    | 1110/             |              | 00/31/2016 |