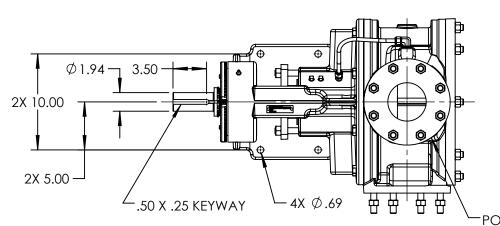

PORTS: 2X 4" FLANGES
SUITABLE FOR USE WITH
CLASS 125 ANSI

## NOTES:

1. ALL DIMENSIONS ARE FOR REFERENCE ONLY.

STANDARD MODELS: M124A, M4124A

|         |           |            | DIMENSIONS ADEINI        |                            | THIS DRAWING IS THE PROPERTY OF        |    |                   |              |            |
|---------|-----------|------------|--------------------------|----------------------------|----------------------------------------|----|-------------------|--------------|------------|
| STATE   | Released  | 08/31/2016 | DIMENSIONS ARE IN INCHES | VIKING PUMP. INC.          | VIKING PUMP, INC. AND IS PROPRIETARY   |    | DWG. NO.          | SHEET 1 OF 1 | REV. A.0   |
|         |           | ļ          | — INCHES INCHES          | A Unit of IDEX Corporation | IN GENERAL AND DETAIL, IT SHALL NOT BE | 20 | 5 , , 6 , , , 6 , | OTTEET TOT T |            |
| DRAWN   | mcrawford | 8/25/2016  | DDO IECT:                | Cedar Falls, IA 50613      | COPIED OR ITS CONTENTS REVEALED TO     | 3D | 1 1 1 1 1 7       |              |            |
|         |           | 0,00,000   | PROJECT:                 | U.S.A.                     |                                        | 0  | MV-1167           |              | 08/31/2016 |
| CHECKED | CJN       | 08/31/2016 | WAS:                     |                            | CONSENT OF VIKING PUMP, INC.           |    | 1110/             |              | 00/31/2016 |