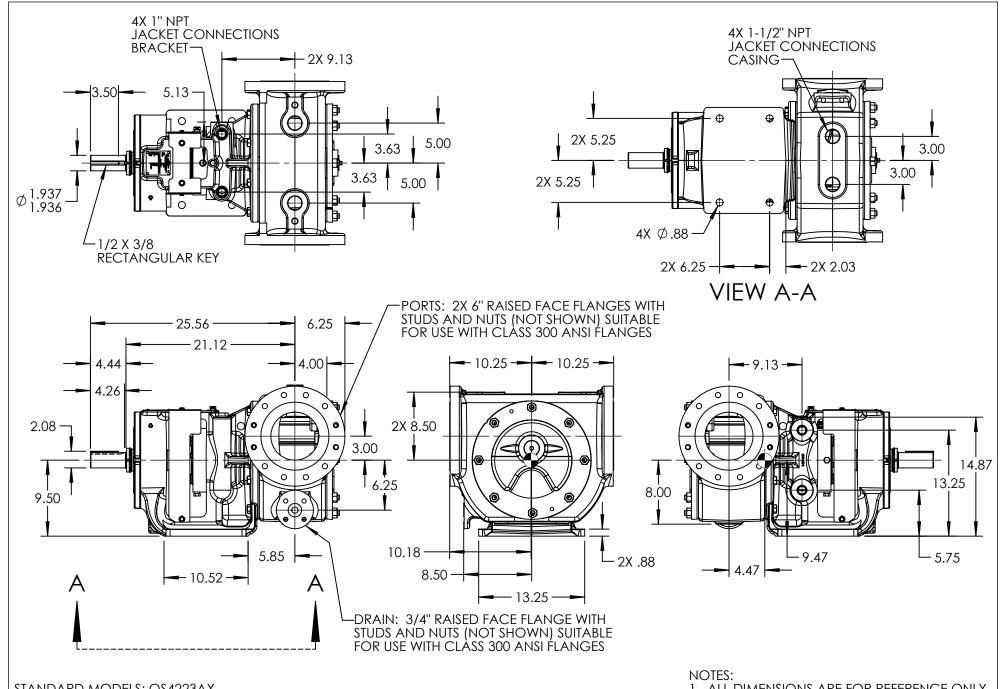

## STANDARD MODELS: QS4223AX

1. ALL DIMENSIONS ARE FOR REFERENCE ONLY.

| STATE   | Released | 11/12/2015 | - INCHES        | VIKING |                                 | VIKING PUMP, INC. AND IS PROPRIETARY IN GENERAL AND DETAIL. IT SHALL NOT BE |    | DWG. NO.   | SHEET 1 OF 1 | REV. B.O   |
|---------|----------|------------|-----------------|--------|---------------------------------|-----------------------------------------------------------------------------|----|------------|--------------|------------|
| DRAWN   | cmihm    | 12/22/2014 | PROJECT:E123    | DIIMD  | Cedar Falls, IA 50613<br>U.S.A. | COPIED OR ITS CONTENTS REVEALED TO OUTSIDE PARTIES WITHOUT THE WRITTEN      | 3D | QV-2058    |              | 11/10/0015 |
| CHECKED | JAG      | 11/11/2015 | WAS: EX-E123-27 | PUMP   |                                 | CONSENT OF VIKING PUMP, INC.                                                |    | Q V - 2000 |              | 11/12/2015 |