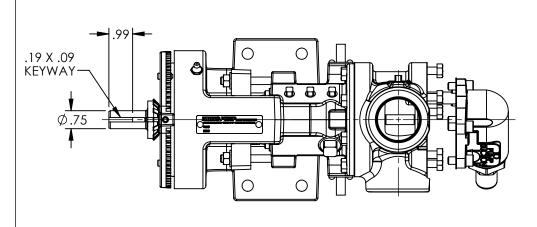

## NOTES:

1. ALL DIMENSIONS ARE FOR REFERENCE ONLY.

2. HEATER CONDUIT HIDDEN FOR CLARITY.

STANDARD MODELS: H124E, HL124E

| STATE   | Released | 08/09/2018 | DIMENSIONS ARE IN INCHES |
|---------|----------|------------|--------------------------|
| DRAWN   | tdutcher | 07/01/2011 | PROJECT:D380             |
| CHECKED | SJJ      | 08/09/2018 | WAS:                     |