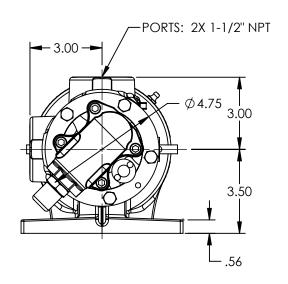

## NOTES:

1. ALL DIMENSIONS ARE FOR REFERENCE ONLY.

2. HEATER CONDUIT HIDDEN FOR CLARITY.

STANDARD MODELS: H124E, HL124E

| STATE   | Released | 08/09/2018 | DIMENSIONS ARE IN INCHES |
|---------|----------|------------|--------------------------|
| DRAWN   | tdutcher | 07/01/2011 | PROJECT:D380             |
| CHECKED | SJJ      | 08/09/2018 | WAS:                     |