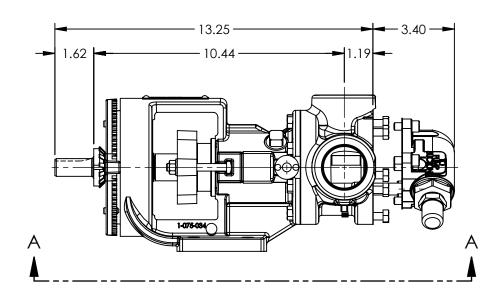

## NOTES:

1. ALL DIMENSIONS ARE FOR REFERENCE ONLY.

2. HEATER CONDUIT HIDDEN FOR CLARITY.

STANDARD MODELS: H124E, HL124E

| STATE   | Released | 08/09/2018 | DIMENSIONS ARE IN INCHES |
|---------|----------|------------|--------------------------|
| DRAWN   | tdutcher | 07/01/2011 | PROJECT:D380             |
| CHECKED | SJJ      | 08/09/2018 | WAS:                     |