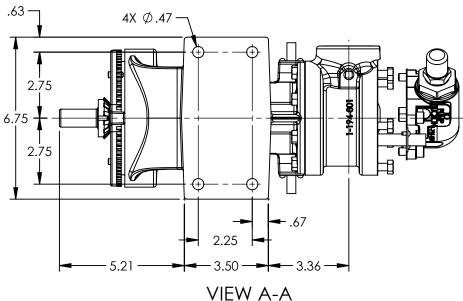

## NOTES:

1. ALL DIMENSIONS ARE FOR REFERENCE ONLY.

2. HEATER CONDUIT HIDDEN FOR CLARITY.

STANDARD MODELS: H124E, HL124E

| STATE   | Released | 08/09/2018 | DIMENSIONS ARE IN INCHES |
|---------|----------|------------|--------------------------|
| DRAWN   | tdutcher | 07/01/2011 | PROJECT:D380             |
| CHECKED | SJJ      | 08/09/2018 | WAS:                     |