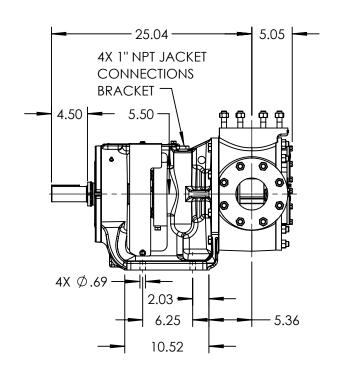

## STANDARD MODELS: Q4223AA

1. ALL DIMENSIONS ARE FOR REFERENCE ONLY.

| STATE   | Released | 02/16/2017 | DIMENSIONS ARE IN INCHES | VIKING PUMP, INC.<br>A Unit of IDEX Corporation | THIS DRAWING IS THE PROPERTY OF VIKING PUMP, INC. AND IS PROPRIETARY IN GENERAL AND DETAIL. IT SHALL NOT BE |    | DWG. NO.    | SHEET 1 OF 1 | REV. A.0   |
|---------|----------|------------|--------------------------|-------------------------------------------------|-------------------------------------------------------------------------------------------------------------|----|-------------|--------------|------------|
| DRAWN   | NBorglum | 2/6/2017   | PROJECT:                 | Cedar Falls, IA 50613<br>U.S.A.                 | COPIED OR ITS CONTENTS REVEALED TO OUTSIDE PARTIES WITHOUT THE WRITTEN                                      | 3D | QV-2126     |              | 00/1//0017 |
| CHECKED | BAM      | 02/15/2017 | WAS:                     |                                                 | CONSENT OF VIKING PUMP, INC.                                                                                |    | Q V-Z 1 Z 0 |              | 02/16/2017 |