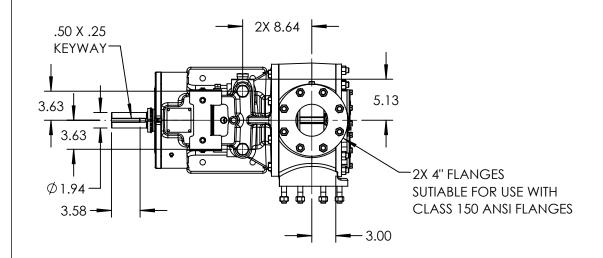

## STANDARD MODELS: Q4223AA

1. ALL DIMENSIONS ARE FOR REFERENCE ONLY.

| STATE   | Released | 02/16/2017 | DIMENSIONS ARE IN INCHES | VIKING PUMP, INC.<br>A Unit of IDEX Corporation | THIS DRAWING IS THE PROPERTY OF VIKING PUMP, INC. AND IS PROPRIETARY IN GENERAL AND DETAIL. IT SHALL NOT BE |    | DWG. NO.    | SHEET 1 OF 1 | REV. A.0   |
|---------|----------|------------|--------------------------|-------------------------------------------------|-------------------------------------------------------------------------------------------------------------|----|-------------|--------------|------------|
| DRAWN   | NBorglum | 2/6/2017   | PROJECT:                 | Cedar Falls, IA 50613<br>U.S.A.                 | COPIED OR ITS CONTENTS REVEALED TO OUTSIDE PARTIES WITHOUT THE WRITTEN                                      | 3D | QV-2126     |              | 00/1//0017 |
| CHECKED | BAM      | 02/15/2017 | WAS:                     |                                                 | CONSENT OF VIKING PUMP, INC.                                                                                |    | Q V-Z 1 Z 0 |              | 02/16/2017 |