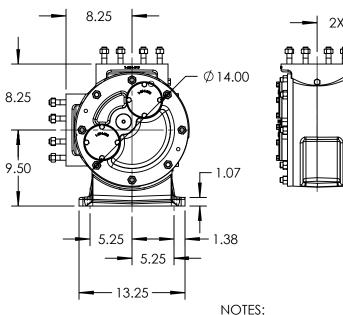

## STANDARD MODELS: Q4223AA

1. ALL DIMENSIONS ARE FOR REFERENCE ONLY.

| STATE   | Released | 02/16/2017 | DIMENSIONS ARE IN INCHES | VIKING PUMP, INC.<br>A Unit of IDEX Corporation | THIS DRAWING IS THE PROPERTY OF VIKING PUMP, INC. AND IS PROPRIETARY IN GENERAL AND DETAIL. IT SHALL NOT BE |    | DWG. NO.    | SHEET 1 OF 1 | REV. A.0   |
|---------|----------|------------|--------------------------|-------------------------------------------------|-------------------------------------------------------------------------------------------------------------|----|-------------|--------------|------------|
| DRAWN   | NBorglum | 2/6/2017   | PROJECT:                 | Cedar Falls, IA 50613<br>U.S.A.                 | COPIED OR ITS CONTENTS REVEALED TO OUTSIDE PARTIES WITHOUT THE WRITTEN                                      | 3D | QV-2126     |              | 00/1//0017 |
| CHECKED | BAM      | 02/15/2017 | WAS:                     |                                                 | CONSENT OF VIKING PUMP, INC.                                                                                |    | Q V-Z 1 Z 0 |              | 02/16/2017 |