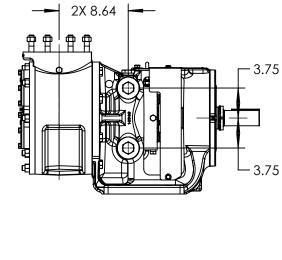

## STANDARD MODELS: Q4223AA

1. ALL DIMENSIONS ARE FOR REFERENCE ONLY.

| STATE   | Released | 02/16/2017 | DIMENSIONS ARE IN INCHES | VIKING PUMP, INC.<br>A Unit of IDEX Corporation | THIS DRAWING IS THE PROPERTY OF VIKING PUMP, INC. AND IS PROPRIETARY IN GENERAL AND DETAIL. IT SHALL NOT BE |    | DWG. NO.    | SHEET 1 OF 1 | REV. A.0   |
|---------|----------|------------|--------------------------|-------------------------------------------------|-------------------------------------------------------------------------------------------------------------|----|-------------|--------------|------------|
| DRAWN   | NBorglum | 2/6/2017   | PROJECT:                 | Cedar Falls, IA 50613<br>U.S.A.                 | COPIED OR ITS CONTENTS REVEALED TO OUTSIDE PARTIES WITHOUT THE WRITTEN                                      | 3D | QV-2126     |              | 00/1//0017 |
| CHECKED | BAM      | 02/15/2017 | WAS:                     |                                                 | CONSENT OF VIKING PUMP, INC.                                                                                |    | Q V-Z 1 Z 0 |              | 02/16/2017 |