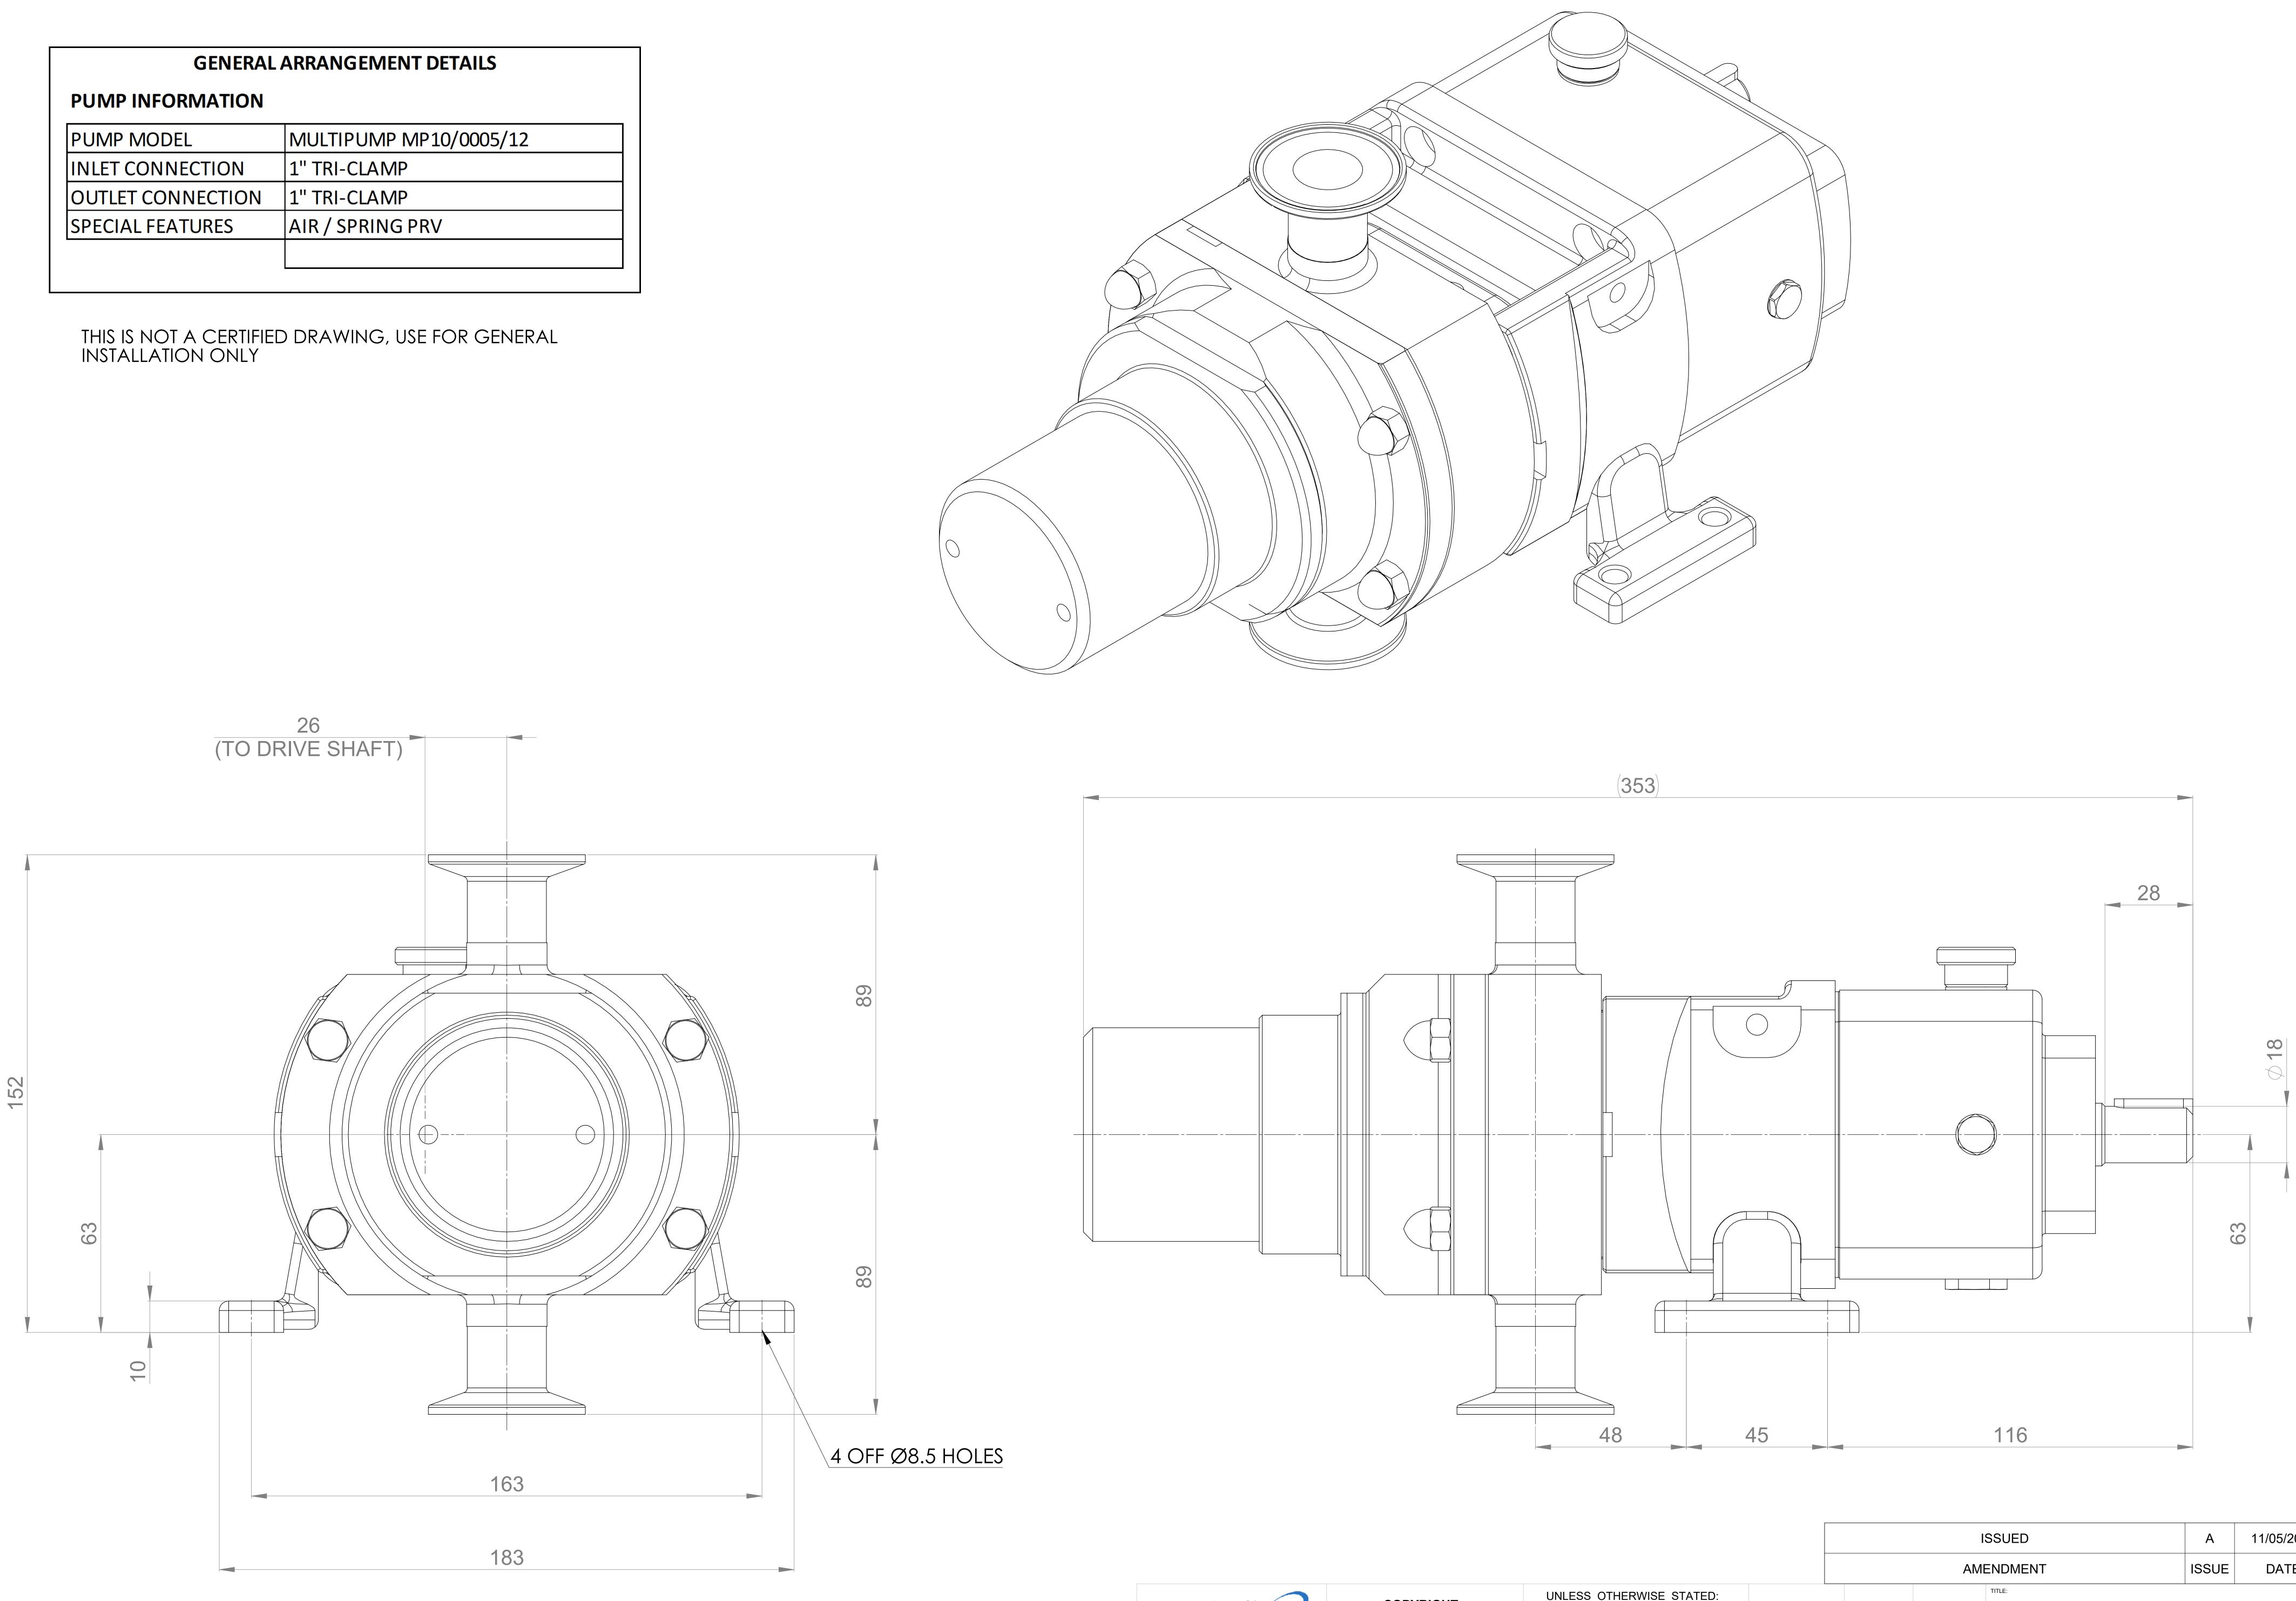

A0 LOW TECHNOLOGIES LTD. 4393 4 U WRIGHT

| PUMP MODEL        | MULTIPUMP MP10/0005/12 |  |  |
|-------------------|------------------------|--|--|
| INLET CONNECTION  | 1" TRI-CLAMP           |  |  |
| OUTLET CONNECTION | 1" TRI-CLAMP           |  |  |
| SPECIAL FEATURES  | AIR / SPRING PRV       |  |  |
|                   |                        |  |  |
|                   |                        |  |  |

PROJECTION

|                     |         | 116                 |      |  |  |  |
|---------------------|---------|---------------------|------|--|--|--|
| ISSUED A 11/05/2020 |         |                     |      |  |  |  |
| AMENDMENT           |         | ISSUE               | DATE |  |  |  |
| DRAWN               | CHECKED | GENERAL ARRANGEMENT |      |  |  |  |
| DSB                 | KCB     | DRG. NO: GA4393     |      |  |  |  |