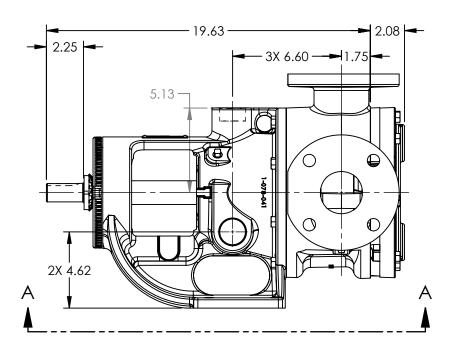

(224A, 1224A, 4224A) CLASS 150 ANSI FLANGES

STANDARD MODELS: LQ224A, LQ1224A, LQ4224A, LQ223A, LQ4223A, LQ226A, LQ4226A, LQ227A, LQ1227A, LQ4227A

| STATE   | Released | 11/08/2019 | DIMENSIONS ARE IN<br>INCHES | VIKING |
|---------|----------|------------|-----------------------------|--------|
| DRAWN   | sjakel   | 05/24/2019 | PROJECT:                    | DURAD  |
| CHECKED | AA       | 11/08/2019 | WAS:                        | PUMP   |

7.19

2X 3.00

2X 1" NPT

JACKET CONNECTIONS

HEAD

NOTES: