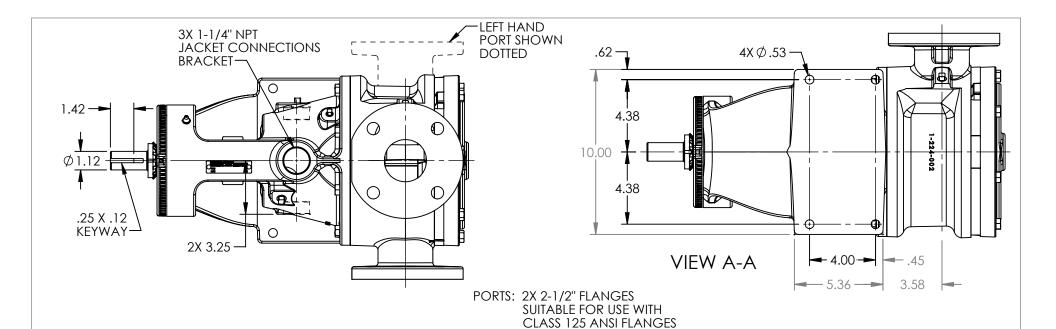

(224A, 1224A, 4224A) CLASS 150 ANSI FLANGES

STANDARD MODELS: LQ224A, LQ1224A, LQ4224A, LQ223A, LQ4223A, LQ226A, LQ4226A, LQ227A, LQ1227A, LQ4227A

| STATE   | Released | 11/08/2019 | DIMENSIONS ARE IN<br>INCHES | VIKING |
|---------|----------|------------|-----------------------------|--------|
| DRAWN   | sjakel   | 05/24/2019 | PROJECT:                    | DURAD  |
| CHECKED | AA       | 11/08/2019 | WAS:                        | PUMP   |

7.19

2X 3.00

2X 1" NPT

JACKET CONNECTIONS

HEAD

NOTES: