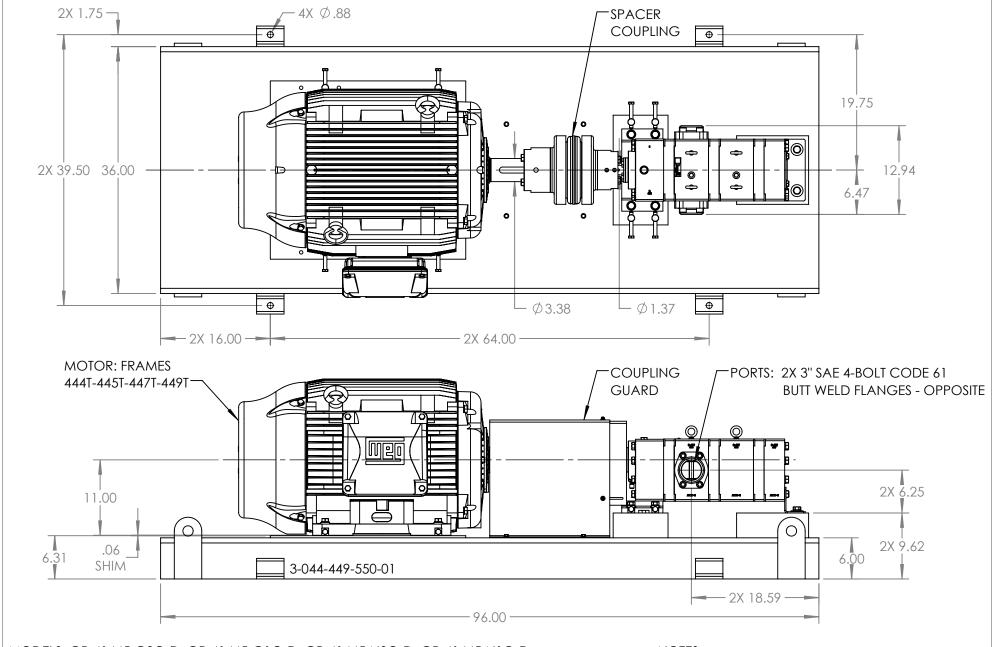

MODELS: GP-41445-G0O-D, GP-41445-G1O-D, GP-41445-N0O-D, GP-41445-N1O-D, GP-41445-K0O-D, GP-41445-K1O-D, GB-41445-K0O-D, GB-41445-R1O-D, GB-41445-N0O-D, GB-41445-R1O-D

 STATE
 Released
 08/03/2020
 DIMENSIONS ARE IN INCHES

## NOTES:

- 1. COUPLING GUARD NOT SHOWN IN TOP VIEW.
- 2. ALL DIMENSIONS ARE FOR REFERENCE ONLY.

DWG. NO. SHEET 1 OF 1 REV. E.0 08/03/2020