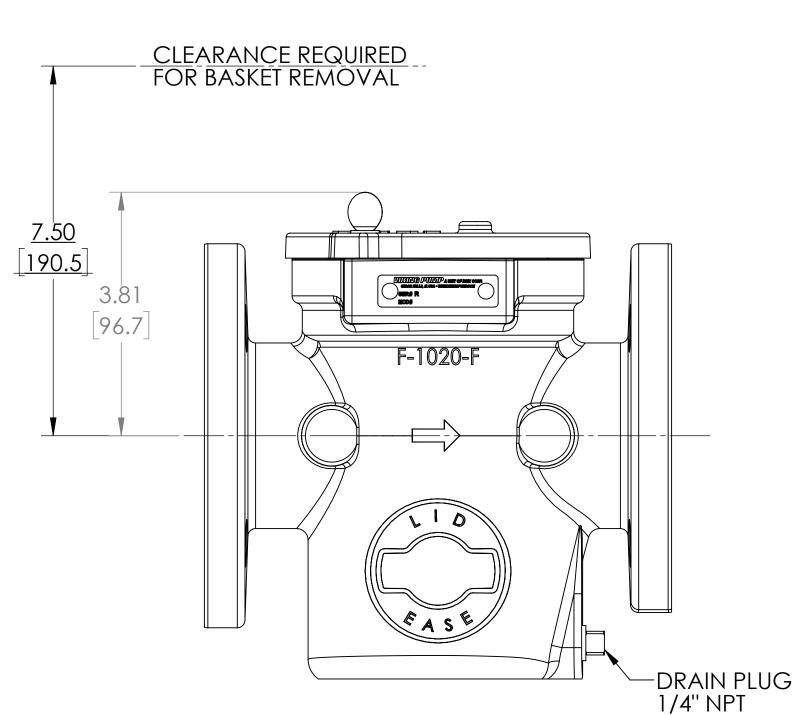

----- UNLESS OTHERWISE SPECIFIED ----DIMENSIONS ARE IN *INCHES*.
INTERPRET DIM AND TOLERANCES PER VIKING PUMP ES-47
BREAK EDGES .005-.015 RADIUS OR CHAMFER
.XX ±.02 .XXX ±.005 ANGLES ±1°

PORTS: 2X 2" NPT

| VIKING PUMP, INC. A Unit of IDEX Corporation Cedar Falls, IA 50613 U.S.A. VIKINGPUMP.COM  THIS DRAWING IS THE PROPERTY OF VIKING PUMP, INC. AND IS PROPRIETARY IN GENERAL AND DETAIL, IT SHALL NOT BE COPIED OR ITS CONTENTS REVEALED TO OUTSIDE PARTIES WITHOUT THE WRITTEN CONSENT OF VIKING PUMP, INC. |  |  |  |  |  |  |
|-----------------------------------------------------------------------------------------------------------------------------------------------------------------------------------------------------------------------------------------------------------------------------------------------------------|--|--|--|--|--|--|
| STRAINER ASSEMBLY, 2" NPT OPPOSITE TAPPED PORTS, BREECH LOCK LID                                                                                                                                                                                                                                          |  |  |  |  |  |  |