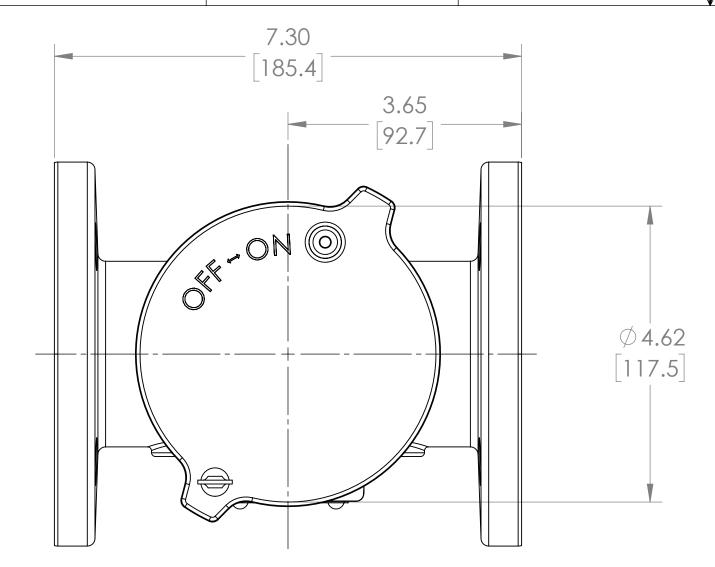

COMPATIVLE FOR USE WITH CLASS 125 AND 150 ANSI FLANGES— 3.35 85 7.15 [181.5]

----- UNLESS OTHERWISE SPECIFIED ----DIMENSIONS ARE IN *INCHES*.
INTERPRET DIM AND TOLERANCES PER VIKING PUMP ES-47
BREAK EDGES .005-.015 RADIUS OR CHAMFER
.XX ±.02 .XXX ±.005 ANGLES ±1°

PORTS: 2X 2" NPT