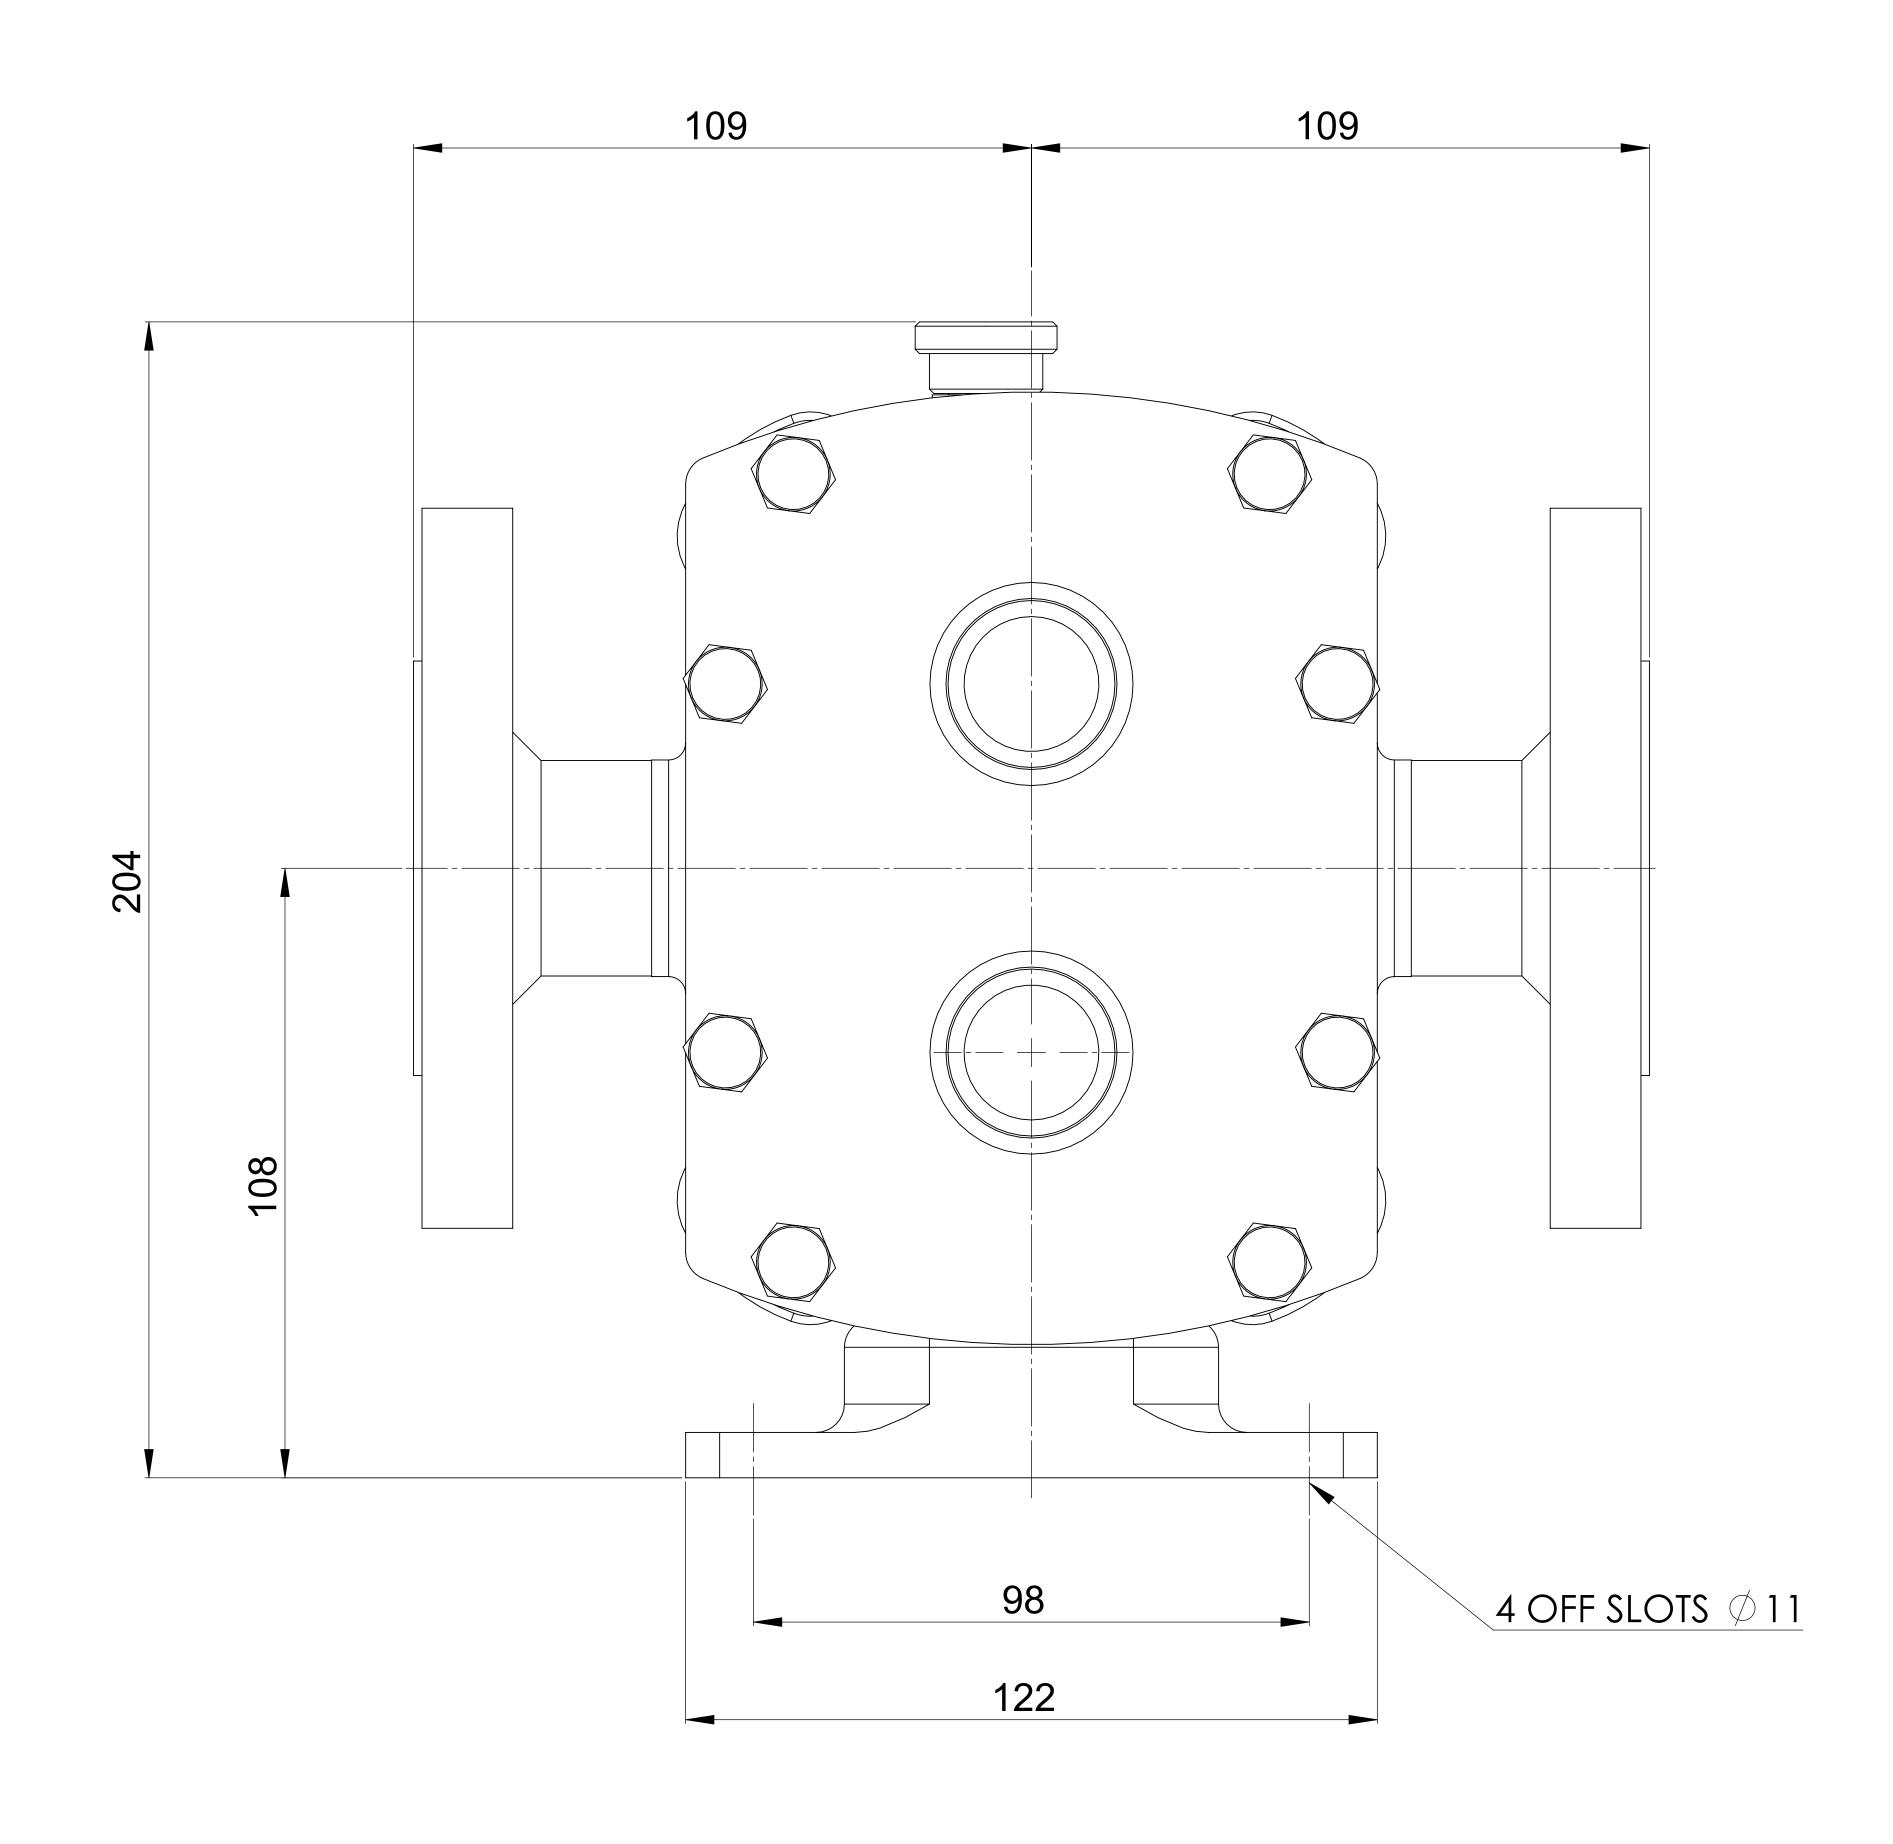

| GENERAL ARRANGEMENT DETAILS |                                  |  |  |  |  |  |  |  |
|-----------------------------|----------------------------------|--|--|--|--|--|--|--|
| PUMP INFORMATION            |                                  |  |  |  |  |  |  |  |
| PUMP MODEL                  | REVOLUTION - TWIN WING R0180P/14 |  |  |  |  |  |  |  |
| INLET CONNECTION            | 1.5" ASA/ANSI 150 lb RF          |  |  |  |  |  |  |  |
| OUTLET CONNECTION           | 1.5" ASA/ANSI 150 lb RF          |  |  |  |  |  |  |  |
| SPECIAL FEATURES            | NONE                             |  |  |  |  |  |  |  |
|                             |                                  |  |  |  |  |  |  |  |
|                             |                                  |  |  |  |  |  |  |  |

THIS IS NOT A CERTIFIED DRAWING, USE FOR GENERAL INSTALLATION ONLY

|                                                                                                |                                                                                                                                                             |                                                                                                                                                                 |            |           | I       | SSUE        | A      | 19/05/2017 |
|------------------------------------------------------------------------------------------------|-------------------------------------------------------------------------------------------------------------------------------------------------------------|-----------------------------------------------------------------------------------------------------------------------------------------------------------------|------------|-----------|---------|-------------|--------|------------|
|                                                                                                |                                                                                                                                                             |                                                                                                                                                                 |            | AMENDMENT |         |             | ISSUE  | DATE       |
| wright flow<br>TECHNOLOGIES                                                                    | COPYRIGHT:  THIS DRAWING IS THE SOLE PROPERTY OF WRIGHT FLOW TECHNOLOGIES LTD. IT MUST NOT BE COPIED OR USED IN PART OR FULL WITHOUT PRIOR WRITTEN CONSENT. | UNLESS OTHERWISE STATED:  ALL DIMENSIONS ± 2.50 ANGLES ±2.0°  DO NOT SCALE THIS DRAWING REMOVE BURRS AND SHARP EDGES DIMENSIONS IN MILLIMETRES  IF IN DOUBT ASK | PROJECTION | DRAWN     | CHECKED | GENERAL ARR | ANGE   | MENT       |
| HIGHFIELD INDUSTRIAL ESTATE,<br>EASTBOURNE,<br>EAST SUSSEX, BN23 6PT<br>TEL: (+44) 1323 509211 |                                                                                                                                                             |                                                                                                                                                                 |            | MR        | IPJB    | GA36        | GA3654 |            |