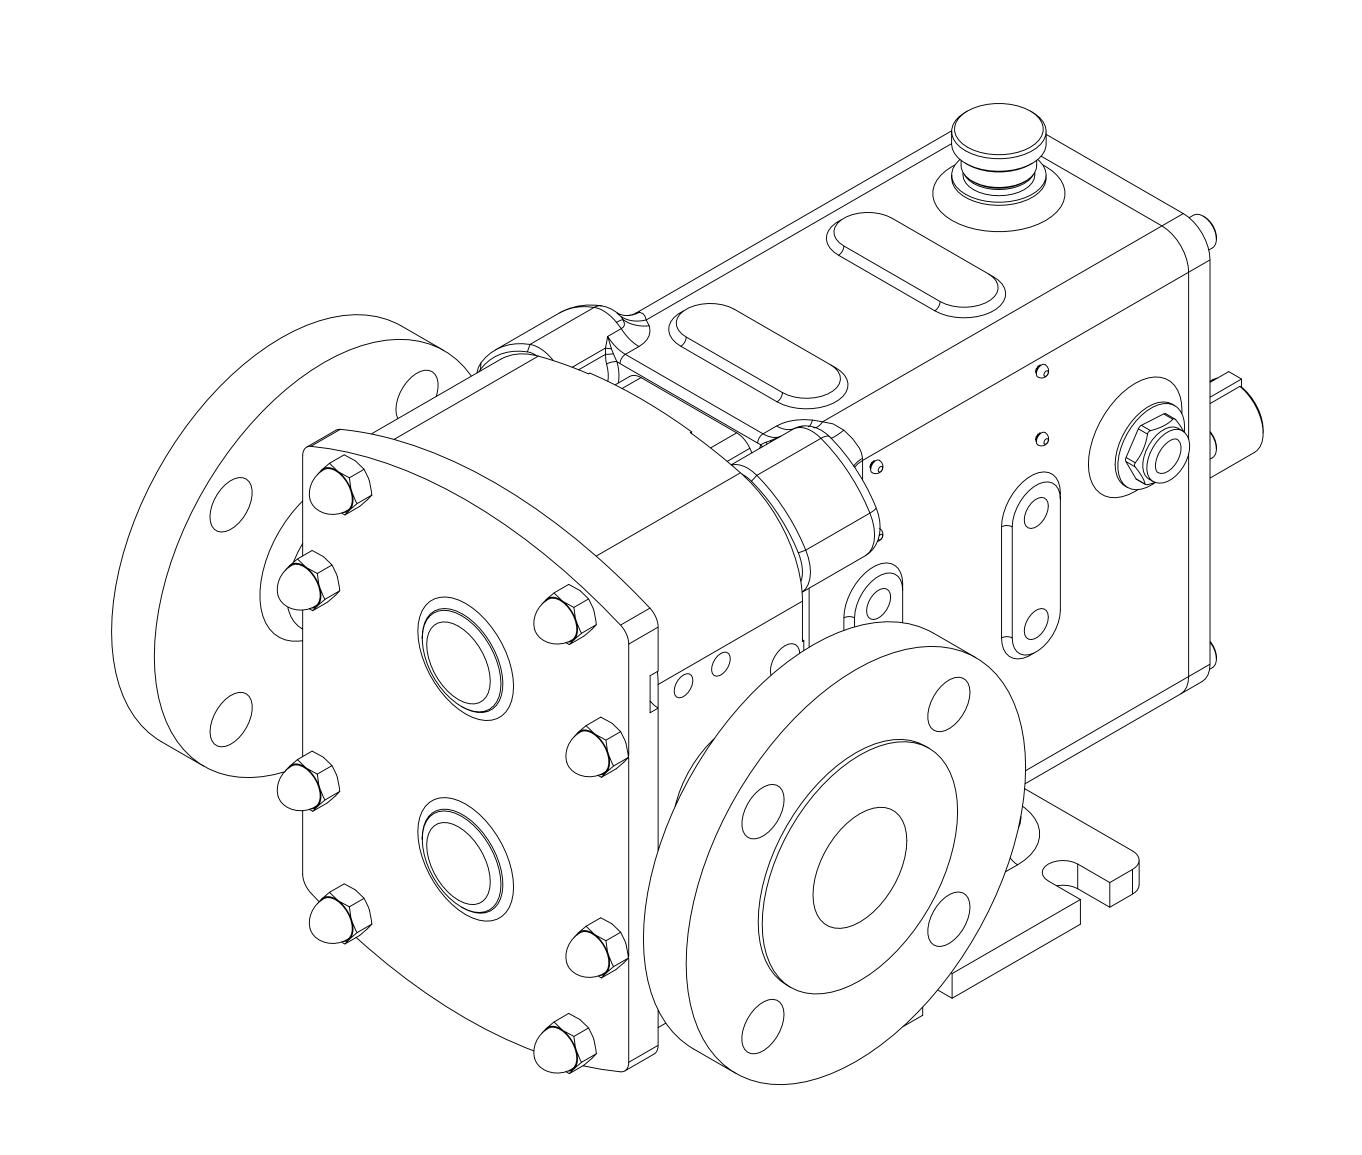

| GENERAL ARRANGEMENT DETAILS |                                  |  |  |  |  |  |  |  |
|-----------------------------|----------------------------------|--|--|--|--|--|--|--|
| PUMP INFORMATION            |                                  |  |  |  |  |  |  |  |
| PUMP MODEL                  | REVOLUTION - TWIN WING R0180P/14 |  |  |  |  |  |  |  |
| INLET CONNECTION            | 1.5" ASA/ANSI 150 lb RF          |  |  |  |  |  |  |  |
| OUTLET CONNECTION           | 1.5" ASA/ANSI 150 lb RF          |  |  |  |  |  |  |  |
| SPECIAL FEATURES            | NONE                             |  |  |  |  |  |  |  |
|                             |                                  |  |  |  |  |  |  |  |
|                             |                                  |  |  |  |  |  |  |  |

THIS IS NOT A CERTIFIED DRAWING, USE FOR GENERAL INSTALLATION ONLY

|                                                                                                |                                                                                                                                                             |                                                                                                                                                                 |            |           | I       | SSUE        | A      | 19/05/2017 |
|------------------------------------------------------------------------------------------------|-------------------------------------------------------------------------------------------------------------------------------------------------------------|-----------------------------------------------------------------------------------------------------------------------------------------------------------------|------------|-----------|---------|-------------|--------|------------|
|                                                                                                |                                                                                                                                                             |                                                                                                                                                                 |            | AMENDMENT |         |             | ISSUE  | DATE       |
| wright flow<br>TECHNOLOGIES                                                                    | COPYRIGHT:  THIS DRAWING IS THE SOLE PROPERTY OF WRIGHT FLOW TECHNOLOGIES LTD. IT MUST NOT BE COPIED OR USED IN PART OR FULL WITHOUT PRIOR WRITTEN CONSENT. | UNLESS OTHERWISE STATED:  ALL DIMENSIONS ± 2.50 ANGLES ±2.0°  DO NOT SCALE THIS DRAWING REMOVE BURRS AND SHARP EDGES DIMENSIONS IN MILLIMETRES  IF IN DOUBT ASK | PROJECTION | DRAWN     | CHECKED | GENERAL ARR | ANGE   | MENT       |
| HIGHFIELD INDUSTRIAL ESTATE,<br>EASTBOURNE,<br>EAST SUSSEX, BN23 6PT<br>TEL: (+44) 1323 509211 |                                                                                                                                                             |                                                                                                                                                                 |            | MR        | IPJB    | GA36        | GA3654 |            |