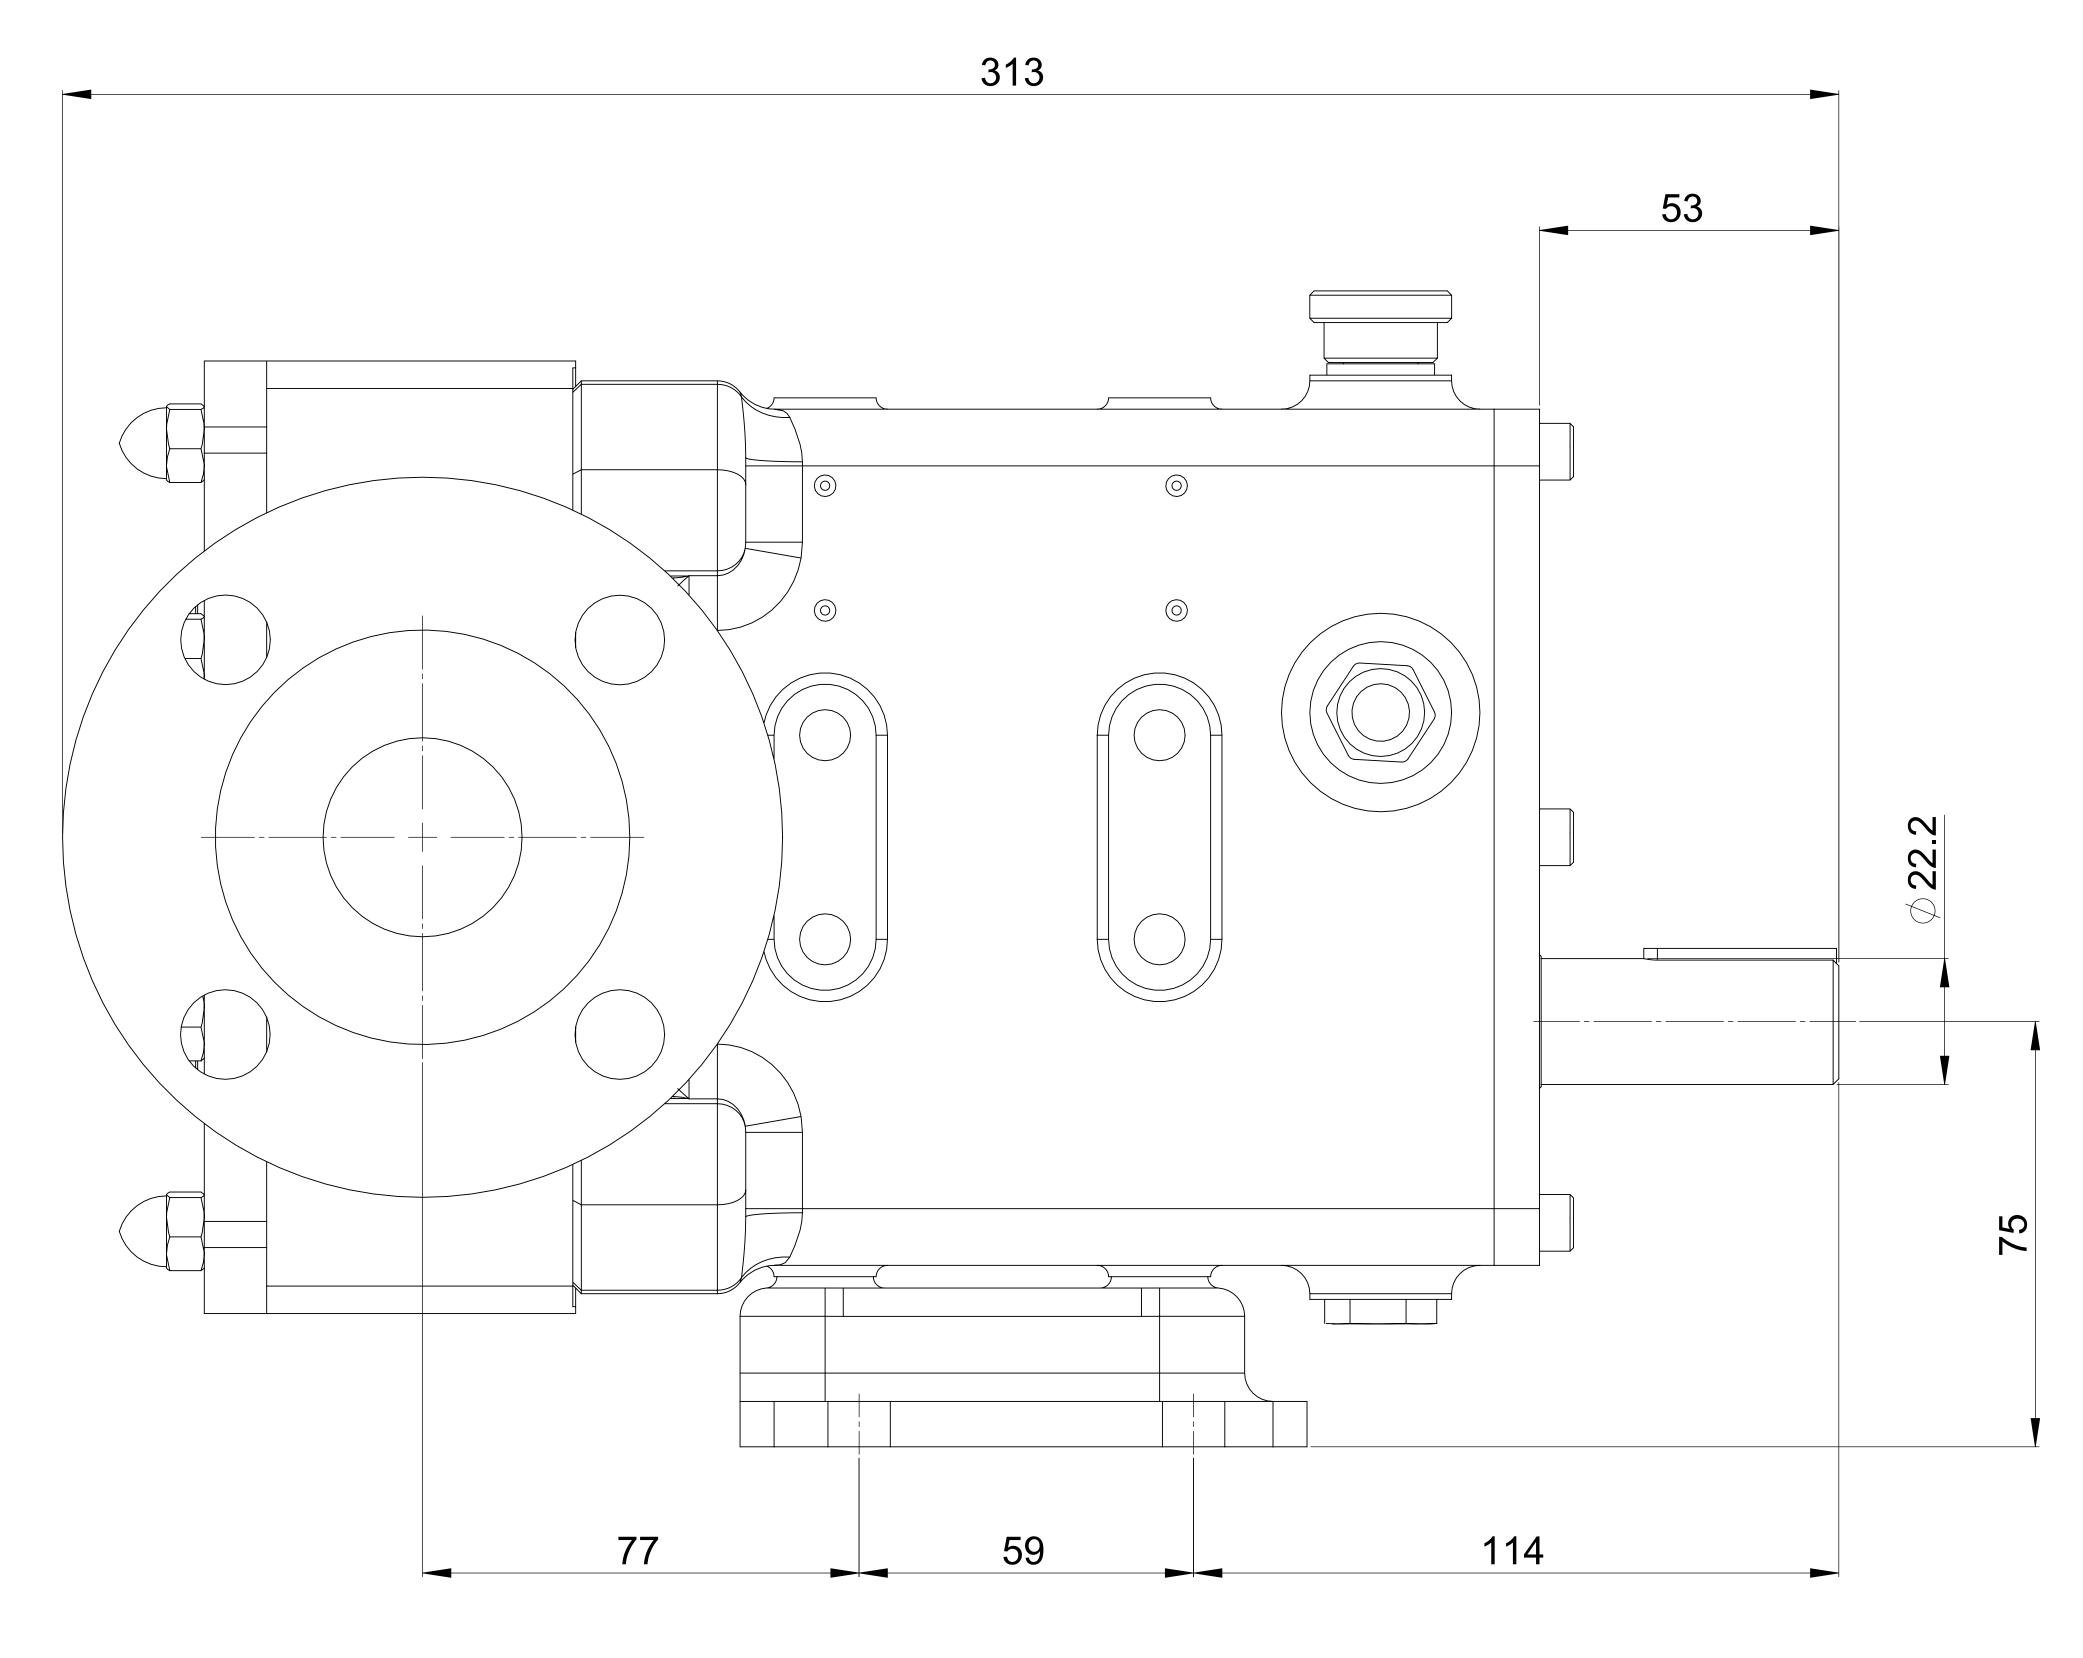

| GENERAL ARRANGEMENT DETAILS |                                  |  |  |  |  |  |  |  |
|-----------------------------|----------------------------------|--|--|--|--|--|--|--|
| PUMP INFORMATION            |                                  |  |  |  |  |  |  |  |
| PUMP MODEL                  | REVOLUTION - TWIN WING R0180P/14 |  |  |  |  |  |  |  |
| INLET CONNECTION            | 1.5" ASA/ANSI 150 lb RF          |  |  |  |  |  |  |  |
| OUTLET CONNECTION           | 1.5" ASA/ANSI 150 lb RF          |  |  |  |  |  |  |  |
| SPECIAL FEATURES            | NONE                             |  |  |  |  |  |  |  |
|                             |                                  |  |  |  |  |  |  |  |
|                             |                                  |  |  |  |  |  |  |  |

THIS IS NOT A CERTIFIED DRAWING, USE FOR GENERAL INSTALLATION ONLY

|                                                                                                |                                                                                                                                                             |                                                                                                                                                                 |            |           | I       | SSUE        | A      | 19/05/2017 |
|------------------------------------------------------------------------------------------------|-------------------------------------------------------------------------------------------------------------------------------------------------------------|-----------------------------------------------------------------------------------------------------------------------------------------------------------------|------------|-----------|---------|-------------|--------|------------|
|                                                                                                |                                                                                                                                                             |                                                                                                                                                                 |            | AMENDMENT |         |             | ISSUE  | DATE       |
| wright flow<br>TECHNOLOGIES                                                                    | COPYRIGHT:  THIS DRAWING IS THE SOLE PROPERTY OF WRIGHT FLOW TECHNOLOGIES LTD. IT MUST NOT BE COPIED OR USED IN PART OR FULL WITHOUT PRIOR WRITTEN CONSENT. | UNLESS OTHERWISE STATED:  ALL DIMENSIONS ± 2.50 ANGLES ±2.0°  DO NOT SCALE THIS DRAWING REMOVE BURRS AND SHARP EDGES DIMENSIONS IN MILLIMETRES  IF IN DOUBT ASK | PROJECTION | DRAWN     | CHECKED | GENERAL ARR | ANGE   | MENT       |
| HIGHFIELD INDUSTRIAL ESTATE,<br>EASTBOURNE,<br>EAST SUSSEX, BN23 6PT<br>TEL: (+44) 1323 509211 |                                                                                                                                                             |                                                                                                                                                                 |            | MR        | IPJB    | GA36        | GA3654 |            |