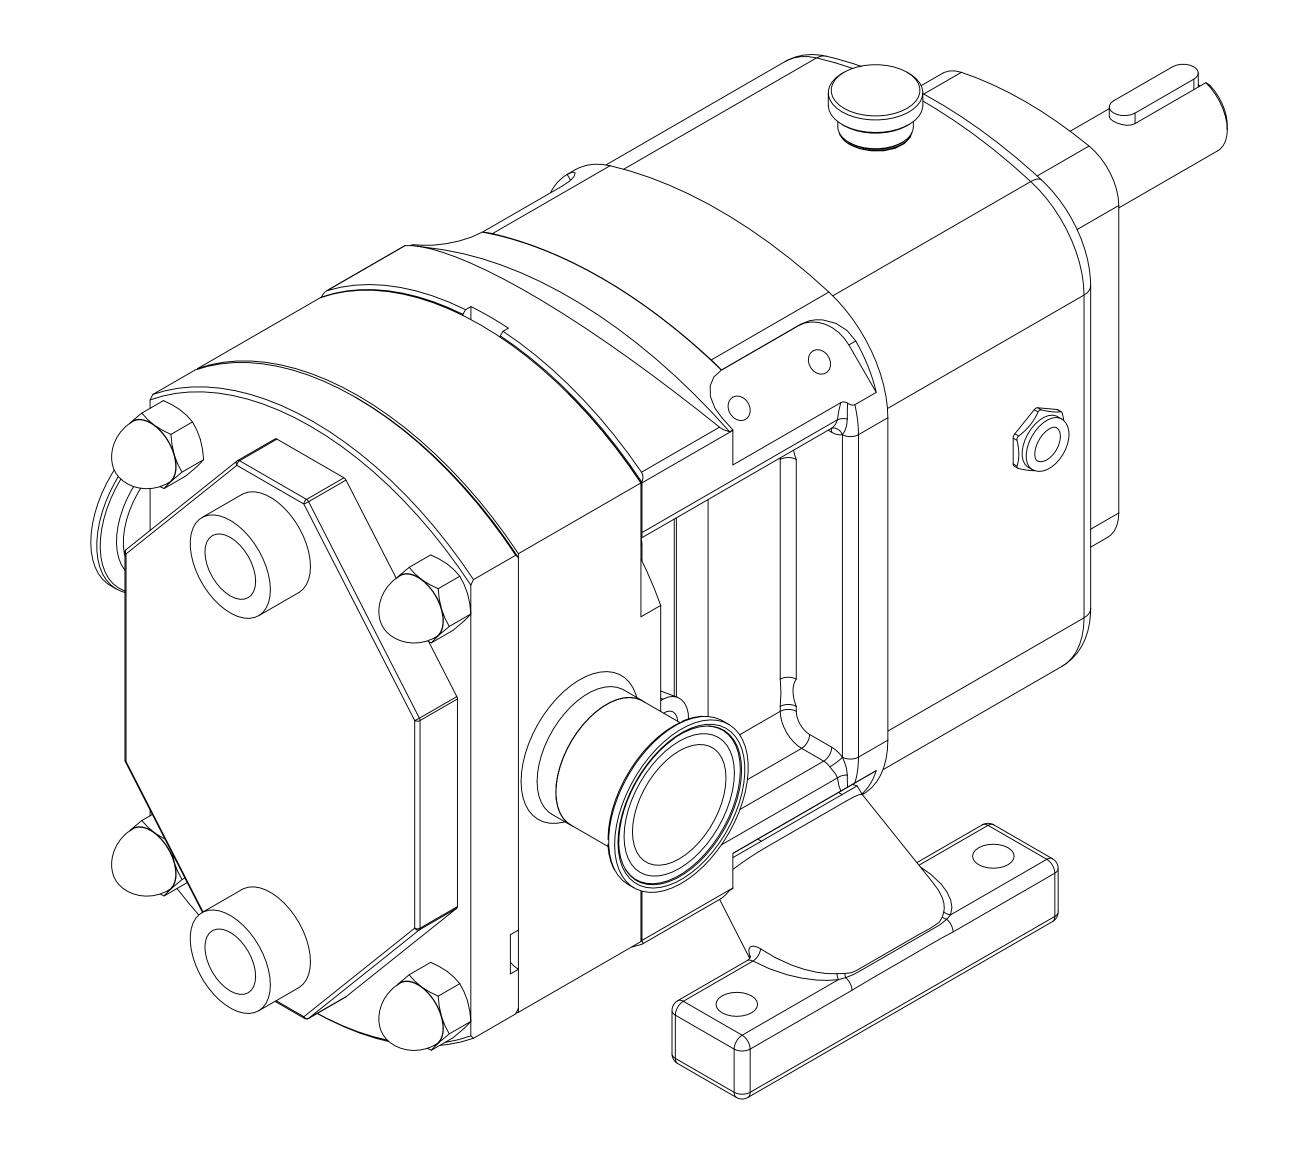

| GENERAL ARRANGEMENT DETAILS |                        |  |  |  |  |  |  |
|-----------------------------|------------------------|--|--|--|--|--|--|
| PUMP INFORMATION            |                        |  |  |  |  |  |  |
| PUMP MODEL                  | MULTIPUMP MP20/0020/12 |  |  |  |  |  |  |
| INLET CONNECTION            | 1.5" Tri-Clamp         |  |  |  |  |  |  |
| OUTLET CONNECTION           | 1.5" Tri-Clamp         |  |  |  |  |  |  |
| SPECIAL FEATURES            | FRONT COVER JACKET     |  |  |  |  |  |  |
|                             |                        |  |  |  |  |  |  |