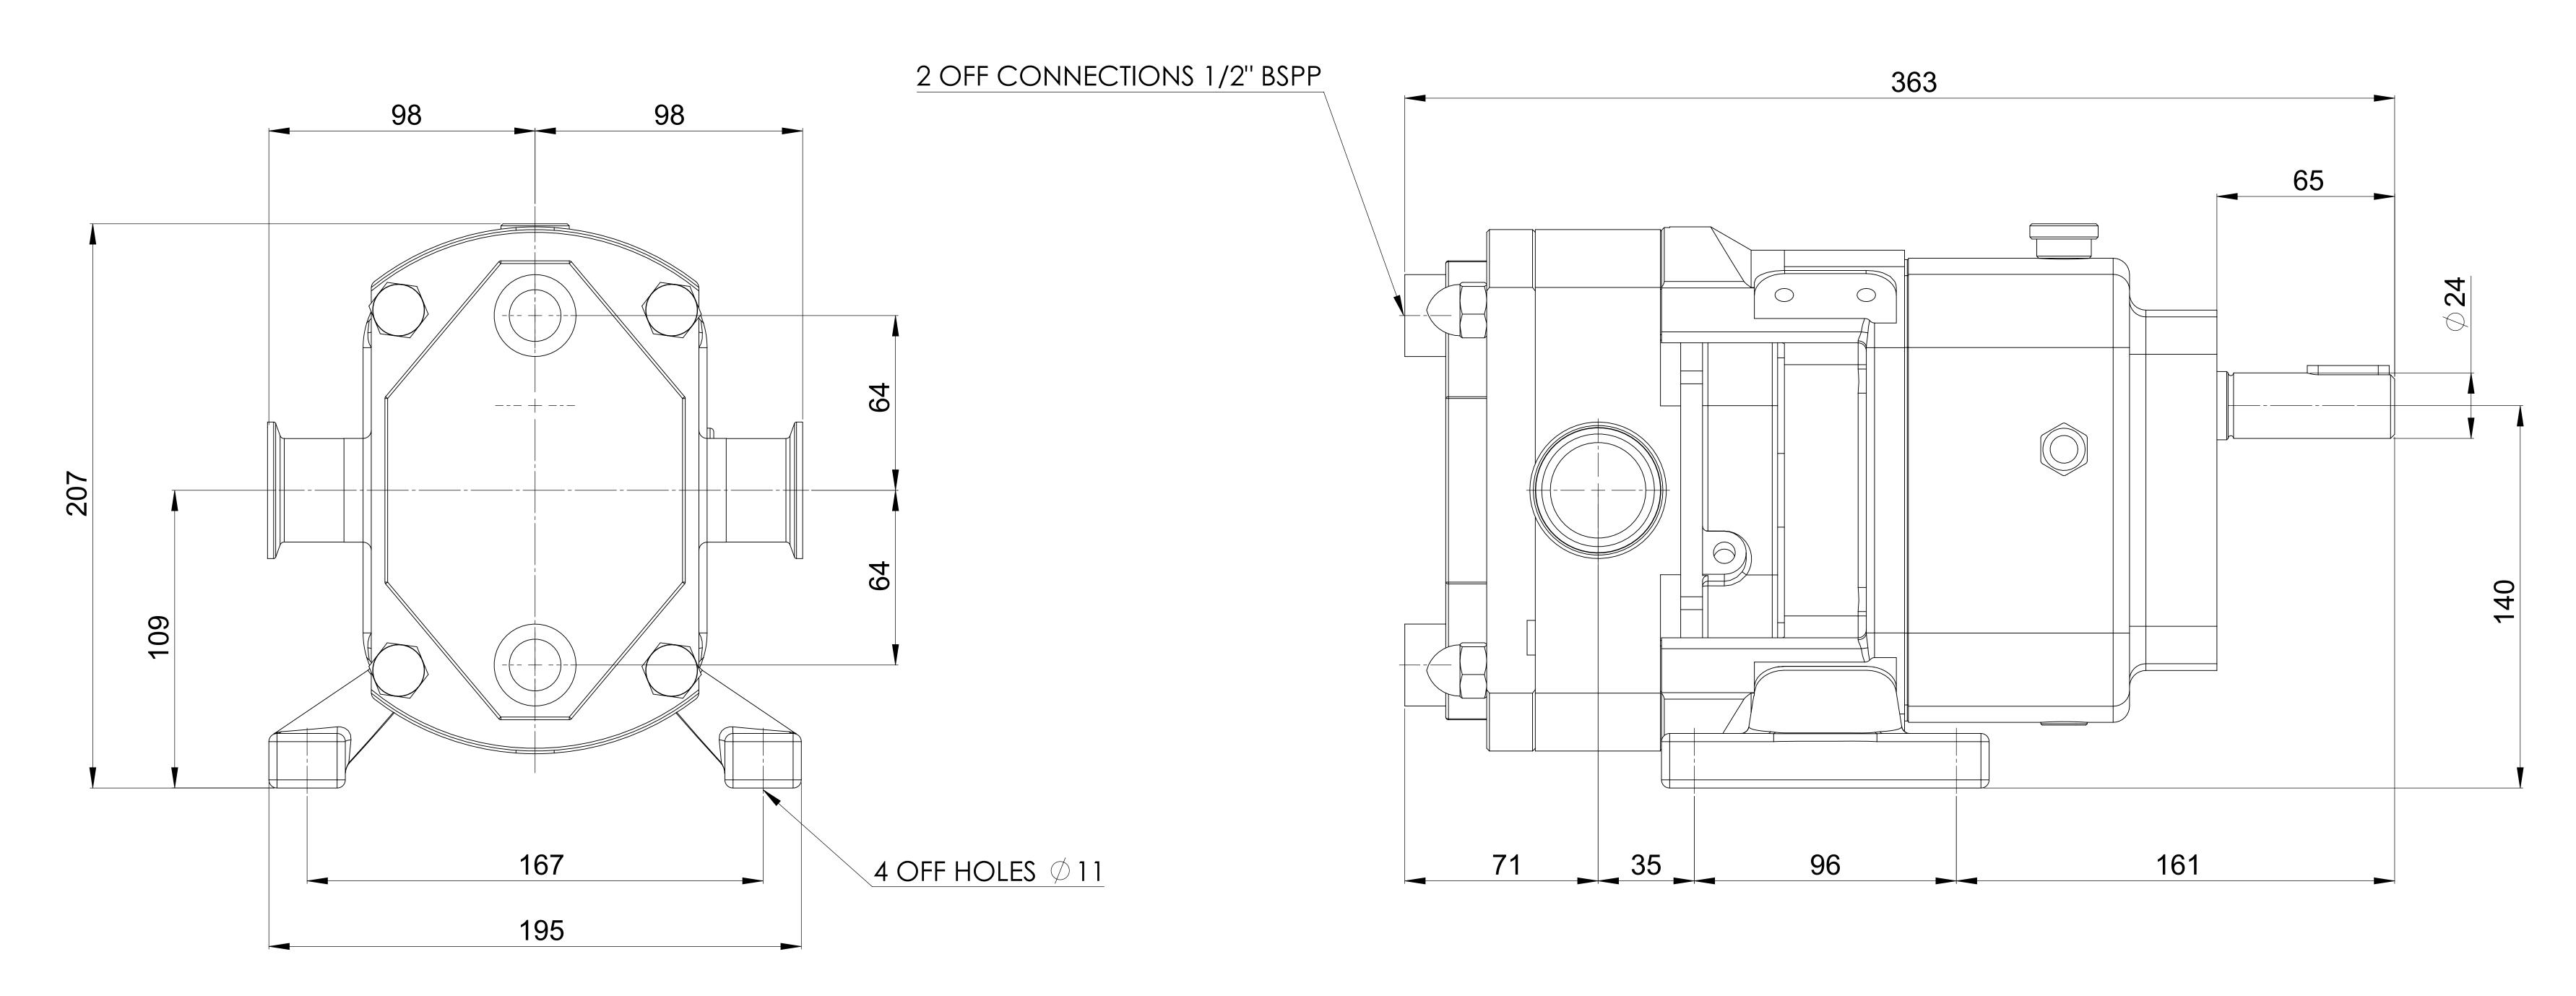

| GENERAL ARRANGEMENT DETAILS |                        |  |  |  |  |  |  |
|-----------------------------|------------------------|--|--|--|--|--|--|
| PUMP INFORMATION            |                        |  |  |  |  |  |  |
| PUMP MODEL                  | MULTIPUMP MP20/0020/12 |  |  |  |  |  |  |
| INLET CONNECTION            | 1.5" Tri-Clamp         |  |  |  |  |  |  |
| OUTLET CONNECTION           | 1.5" Tri-Clamp         |  |  |  |  |  |  |
| SPECIAL FEATURES            | FRONT COVER JACKET     |  |  |  |  |  |  |
|                             |                        |  |  |  |  |  |  |

THIS IS NOT A CERTIFIED DRAWING, USE FOR GENERAL INSTALLATION ONLY

|                                                                                                                                                                                                                                                    |                                                                                                                                                                 |            |       |                         | ISSUE`    |      | А    | 17/08/2017 |
|----------------------------------------------------------------------------------------------------------------------------------------------------------------------------------------------------------------------------------------------------|-----------------------------------------------------------------------------------------------------------------------------------------------------------------|------------|-------|-------------------------|-----------|------|------|------------|
|                                                                                                                                                                                                                                                    |                                                                                                                                                                 |            |       |                         | AMENDMENT |      |      | DATE       |
| TECHNOLOGIES HIGHFIELD INDUSTRIAL ESTATE, EAST SUSSEX, BN23 6PT TEL: (+44) 1323 509211  COPYRIGHT: THIS DRAWING IS THE SOLE PROPERTY OF WRIGHT FLOW TECHNOLOGIES LTD. IT MUST NOT BE COPIED OR USED IN PART OR FULL WITHOUT PRIOR WRITTEN CONSENT. | UNLESS OTHERWISE STATED:  ALL DIMENSIONS ± 2.50 ANGLES ±2.0°  DO NOT SCALE THIS DRAWING REMOVE BURRS AND SHARP EDGES DIMENSIONS IN MILLIMETRES  IF IN DOUBT ASK | PROJECTION | DRAWN | DRAWN CHECKED GENERAL A |           | NGEN | MENT |            |
|                                                                                                                                                                                                                                                    |                                                                                                                                                                 |            | MR    | KCB DRG. NO:            | GA37      | 30   |      |            |