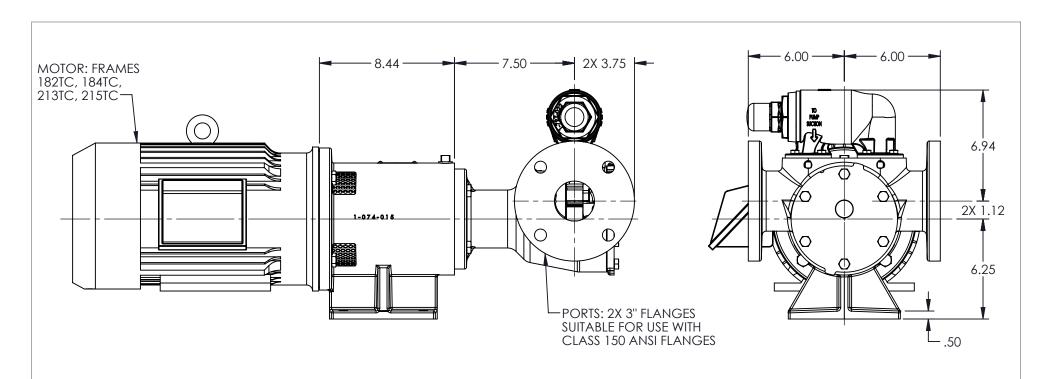

STANDARD MODELS: AS897-MDB15-M, AS897-MDB40-M, AK897-MDB15-M, AK897-MDB40-M

NOTES:
1. ALL DIMENSIONS ARE FOR REFERNCE ONLY.

| STATE   | Released | 11/22/2019 | DIMENSIONS ARE IN INCHES | VIKING PUMP, INC. | THIS DRAWING IS THE PROPERTY OF VIKING PUMP, INC. AND IS PROPRIETARY IN GENERAL AND DETAIL. IT SHALL NOT BE | DWG. NO.     | SHEET 1 OF 1 | REV. D.0   |
|---------|----------|------------|--------------------------|-------------------|-------------------------------------------------------------------------------------------------------------|--------------|--------------|------------|
| DRAWN   | sjakel   | 09/19/2011 | PROJECT: WAS:            |                   | COPIED OR ITS CONTENTS REVEALED TO OUTSIDE PARTIES WITHOUT THE WRITTEN                                      | I <b>X</b> I |              | 11/22/2019 |
| CHECKED | DTL      | 11/22/2019 |                          |                   | CONSENT OF VIKING PUMP, INC.                                                                                | A V-60 I     | A V-001      |            |