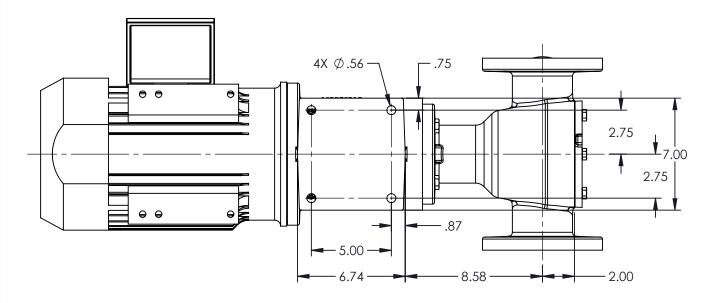

STANDARD MODELS: AS897-MDB15-M, AS897-MDB40-M, AK897-MDB15-M, AK897-MDB40-M

NOTES:
1. ALL DIMENSIONS ARE FOR REFERNCE ONLY.

| STATE   | Released | 11/22/2019 | DIMENSIONS ARE IN INCHES | VIKING PUMP, INC. | THIS DRAWING IS THE PROPERTY OF VIKING PUMP, INC. AND IS PROPRIETARY IN GENERAL AND DETAIL. IT SHALL NOT BE | DWG. NO.     | SHEET 1 OF 1 | REV. D.0   |
|---------|----------|------------|--------------------------|-------------------|-------------------------------------------------------------------------------------------------------------|--------------|--------------|------------|
| DRAWN   | sjakel   | 09/19/2011 | PROJECT: WAS:            |                   | COPIED OR ITS CONTENTS REVEALED TO OUTSIDE PARTIES WITHOUT THE WRITTEN                                      | I <b>X</b> I |              | 11/22/2019 |
| CHECKED | DTL      | 11/22/2019 |                          |                   | CONSENT OF VIKING PUMP, INC.                                                                                | A V-60 I     | A V-001      |            |