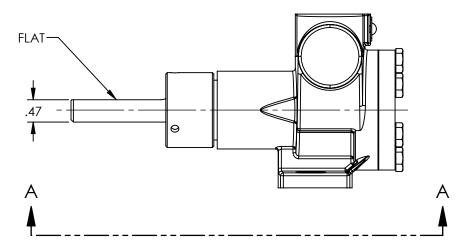

MODELS: F32, F432

NOTES: 1. ALL DIMENSIONS ARE FOR REFERENCE ONLY.

| STA | ΓE   | Released | 07/26/2017 | Dimensions are in<br> | VIKING | VIKING PUMP, INC.<br>A Unit of IDEX Corporation | THIS DRAWING IS THE PROPERTY OF<br>VIKING PUMP, INC. AND IS PROPRIETARY<br>IN GENERAL AND DETAIL. IT SHALL NOT BE | 20 | DWG. N | O. SHEET 1 OF 1 | REV. B.O   |
|-----|------|----------|------------|-----------------------|--------|-------------------------------------------------|-------------------------------------------------------------------------------------------------------------------|----|--------|-----------------|------------|
| DRA | AWN  | sjakel   | 07/26/2017 | PROJECT:              | PUMP   |                                                 |                                                                                                                   |    | FV-110 | 09              | 07/0//0017 |
| CHE | CKED | BAM      | 07/26/2017 | WAS:                  | PUMP   |                                                 | CONSENT OF VIKING PUMP, INC.                                                                                      |    |        | J7              | 07/26/2017 |