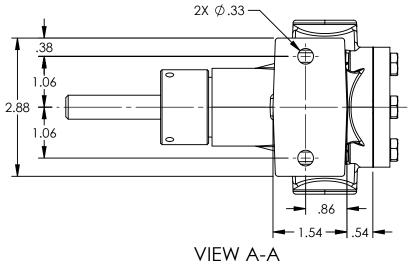

MODELS: F32, F432

NOTES: 1. ALL DIMENSIONS ARE FOR REFERENCE ONLY.

| STA | ΓE   | Released | 07/26/2017 | Dimensions are in<br> | VIKING | VIKING PUMP, INC.<br>A Unit of IDEX Corporation | THIS DRAWING IS THE PROPERTY OF<br>VIKING PUMP, INC. AND IS PROPRIETARY<br>IN GENERAL AND DETAIL. IT SHALL NOT BE | 20 | DWG. N | O. SHEET 1 OF 1 | REV. B.O   |
|-----|------|----------|------------|-----------------------|--------|-------------------------------------------------|-------------------------------------------------------------------------------------------------------------------|----|--------|-----------------|------------|
| DRA | AWN  | sjakel   | 07/26/2017 | PROJECT:              | PUMP   |                                                 |                                                                                                                   |    | FV-110 | 09              | 07/0//0017 |
| CHE | CKED | BAM      | 07/26/2017 | WAS:                  | PUMP   |                                                 | CONSENT OF VIKING PUMP, INC.                                                                                      |    |        | J7              | 07/26/2017 |