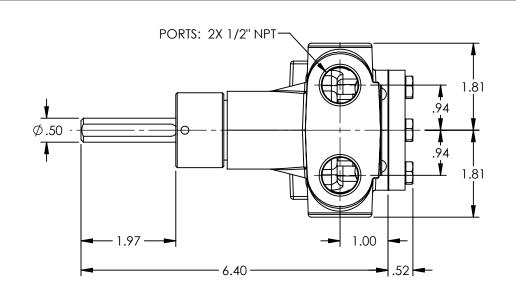

MODELS: F32, F432

NOTES: 1. ALL DIMENSIONS ARE FOR REFERENCE ONLY.

| STA | ΓE   | Released | 07/26/2017 | Dimensions are in<br> | VIKING | VIKING PUMP, INC.<br>A Unit of IDEX Corporation | THIS DRAWING IS THE PROPERTY OF<br>VIKING PUMP, INC. AND IS PROPRIETARY<br>IN GENERAL AND DETAIL. IT SHALL NOT BE | 20 | DWG. N | O. SHEET 1 OF 1 | REV. B.O   |
|-----|------|----------|------------|-----------------------|--------|-------------------------------------------------|-------------------------------------------------------------------------------------------------------------------|----|--------|-----------------|------------|
| DRA | AWN  | sjakel   | 07/26/2017 | PROJECT:              | PUMP   |                                                 |                                                                                                                   |    | FV-110 | 09              | 07/0//0017 |
| CHE | CKED | BAM      | 07/26/2017 | WAS:                  | PUMP   |                                                 | CONSENT OF VIKING PUMP, INC.                                                                                      |    |        | J7              | 07/26/2017 |