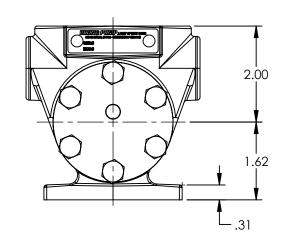

MODELS: F32, F432

NOTES: 1. ALL DIMENSIONS ARE FOR REFERENCE ONLY.

| STA | ΓE   | Released | 07/26/2017 | Dimensions are in<br> | VIKING | VIKING PUMP, INC.<br>A Unit of IDEX Corporation | THIS DRAWING IS THE PROPERTY OF<br>VIKING PUMP, INC. AND IS PROPRIETARY<br>IN GENERAL AND DETAIL. IT SHALL NOT BE | 20 | DWG. N | O. SHEET 1 OF 1 | REV. B.O   |
|-----|------|----------|------------|-----------------------|--------|-------------------------------------------------|-------------------------------------------------------------------------------------------------------------------|----|--------|-----------------|------------|
| DRA | AWN  | sjakel   | 07/26/2017 | PROJECT:              | PUMP   |                                                 |                                                                                                                   |    | FV-110 | 09              | 07/0//0017 |
| CHE | CKED | BAM      | 07/26/2017 | WAS:                  | PUMP   |                                                 | CONSENT OF VIKING PUMP, INC.                                                                                      |    |        | J7              | 07/26/2017 |