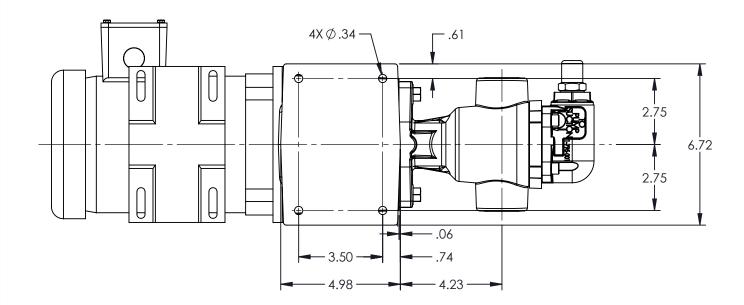

## STANDARD MODELS: GG895-MDA4-M, GG895-MDA9-M

NOTES:
1. ALL DIMENSIONS ARE FOR REFERENCE ONLY.

| STATE   | Released | 11/22/2019 | DIMENSIONS ARE IN INCHES | VIKING PUMP, INC.               | THIS DRAWING IS THE PROPERTY OF VIKING PUMP, INC. AND IS PROPRIETARY IN GENERAL AND DETAIL. IT SHALL NOT BE |           | DWG. NO. | SHEET 1 OF 1 | REV. D.0   |
|---------|----------|------------|--------------------------|---------------------------------|-------------------------------------------------------------------------------------------------------------|-----------|----------|--------------|------------|
| DRAWN   | sjakel   | 09/10/2013 | PROJECT: PINA            | Cedar Falls, IA 50613<br>U.S.A. | COPIED OR ITS CONTENTS REVEALED TO OUTSIDE PARTIES WITHOUT THE WRITTEN                                      | <b>3D</b> | GV-1265  |              | 11/00/0010 |
| CHECKED | DTL      | 11/21/2019 | WAS:                     |                                 | CONSENT OF VIKING PUMP, INC.                                                                                |           | GV-1203  |              | 11/22/2019 |