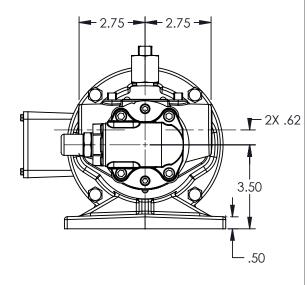

## STANDARD MODELS: GG895-MDA4-M, GG895-MDA9-M

NOTES:
1. ALL DIMENSIONS ARE FOR REFERENCE ONLY.

| STATE   | Released | 11/22/2019 | DIMENSIONS ARE IN INCHES | VIKING PUMP, INC.               | THIS DRAWING IS THE PROPERTY OF VIKING PUMP, INC. AND IS PROPRIETARY IN GENERAL AND DETAIL. IT SHALL NOT BE |           | DWG. NO. | SHEET 1 OF 1 | REV. D.0   |
|---------|----------|------------|--------------------------|---------------------------------|-------------------------------------------------------------------------------------------------------------|-----------|----------|--------------|------------|
| DRAWN   | sjakel   | 09/10/2013 | PROJECT: PINA            | Cedar Falls, IA 50613<br>U.S.A. | COPIED OR ITS CONTENTS REVEALED TO OUTSIDE PARTIES WITHOUT THE WRITTEN                                      | <b>3D</b> | GV-1265  |              | 11/00/0010 |
| CHECKED | DTL      | 11/21/2019 | WAS:                     |                                 | CONSENT OF VIKING PUMP, INC.                                                                                |           | GV-1203  |              | 11/22/2019 |