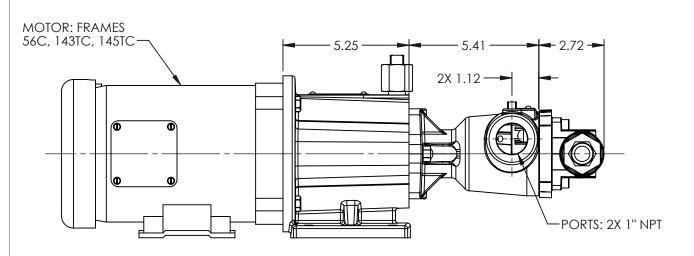

## STANDARD MODELS: GG895-MDA4-M, GG895-MDA9-M

NOTES:
1. ALL DIMENSIONS ARE FOR REFERENCE ONLY.

| STATE   | Released | 11/22/2019 | DIMENSIONS ARE IN INCHES | VIKING PUMP, INC.               | THIS DRAWING IS THE PROPERTY OF VIKING PUMP, INC. AND IS PROPRIETARY IN GENERAL AND DETAIL. IT SHALL NOT BE |           | DWG. NO. | SHEET 1 OF 1 | REV. D.0   |
|---------|----------|------------|--------------------------|---------------------------------|-------------------------------------------------------------------------------------------------------------|-----------|----------|--------------|------------|
| DRAWN   | sjakel   | 09/10/2013 | PROJECT: PINA            | Cedar Falls, IA 50613<br>U.S.A. | COPIED OR ITS CONTENTS REVEALED TO OUTSIDE PARTIES WITHOUT THE WRITTEN                                      | <b>3D</b> | GV-1265  |              | 11/00/0010 |
| CHECKED | DTL      | 11/21/2019 | WAS:                     |                                 | CONSENT OF VIKING PUMP, INC.                                                                                |           | GV-1203  |              | 11/22/2019 |