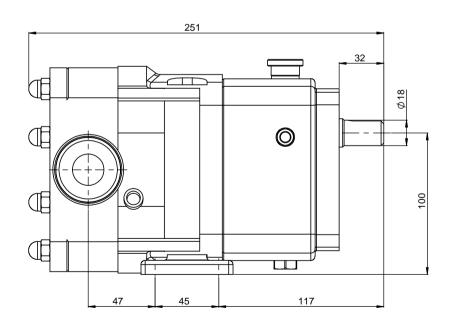

| GENERAL ARRANGEMENT DETAILS |                        |  |  |  |  |  |  |  |  |
|-----------------------------|------------------------|--|--|--|--|--|--|--|--|
| PUMP INFORMATION            |                        |  |  |  |  |  |  |  |  |
| PUMP MODEL                  | Multipump MP10/0005/12 |  |  |  |  |  |  |  |  |
| INLET CONNECTION            | 1" Tri-Clamp (3A)      |  |  |  |  |  |  |  |  |
| OUTLET CONNECTION           | 1" Tri-Clamp (3A)      |  |  |  |  |  |  |  |  |
| SPECIAL FEATURES            |                        |  |  |  |  |  |  |  |  |
|                             |                        |  |  |  |  |  |  |  |  |