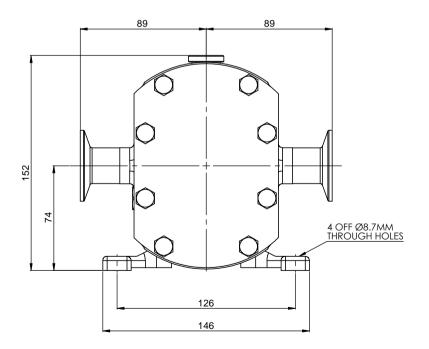

| GENERAL ARRANGEMENT DETAILS |                        |  |  |  |  |  |  |  |  |
|-----------------------------|------------------------|--|--|--|--|--|--|--|--|
| PUMP INFORMATION            |                        |  |  |  |  |  |  |  |  |
| PUMP MODEL                  | Multipump MP10/0005/12 |  |  |  |  |  |  |  |  |
| INLET CONNECTION            | 1" Tri-Clamp (3A)      |  |  |  |  |  |  |  |  |
| OUTLET CONNECTION           | 1" Tri-Clamp (3A)      |  |  |  |  |  |  |  |  |
| SPECIAL FEATURES            |                        |  |  |  |  |  |  |  |  |
|                             |                        |  |  |  |  |  |  |  |  |