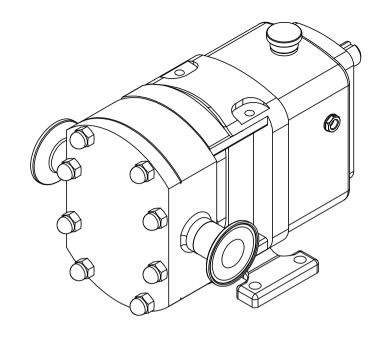

| GENERAL ARRANGEMENT DETAILS |                        |  |  |  |  |  |  |  |  |
|-----------------------------|------------------------|--|--|--|--|--|--|--|--|
| PUMP INFORMATION            |                        |  |  |  |  |  |  |  |  |
| PUMP MODEL                  | Multipump MP10/0005/12 |  |  |  |  |  |  |  |  |
| INLET CONNECTION            | 1" Tri-Clamp (3A)      |  |  |  |  |  |  |  |  |
| OUTLET CONNECTION           | 1" Tri-Clamp (3A)      |  |  |  |  |  |  |  |  |
| SPECIAL FEATURES            |                        |  |  |  |  |  |  |  |  |
|                             |                        |  |  |  |  |  |  |  |  |