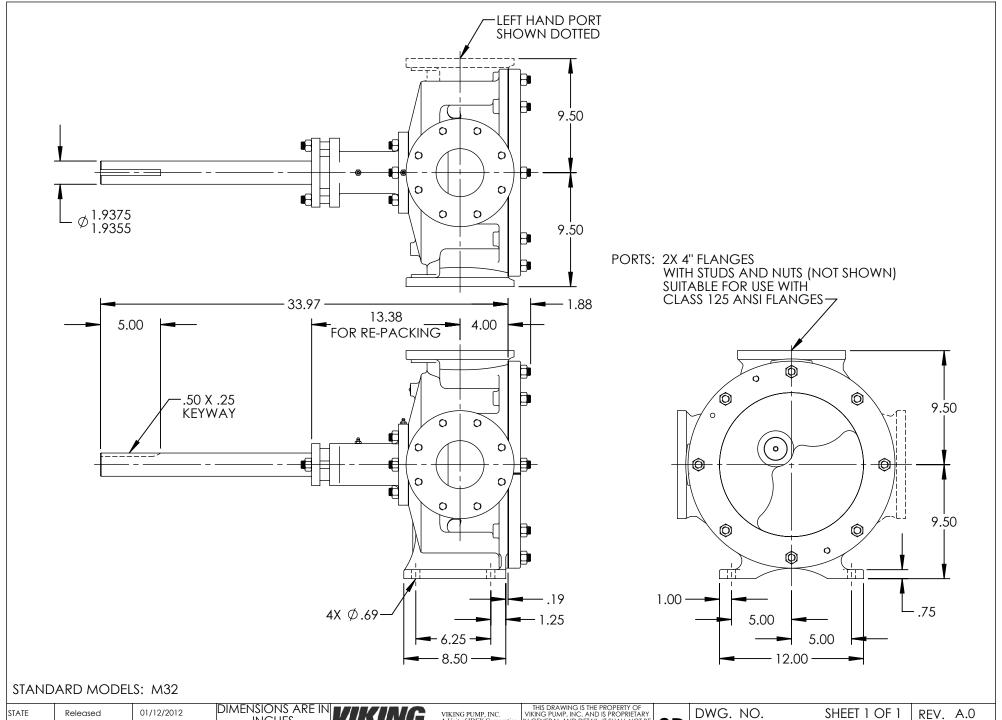

| STATE   | Released | 01/12/2012 | - INCHES | VIKING | VIKING PUMP, INC.<br>A Unit of IDEX Corporation | VIKING PUMP, INC. AND IS PROPRIETARY IN GENERAL AND DETAIL IT SHALL NOT BE | 20         | DWG. NO.  | SHEET 1 OF 1 | REV. A.0   |
|---------|----------|------------|----------|--------|-------------------------------------------------|----------------------------------------------------------------------------|------------|-----------|--------------|------------|
| DRAWN   | sjakel   | 01/09/2012 | PROJECT: |        | Cedar Falls, IA 50613<br>U.S.A.                 | COPIED OR ITS CONTENTS REVEALED TO OUTSIDE PARTIES WITHOUT THE WRITTEN     | <b>2</b> 0 | NAN/ 115A |              | 01/10/0010 |
| CHECKED | JAG      | 01/11/2012 | WAS:     | PUINP  |                                                 | CONSENT OF VIKING PUMP, INC.                                               |            | MV-1154   |              | 01/12/2012 |