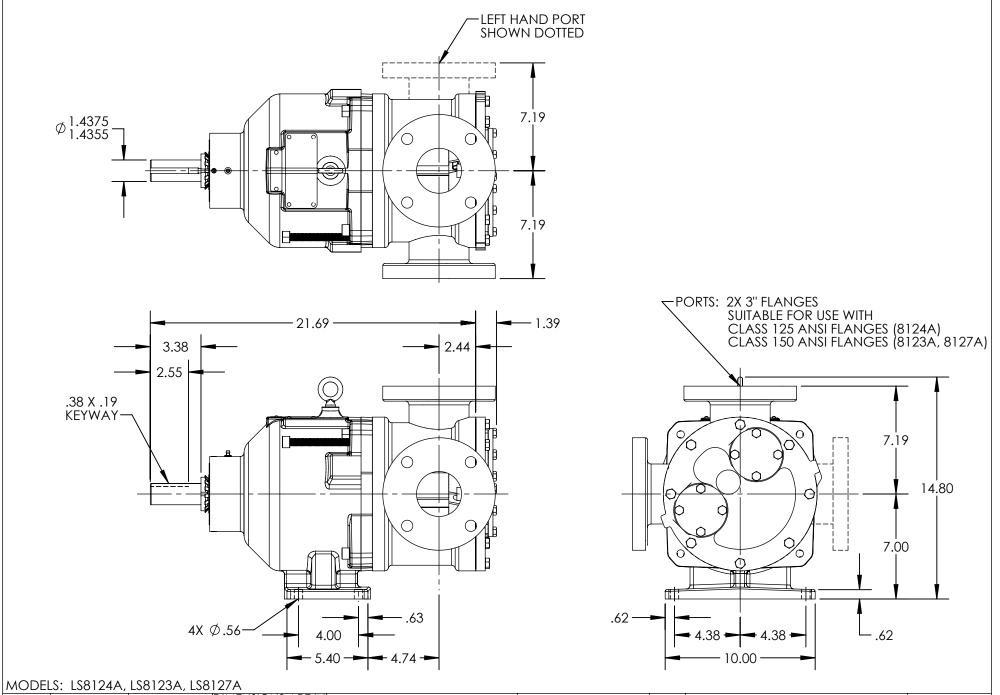

| DRAWN bmantemach 3/19/2012 PROJECT: Codar Falls, IA 50613 U.S.A. COPIED OR ITS CONTENTS REVEALED TO OUTSIDE PARTIES WITHOUT THE WRITTEN CONTENT OF WHAT IN THE PARTIES WITHOUT THE WRITTEN CONTENT OF WHAT IN THE PARTIES WITHOUT THE WRITTEN CONTENT OF WHAT IN THE PARTIES WITHOUT THE WRITTEN CONTENT OF WHAT IN THE PARTIES WITHOUT THE WRITTEN CONTENT OF WHAT IN THE PARTIES WITHOUT THE WRITTEN CONTENT OF WHAT IN THE PARTIES WITHOUT THE WRITTEN CONTENT OF WHAT IN THE PARTIES WITHOUT THE WRITTEN CONTENT OF WHAT IN THE PARTIES WITHOUT THE WRITTEN CONTENT OF WHAT IN THE PARTIES WITHOUT THE WRITTEN CONTENT OF WHAT IN THE PARTIES WITHOUT THE WRITTEN CONTENT OF WHAT IN THE PARTIES WITHOUT THE WRITTEN CONTENT OF WHAT IN THE PARTIES WITHOUT THE WRITTEN CONTENT OF WHAT IN THE PARTIES WITHOUT THE WRITTEN CONTENT OF WHAT IN THE PARTIES WITHOUT THE WRITTEN CONTENT OF WHAT IN THE PARTIES WITHOUT THE WRITTEN CONTENT OF WHAT IN THE PARTIES WITHOUT THE WRITTEN CONTENT OF WHAT IN THE PARTIES WITHOUT THE WRITTEN CONTENT OF WHAT IN THE PARTIES WITHOUT THE WRITTEN CONTENT OF WHAT IN THE PARTIES WITHOUT THE WRITTEN CONTENT OF WHAT IN THE PARTIES WITHOUT THE WRITTEN CONTENT OF WHAT IN THE PARTIES WITHOUT THE WRITTEN CONTENT OF WHAT IN THE PARTIES WITHOUT THE WRITTEN CONTENT OF WHAT IN THE PARTIES WITHOUT THE WRITTEN CONTENT OF WHAT IN THE PARTIES WITHOUT THE WRITTEN CONTENT OF WHAT IN THE WHAT IN THE WRITTEN CONTENT OF WHAT IN THE WRITTEN CONTENT OF WHAT IN THE | STATE   | Released    | 03/21/2012 | DIMENSIONS ARE IN | VIKING | VIKING PUMP, INC.<br>A Unit of IDEX Corporation | VIKING PUMP, INC. AND IS PROPRIETARY IN GENERAL AND DETAIL IT SHALL NOT BE |             | DWG. NO. | SHEET 1 OF 1 | REV. A.0   |
|-------------------------------------------------------------------------------------------------------------------------------------------------------------------------------------------------------------------------------------------------------------------------------------------------------------------------------------------------------------------------------------------------------------------------------------------------------------------------------------------------------------------------------------------------------------------------------------------------------------------------------------------------------------------------------------------------------------------------------------------------------------------------------------------------------------------------------------------------------------------------------------------------------------------------------------------------------------------------------------------------------------------------------------------------------------------------------------------------------------------------------------------------------------------------------------------------------------------------------------------------------------------------------------------------------------------------------------------------------------------------------------------------------------------------------------------------------------------------------------------------------------------------------------------------------------------------------------------------------------------------------------------------------------------------------------------------------------------------------------------------------------------------------------------------------------------------------------------------------------------------------------------------------------------------------------------------------------------------------------------------------------------------------------------------------------------------------------------------------------------------------|---------|-------------|------------|-------------------|--------|-------------------------------------------------|----------------------------------------------------------------------------|-------------|----------|--------------|------------|
| CONSTANT OF VIVING DILLIAR INC.                                                                                                                                                                                                                                                                                                                                                                                                                                                                                                                                                                                                                                                                                                                                                                                                                                                                                                                                                                                                                                                                                                                                                                                                                                                                                                                                                                                                                                                                                                                                                                                                                                                                                                                                                                                                                                                                                                                                                                                                                                                                                               | DRAWN   | bmanternach | 3/19/2012  | DDO IFOT          |        | Cedar Falls, IA 50613                           | COPIED OR ITS CONTENTS REVEALED TO                                         | <b> 2</b> 0 | 11/ /140 |              | 00/01/0010 |
| 177 to 1 t                                                                                                                                                                                                                                                                                                                                                                                                                                                                                                                                                                                                                                                                                                                                                                                                                                                                                                                                                                                                                                                                                                                                                                                                                                                                                                                                                                                                                                                                                                                                                                                                                                                                                                                                                                                                                                                                                                                                                                                                                                                                                      | CHECKED | JDP         | 03/20/2012 | WAS:              | PUINP  |                                                 | CONSENT OF VIKING PUMP, INC.                                               |             | LV-4107  |              | 03/21/2012 |