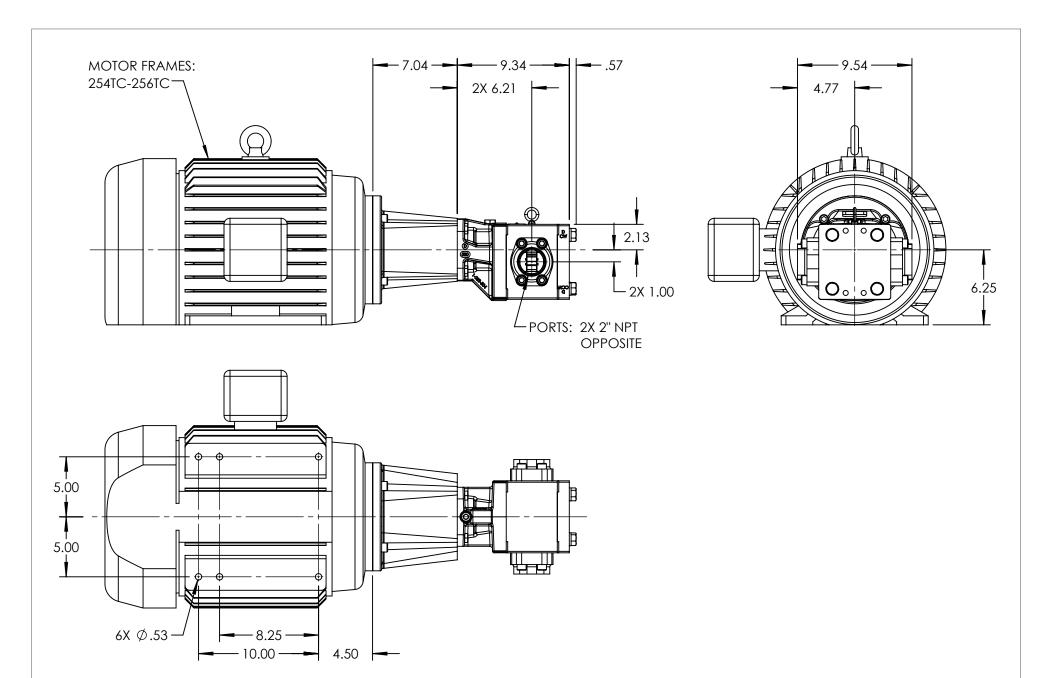

## STANDARD MODELS: GB-41009-G00-M, GB-41009-G10-M

| STATE   | Released    | 07/16/2021 | DIMENSIONS ARE IN | <i>VIKING</i> |
|---------|-------------|------------|-------------------|---------------|
| DRAWN   | bmanternach | 6/22/2021  | PROJECT:E331      | DURAD         |
| CHECKED | JAG         | 07/16/2021 | WAS:              | PUNIP         |

ALL DIMENSIONS ARE FOR REFERENCE ONLY. DWG. NO.

NOTES:

SHEET 1 OF 1

REV. A.0

GPV-1009-031-U

07/16/2021