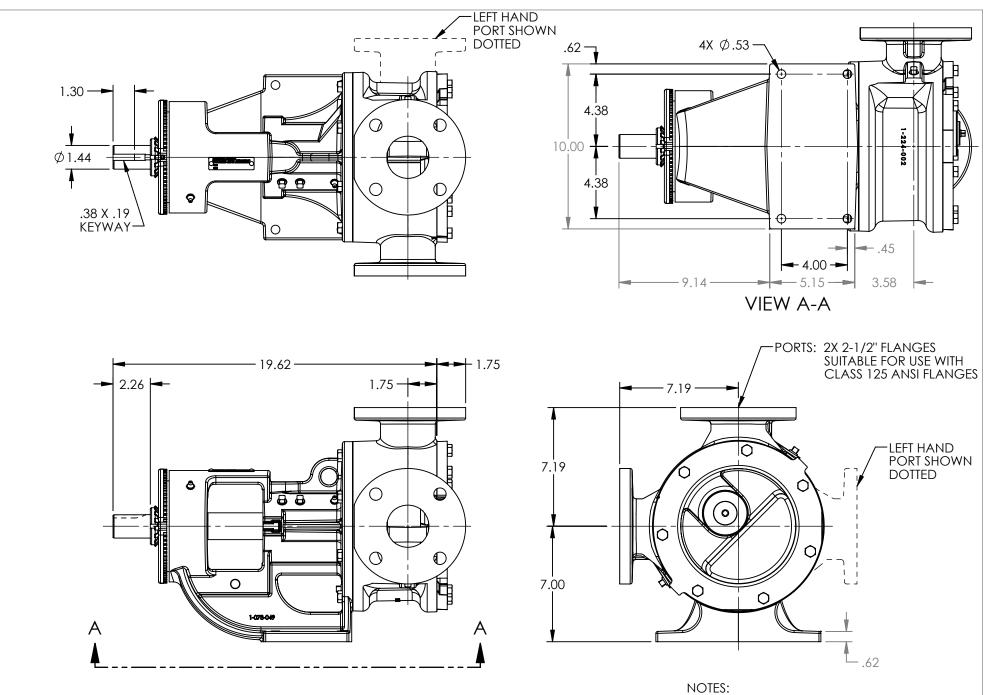

STANDARD MODELS: LQ124AE, LQ1124AE, LQ4124AE, LQ4124B, LQ4624B

1. ALL DIMENSIONS ARE FOR REFERENCE ONLY.

| STATE   | Released | 11/08/2019 | — INCHES | VIKING. | VIKING PUMP, INC.               | THIS DRAWING IS THE PROPERTY OF VIKING PUMP, INC. AND IS PROPRIETARY                                                                                                             | ^_ | DWG. NO. | SHEET 1 OF 1 | REV. B.1   |
|---------|----------|------------|----------|---------|---------------------------------|----------------------------------------------------------------------------------------------------------------------------------------------------------------------------------|----|----------|--------------|------------|
| DRAWN   | sjakel   | 05/03/2019 | PROJECT: | DURAD   | Cedar Falls, IA 50613<br>U.S.A. | VIKING PUMP, INC. AND IS PROPRIETARY IN GENERAL AND DETAIL. IT SHALL NOT BE COPIED OR ITS CONTENTS REVEALED TO OUTSIDE PARTIES WITHOUT THE WRITTEN CONSENT OF VIKING PILMP, INC. | 3D | 11/ /158 |              | 11/00/0010 |
| CHECKED | AA       | 11/08/2019 | WAS:     | PUMP    |                                 | CONSENT OF VIKING PUMP, INC.                                                                                                                                                     |    | LV-4130  |              | 11/08/2019 |