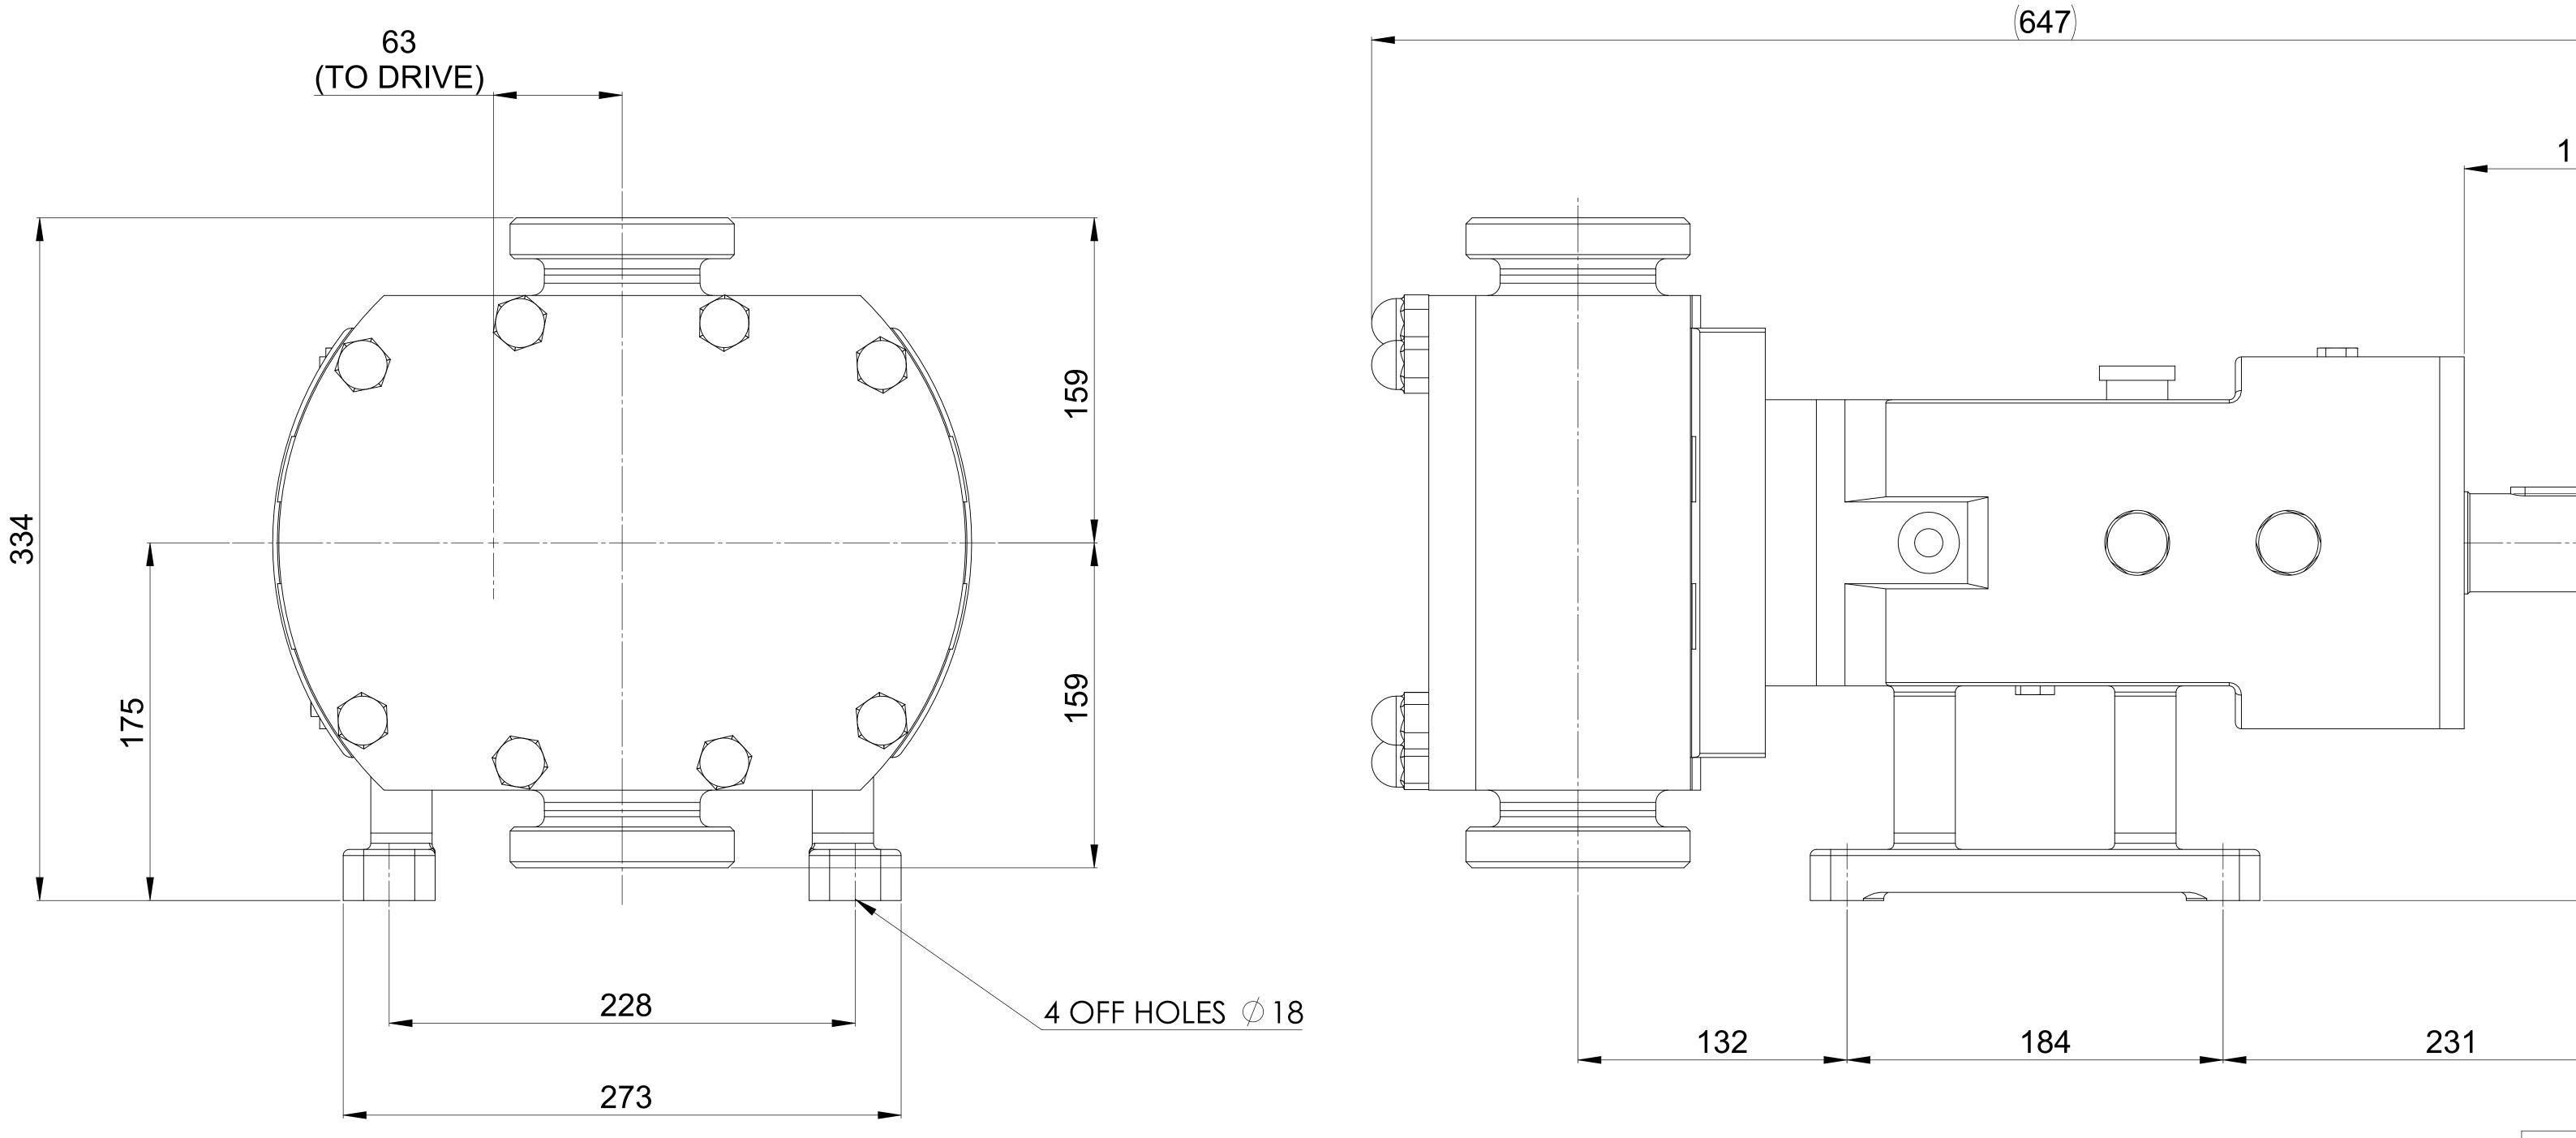

## **GENERAL ARRANGEMENT DETAILS**

PUMP INFORMATION

| PUMP MODEL        | CLASSIC+ CP40/0180/12                 |  |  |
|-------------------|---------------------------------------|--|--|
| INLET CONNECTION  | 3" DIN 11851 Male                     |  |  |
| OUTLET CONNECTION | 3" DIN 11851 Male                     |  |  |
| SPECIAL FEATURES  | NONE                                  |  |  |
|                   |                                       |  |  |
|                   | INLET CONNECTION<br>OUTLET CONNECTION |  |  |