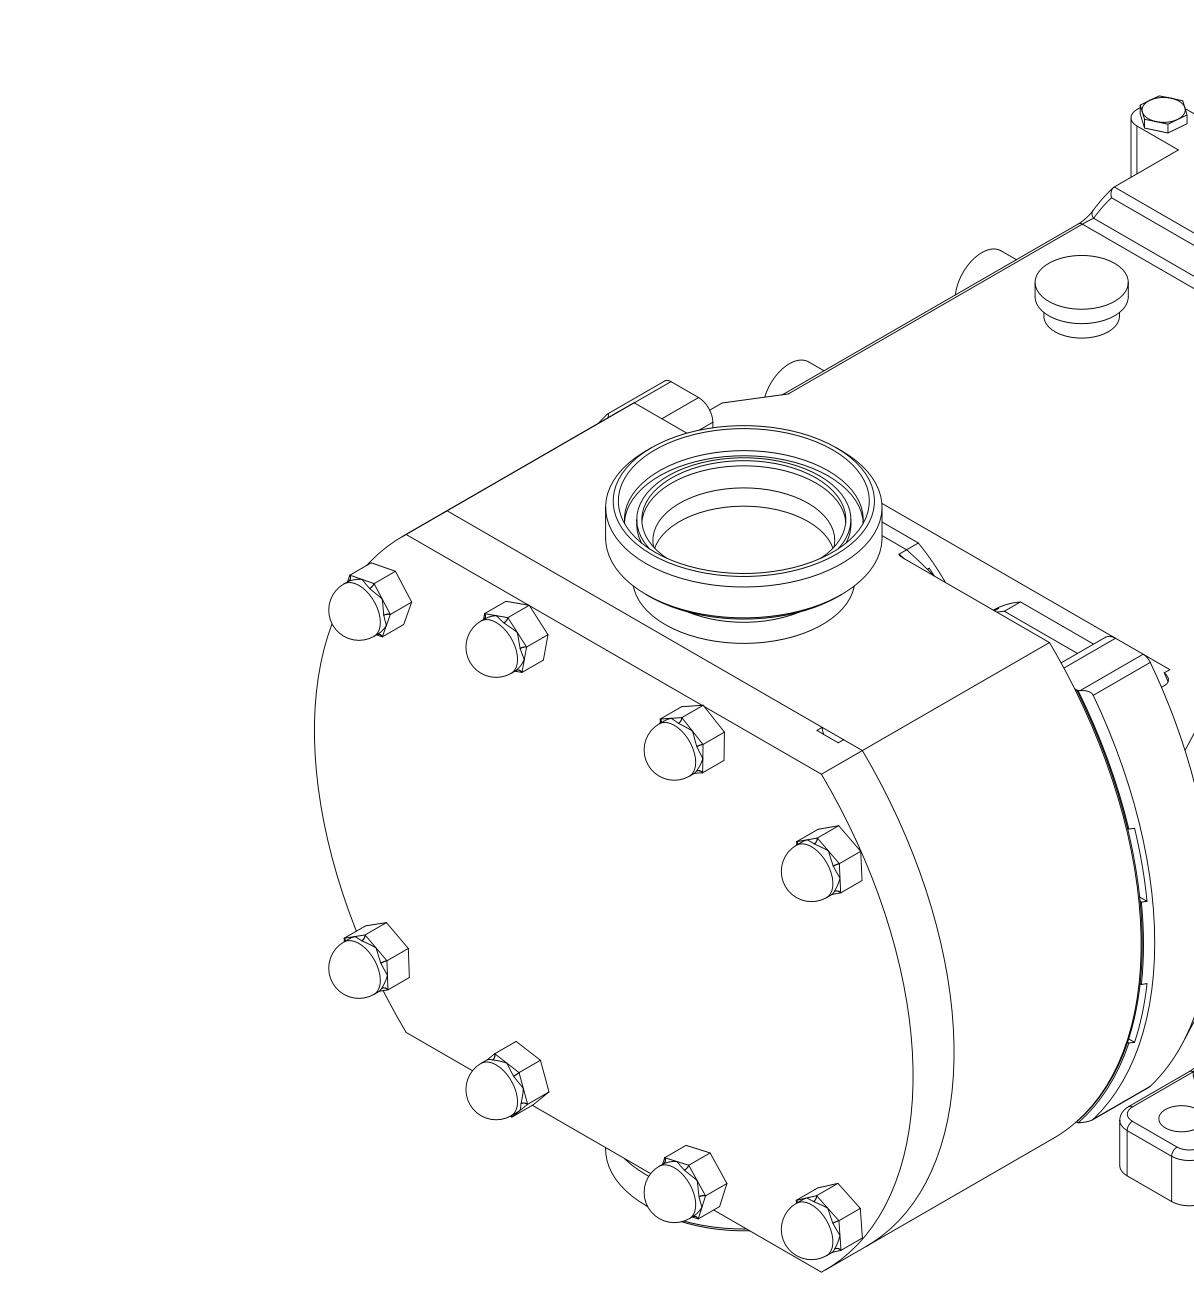

## **GENERAL ARRANGEMENT DETAILS**

PUMP INFORMATION

| PUMP MODEL        | CLASSIC+ CP40/0180/12                 |  |  |
|-------------------|---------------------------------------|--|--|
| INLET CONNECTION  | 3" DIN 11851 Male                     |  |  |
| OUTLET CONNECTION | 3" DIN 11851 Male                     |  |  |
| SPECIAL FEATURES  | NONE                                  |  |  |
|                   |                                       |  |  |
|                   | INLET CONNECTION<br>OUTLET CONNECTION |  |  |