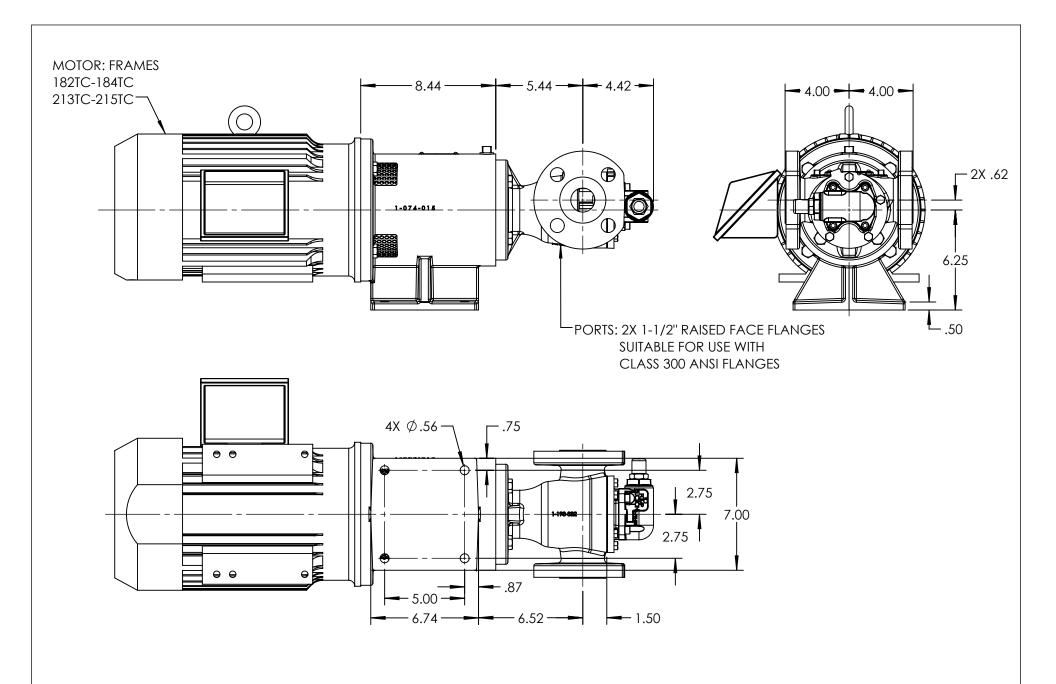

## NOTES:

STANDARD MODELS: HJ893-MDB15-M, HL893-MDB15-M, HJ893-MDB40-M, HL893-MDB40-M

1. ALL DIMENSIONS ARE FOR REFERENCE ONLY.

| STATE   | Released | 01/09/2018 | INCHES   | VIKING | VIKING PUMP, INC.<br>A Unit of IDEX Corporation | VIKING PUMP, INC. AND IS PROPRIETARY                                   | 20 | DWG. NO. | SHEET 1 OF 1 | REV. A.0   |
|---------|----------|------------|----------|--------|-------------------------------------------------|------------------------------------------------------------------------|----|----------|--------------|------------|
| DRAWN   | NBorglum | 1/8/2018   | PROJECT: | DUMAD  | Cedar Falls, IA 50613<br>U.S.A.                 | COPIED OR ITS CONTENTS REVEALED TO OUTSIDE PARTIES WITHOUT THE WRITTEN | 3D | HV-4048  |              | 01/00/0010 |
| CHECKED | BAM      | 01/09/2018 | WAS:     | PUMP   |                                                 | CONSENT OF VIKING PUMP, INC.                                           |    | 117-4040 |              | 01/09/2018 |