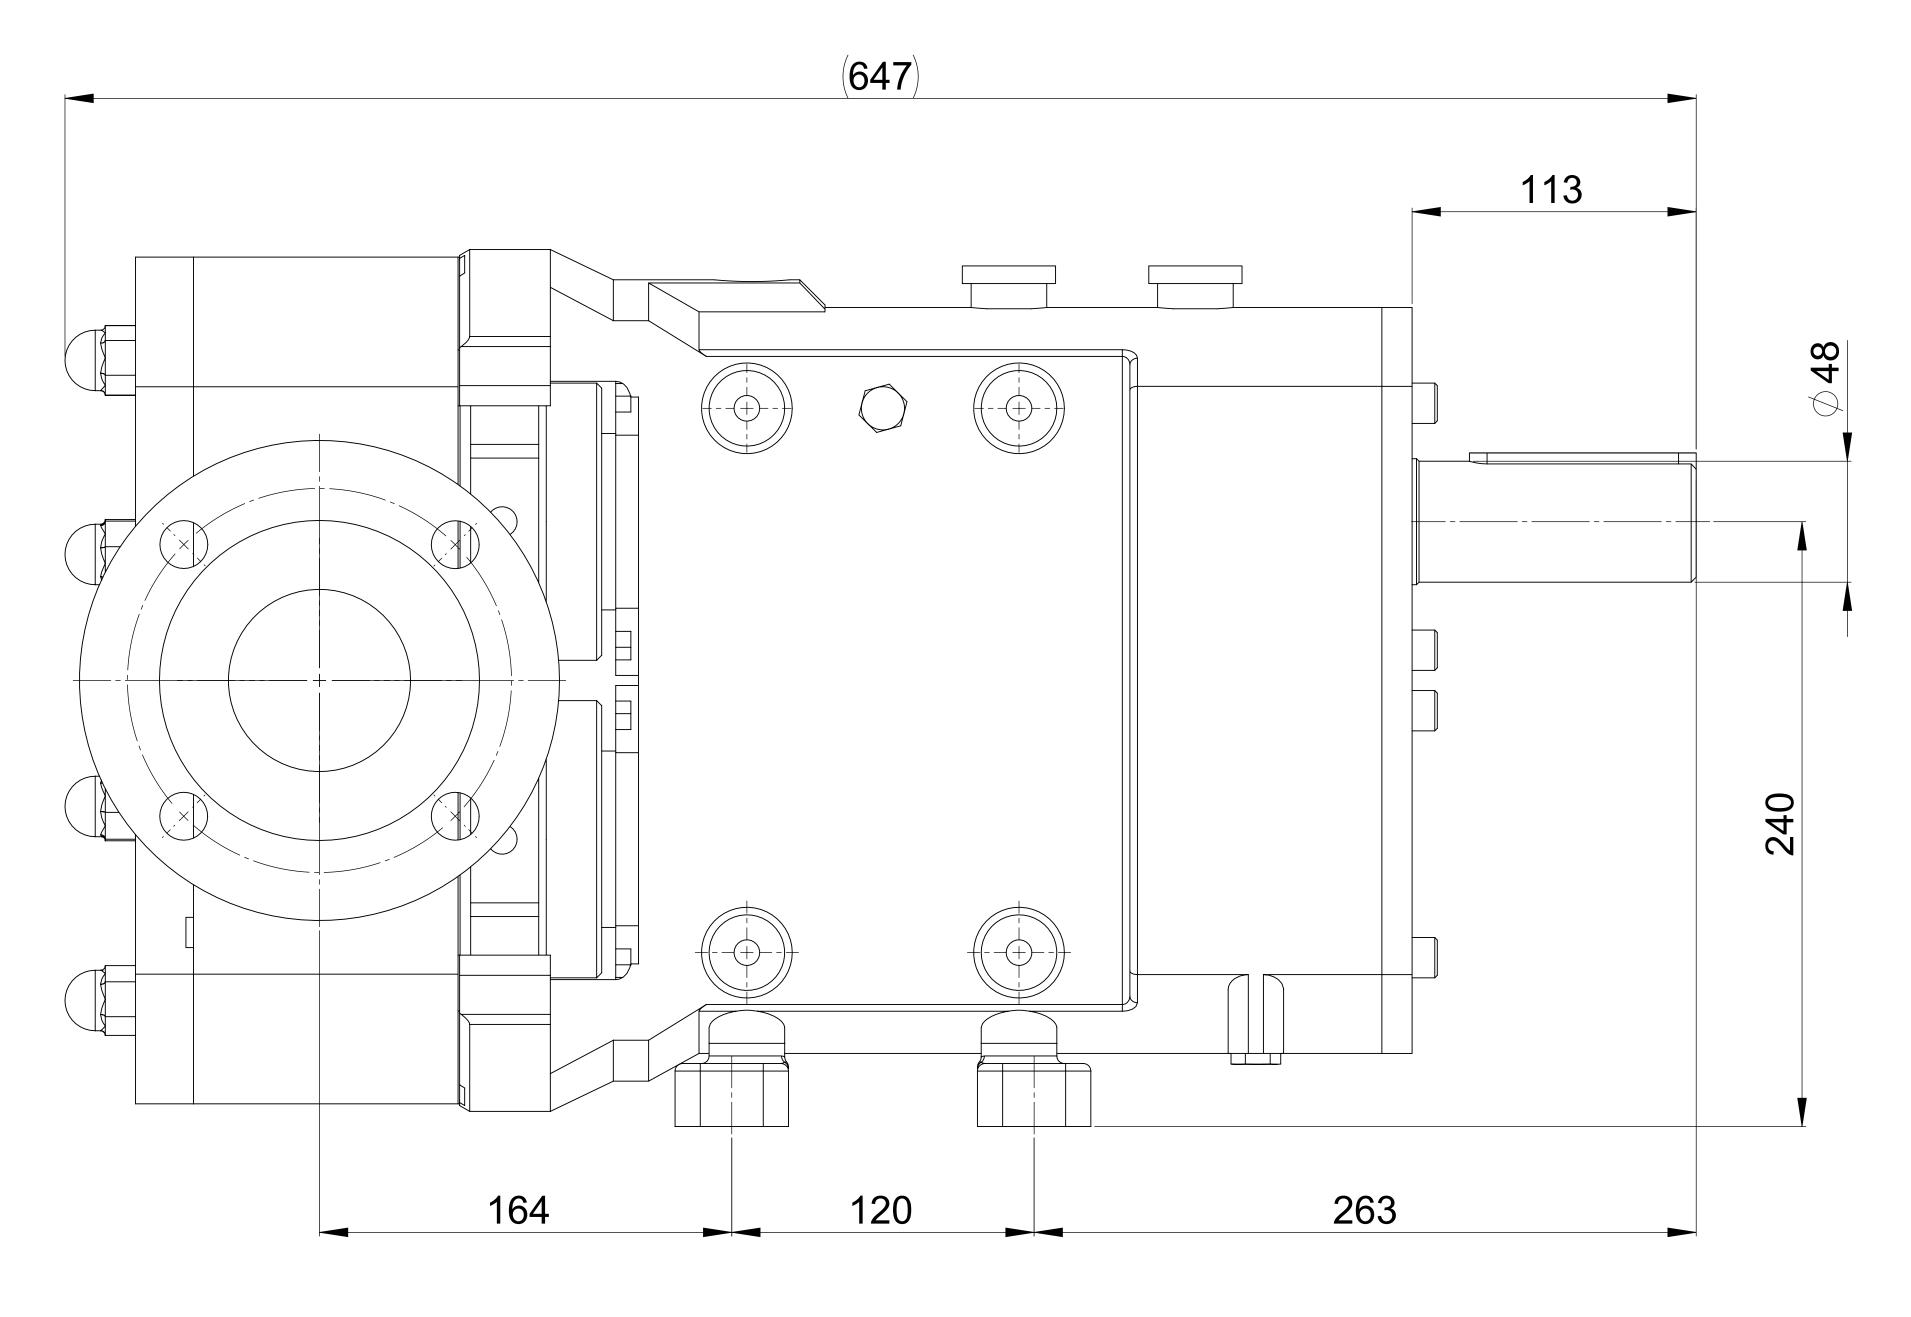

| GENERAL ARRANGEMENT DETAILS |                        |  |  |  |  |  |  |  |
|-----------------------------|------------------------|--|--|--|--|--|--|--|
| PUMP INFORMATION            |                        |  |  |  |  |  |  |  |
| PUMP MODEL                  | MULTIPUMP MP40/0180/12 |  |  |  |  |  |  |  |
| INLET CONNECTION            | 3" ASA/ANSI 150 lb RF  |  |  |  |  |  |  |  |
| OUTLET CONNECTION           | 3" ASA/ANSI 150 lb RF  |  |  |  |  |  |  |  |
| SPECIAL FEATURES            | NONE                   |  |  |  |  |  |  |  |
|                             |                        |  |  |  |  |  |  |  |