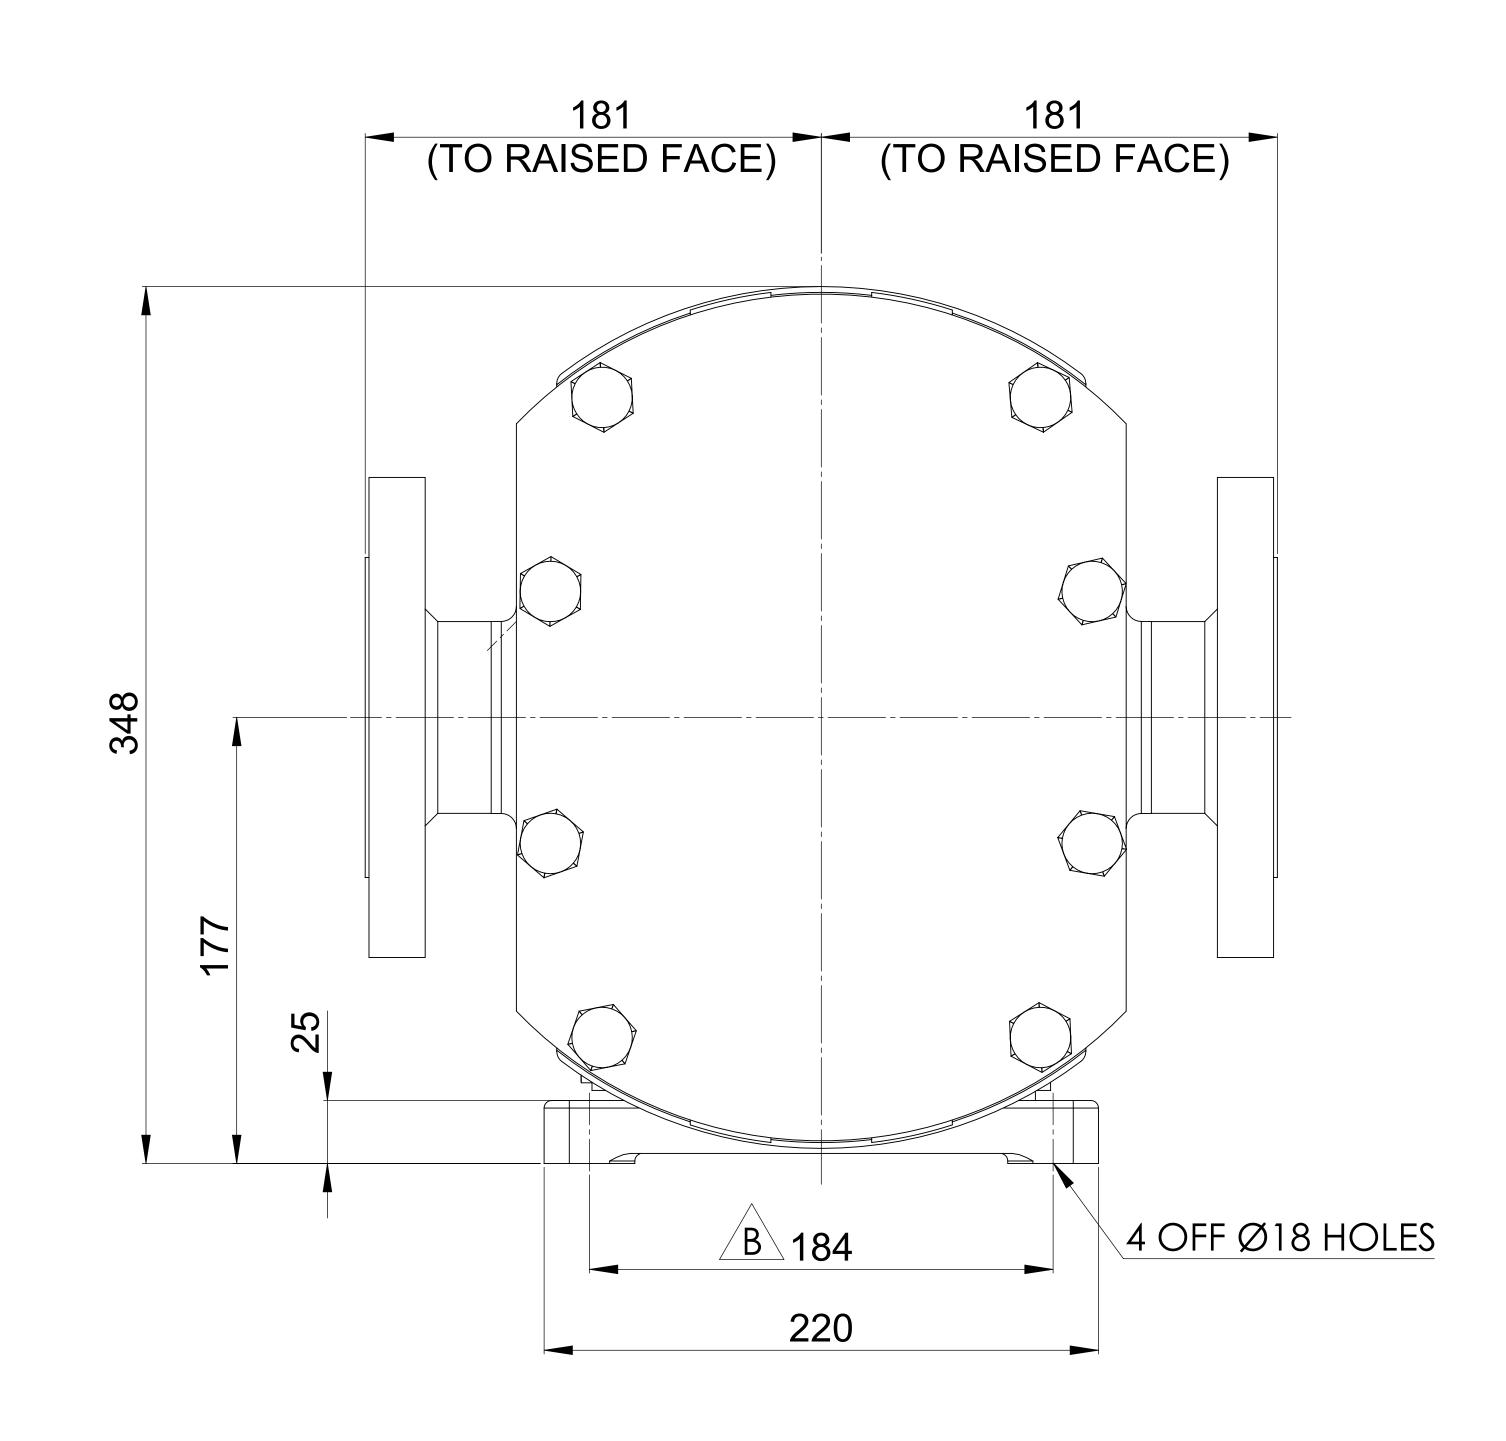

| GENERAL ARRANGEMENT DETAILS |                        |  |  |  |  |  |  |  |
|-----------------------------|------------------------|--|--|--|--|--|--|--|
| PUMP INFORMATION            |                        |  |  |  |  |  |  |  |
| PUMP MODEL                  | MULTIPUMP MP40/0180/12 |  |  |  |  |  |  |  |
| INLET CONNECTION            | 3" ASA/ANSI 150 lb RF  |  |  |  |  |  |  |  |
| OUTLET CONNECTION           | 3" ASA/ANSI 150 lb RF  |  |  |  |  |  |  |  |
| SPECIAL FEATURES            | NONE                   |  |  |  |  |  |  |  |
|                             |                        |  |  |  |  |  |  |  |