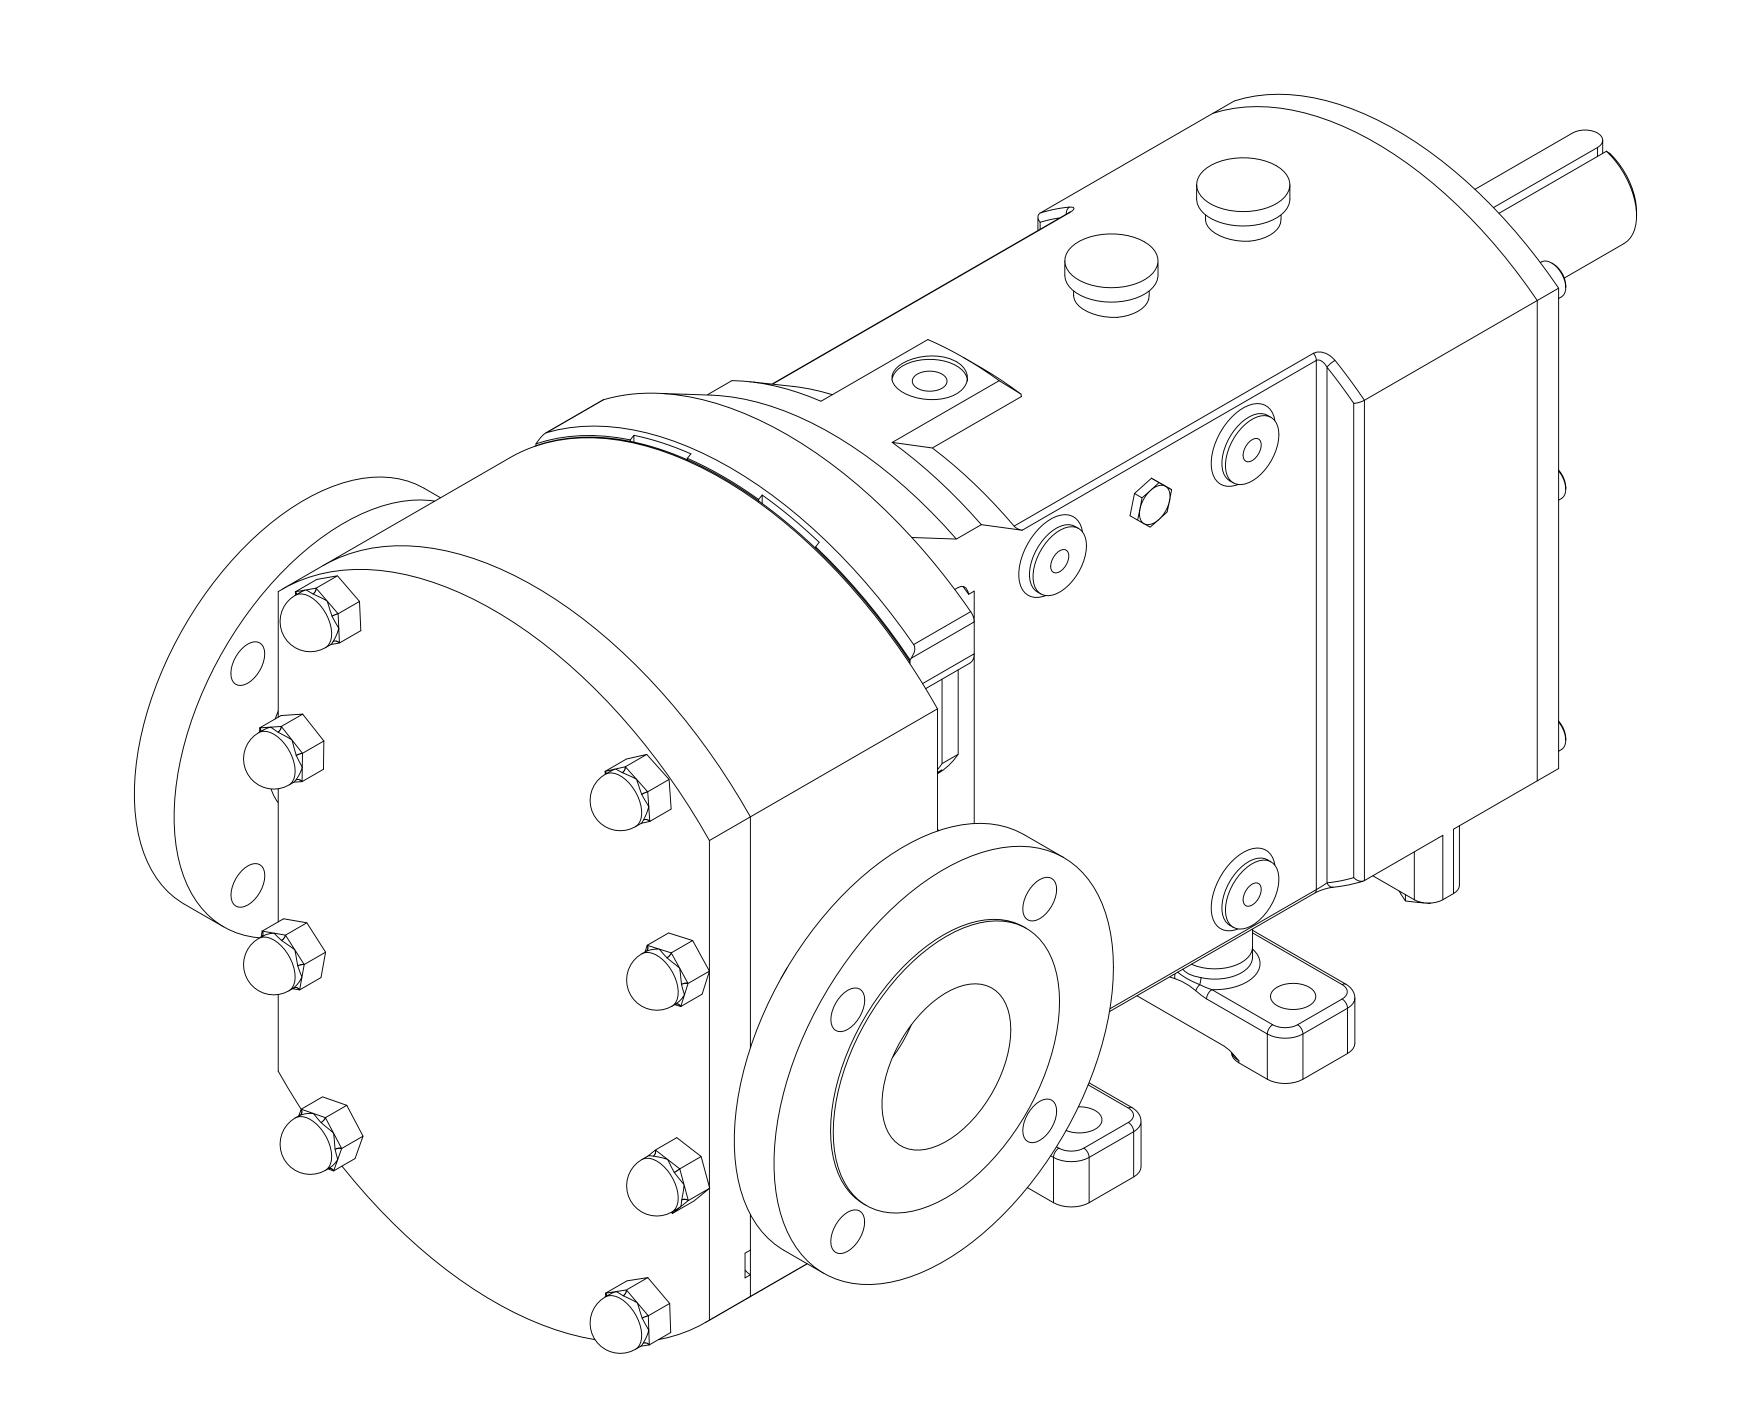

| GENERAL ARRANGEMENT DETAILS |                        |  |  |  |  |  |  |  |
|-----------------------------|------------------------|--|--|--|--|--|--|--|
| PUMP INFORMATION            |                        |  |  |  |  |  |  |  |
| PUMP MODEL                  | MULTIPUMP MP40/0180/12 |  |  |  |  |  |  |  |
| INLET CONNECTION            | 3" ASA/ANSI 150 lb RF  |  |  |  |  |  |  |  |
| OUTLET CONNECTION           | 3" ASA/ANSI 150 lb RF  |  |  |  |  |  |  |  |
| SPECIAL FEATURES            | NONE                   |  |  |  |  |  |  |  |
|                             |                        |  |  |  |  |  |  |  |